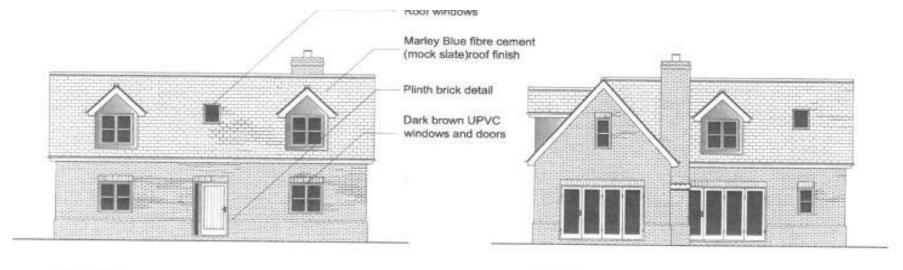

FRONT ELEVATIONS 1:100

SIDE

- Proposed Three Bedroom Two Storey Dwelling
- Planning Ref 20/01514/FUL
- Total Plot Size of Approx 500m2
- Permission Includes Installation of Klargester BioDisc Domestic Sewage Treatment Plant
- Living Room, Dining Room & Kitchen/Breakfast Room
- Principal Bedroom with En-Suite & Dressing Room
- Two Further Bedrooms & Family Bathroom
- Driveway Parking & Garage