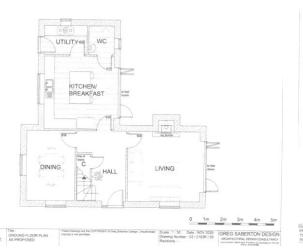

- Proposed Three Bedroom Two Storey Dwelling
- Planning Ref 20/01514/FUL
- Total Plot Size of Approx 500m2
- Permission Includes Installation of Klargester BioDisc Domestic Sewage Treatment Plant
- Living Room, Dining Room & Kitchen/Breakfast Room
- Principal Bedroom with En-Suite & Dressing Room
- Two Further Bedrooms & Family Bathroom
- Driveway Parking & Garage

Guide Price: £145,000

**WARDY HILL** is a small hamlet village about 6 miles from Ely and only about 16 miles from Cambridge.

RECEPTION HALL
LIVING ROOM
DINING ROOM
KITCHEN/BREAKFAST ROOM
UTILITY ROOM
DOWNSTAIRS CLOAKROOM
PRINCIPAL BEDROOM WITH EN-SUITE & DRESSING ROOM
BEDROOM TWO
BEDROOM THREE
FAMILY BATHROOM