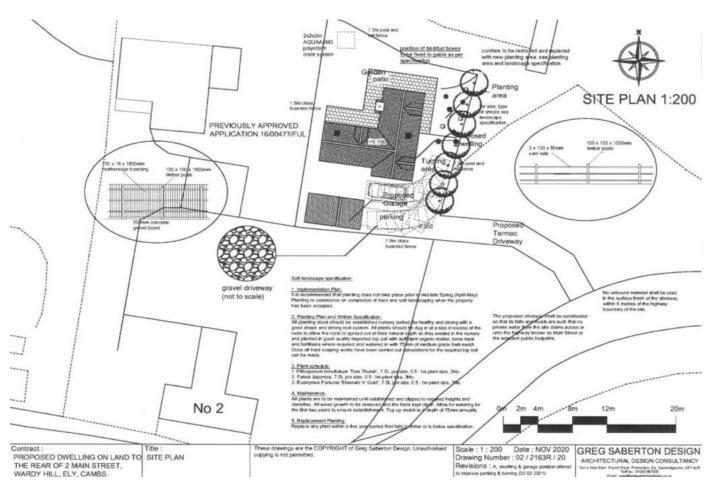

- Proposed Three Bedroom Two Storey Dwelling
- Planning Ref 20/01514/FUL
- Total Plot Size of Approx 500m2
- Permission Includes Installation of Klargester BioDisc Domestic Sewage Treatment Plant
- Living Room, Dining Room & Kitchen/Breakfast Room
- Principal Bedroom with En-Suite & Dressing Room
- Two Further Bedrooms & Family Bathroom
- Driveway Parking & Garage