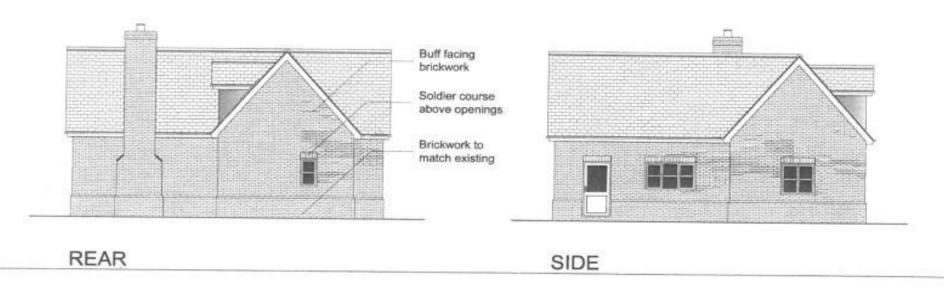

FRONT ELEVATIONS 1:100

SIDE

- Proposed Three Bedroom Two Storey Dwelling
- Planning Ref 20/01514/FUL
- Total Plot Size of Approx 500m2
- Permission Includes Installation of Klargester BioDisc Domestic Sewage Treatment Plant
- Living Room, Dining Room & Kitchen/Breakfast Room
- Principal Bedroom with En-Suite & Dressing Room
- Two Further Bedrooms & Family Bathroom
- Driveway Parking & Garage