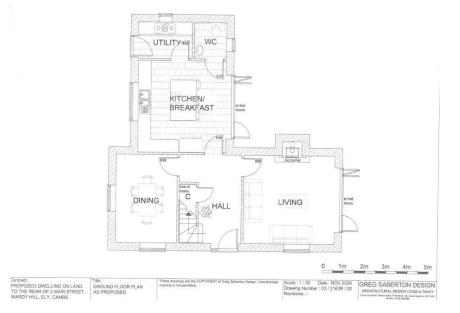

- Proposed Three Bedroom Two Storey Dwelling
- Planning Ref 20/01514/FUL
- Total Plot Size of Approx 500m2
- Permission Includes Installation of Klargester BioDisc Domestic Sewage Treatment Plant
- Living Room, Dining Room & Kitchen/Breakfast Room
- Principal Bedroom with En-Suite & Dressing Room
- Two Further Bedrooms & Family Bathroom
- Driveway Parking & Garage

Guide Price: £145,000

**WARDY HILL** is a small hamlet village about 6 miles from Ely and only about 16 miles from Cambridge.

RECEPTION HALL
LIVING ROOM
DINING ROOM
KITCHEN/BREAKFAST ROOM
UTILITY ROOM
DOWNSTAIRS CLOAKROOM
PRINCIPAL BEDROOM WITH EN-SUITE & DRESSING ROOM
BEDROOM TWO
BEDROOM THREE
FAMILY BATHROOM