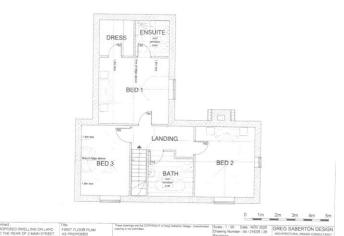

- Proposed Three Bedroom Two Storey Dwelling
- Planning Ref 20/01514/FUL
- Total Plot Size of Approx 500m2
- Permission Includes Installation of Klargester BioDisc Domestic Sewage Treatment Plant
- Living Room, Dining Room & Kitchen/Breakfast Room
- Principal Bedroom with En-Suite & Dressing Room
- Two Further Bedrooms & Family Bathroom
- Driveway Parking & Garage

Guide Price: £145,000

**WARDY HILL** is a small hamlet village about 6 miles from Ely and only about 16 miles from Cambridge.

RECEPTION HALL
LIVING ROOM
DINING ROOM
KITCHEN/BREAKFAST ROOM
UTILITY ROOM
DOWNSTAIRS CLOAKROOM
PRINCIPAL BEDROOM WITH EN-SUITE & DRESSING ROOM
BEDROOM TWO
BEDROOM THREE
FAMILY BATHROOM