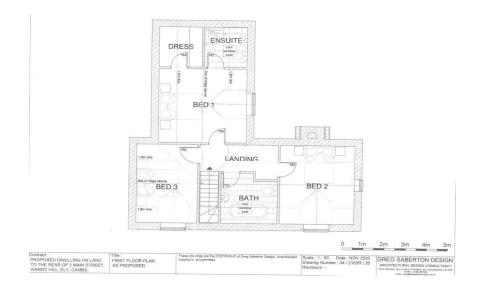

- Proposed Three Bedroom Two Storey Dwelling
- Planning Ref 20/01514/FUL
- Total Plot Size of Approx 500m2
- Permission Includes Installation of Klargester BioDisc Domestic Sewage Treatment Plant
- Living Room, Dining Room & Kitchen/Breakfast Room
- Principal Bedroom with En-Suite & Dressing Room
- Two Further Bedrooms & Family Bathroom
- Driveway Parking & Garage

Guide Price: £145,000

**WARDY HILL** is a small hamlet village about 6 miles from Ely and only about 16 miles from Cambridge.

RECEPTION HALL
LIVING ROOM
DINING ROOM
KITCHEN/BREAKFAST ROOM
UTILITY ROOM
DOWNSTAIRS CLOAKROOM
PRINCIPAL BEDROOM WITH EN-SUITE & DRESSING ROOM
BEDROOM TWO
BEDROOM THREE
FAMILY BATHROOM