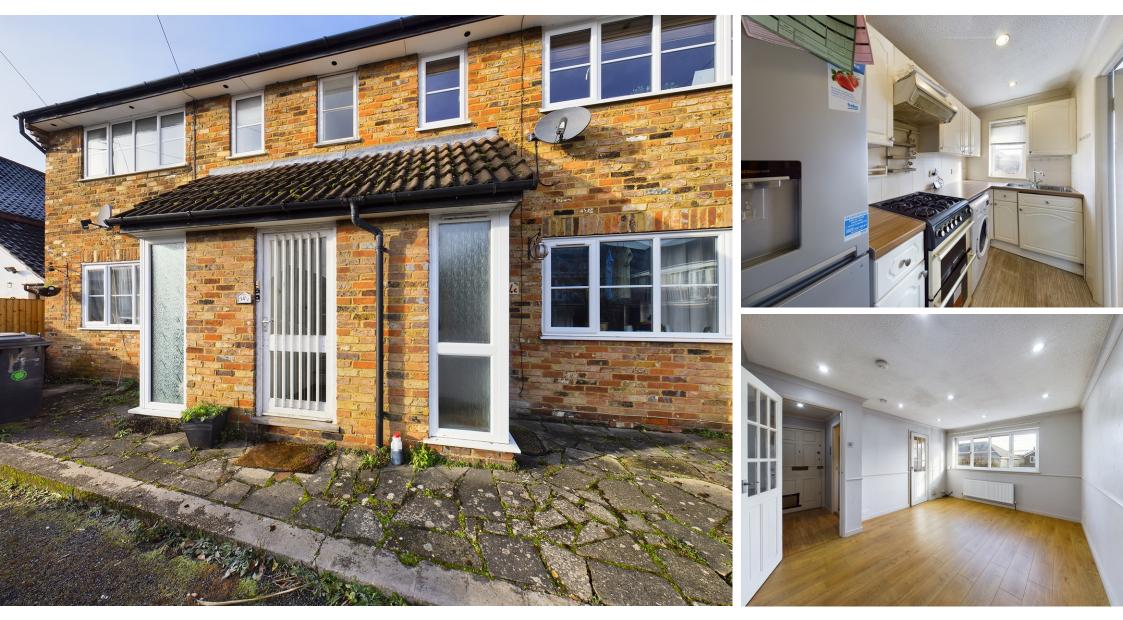

01494 939868 hello@kingshills.co.uk kingshills.co.uk

14a Old Forge Road, Loudwater, High Wycombe, Buckinghamshire, HP10 9TP

Asking Price | £1,100

## **Property Description**

Situated in Loudwater close to Beaconsfield is this two-bedroom first floor flat. The property has the benefit of being within a good commutable distance to J3 of the M40 and is a short distance from a large Tesco, Wycombe Heights golf club and Kingsmead park. Beaconsfield offers a variety of shops and popular restaurants as well as a train station with a short commute to London Marylebone. The accommodation comprises; entrance; kitchen; living area; two bedrooms and bathroom. Available now.