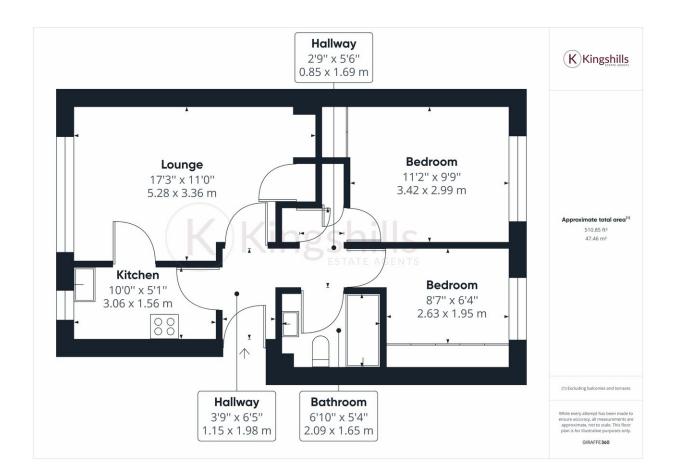

## **Property Description**

Situated in Loudwater close to Beaconsfield is this two-bedroom first floor flat. The property has the benefit of being within a good commutable distance to J3 of the M40 and is a short distance from a large Tesco, Wycombe Heights golf club and Kingsmead park. Beaconsfield offers a variety of shops and popular restaurants as well as a train station with a short commute to London Marylebone. The accommodation comprises; entrance; kitchen; living area; two bedrooms and bathroom. Available now.