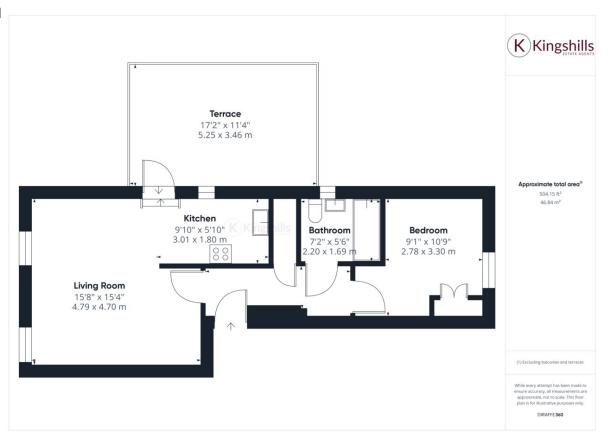

This property is offered as a 40% Shared Ownership Property although it could be purchased at the full 100% with an asking price of £220,000.

As you step inside, you are greeted by an inviting entrance hall, setting the tone for the elegance and comfort that awaits within. The spacious open-plan Living/Dining Room is a focal point of the home, offering a seamless flow of space and natural light. With open access to the well-equipped Kitchen.

The accommodation further comprises a generously sized double bedroom adorned with fitted wardrobes. Completing the ensemble is a sleek and contemporary bathroom, offering a sanctuary for relaxation and rejuvenation.