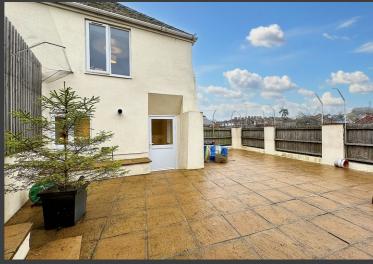

The stylish fully tiled bathroom has a bath and separate shower cubicle, pedestal wash basin and low flush WC.

The highlight of this property is undoubtedly the impressive roof terrace garden, offering an outlook over the surrounding area. This outdoor space is perfect for al fresco dining, relaxing, and entertaining guests. In addition, the property benefits from a garage, providing secure off-street parking, as well as resident permit parking for convenience. With its ideal location, modern finishes, and desirable features, this property represents an excellent opportunity to acquire a stylish and well-appointed home in Newton Abbot.

1ST FLOOR 309 sq.ft. (28.7 sq.m.) approx.

A well presented, smart modern two bedroom end-terraced house ideally located with all amenities close by. The house also enjoys a generous roof terrace garden, a garage and resident permit parking.