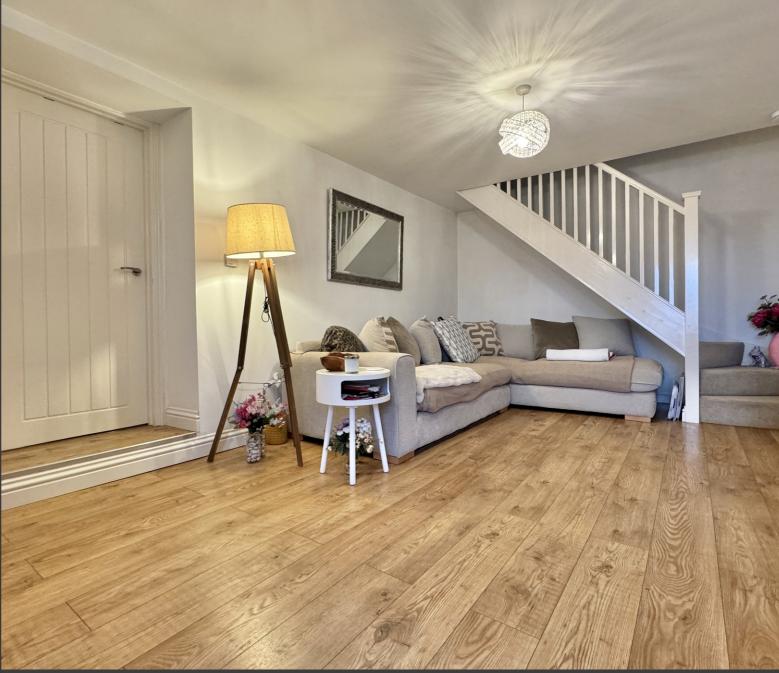

Upon entering, you are welcomed into a warm and inviting living space, adorned with modern finishes and decor. The ground floor comprises of a spacious open plan reception room, providing ample space for a comfortable lounge. The fully fitted kitchen offers a range of high-quality storage solutions, a four ring gas hob with chimney extractor hood, an integrated dishwasher, and spaces for a washing machine and an upright fridge freezer. A cupboard houses the gas fired combination boiler. Upstairs, you will find two double bedrooms, featuring large windows that allow an abundance of natural light to flood the rooms.