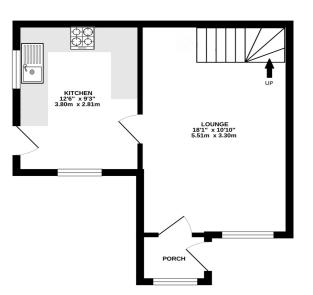

Upon entering, you are welcomed into a warm and inviting living space, adorned with modern finishes and decor. The ground floor comprises of a spacious open plan reception room, providing ample space for a comfortable lounge. The fully fitted kitchen offers a range of high-quality storage solutions, a four ring gas hob with chimney extractor hood, an integrated dishwasher, and spaces for a washing machine and an upright fridge freezer. A cupboard houses the gas fired combination boiler. Upstairs, you will find two double bedrooms, featuring large windows that allow an abundance of natural light to flood the rooms.

#### **FEATURES**

- End Terraced House
- Fitted Modern Kitchen
- Lounge
- Two Double Bedrooms
- Bathroom
- Roof Terrace Garden
- Garage
- Resident Permit Parking

GROUND FLOOR 340 sq.ft. (31.6 sq.m.) approx.

1ST FLOOR 309 sq.ft. (28.7 sq.m.) approx.

A well presented, smart modern two bedroom end-terraced house ideally located with all amenities close by. The house also enjoys a generous roof terrace garden, a garage and resident permit parking.