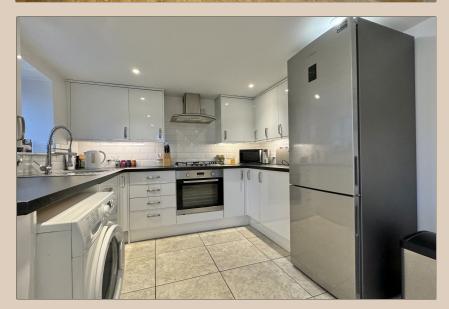

Upon entering, you are welcomed into a warm and inviting living space, adorned with modern finishes and decor. The ground floor comprises of a spacious open plan reception room, providing ample space for a comfortable lounge. The fully fitted kitchen offers a range of high-quality storage solutions, a four ring gas hob with chimney extractor hood, an integrated dishwasher, and spaces for a washing machine and an upright fridge freezer. A cupboard houses the gas fired combination boiler. Upstairs, you will find two double bedrooms, featuring large windows that allow an abundance of natural light to flood the rooms.