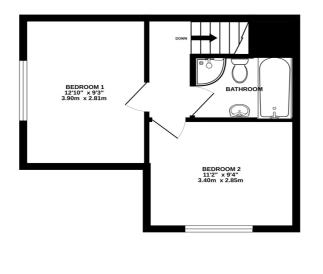

Upon entering, you are welcomed into a warm and inviting living space, adorned with modern finishes and decor. The ground floor comprises of a spacious open plan reception room, providing ample space for a comfortable lounge. The fully fitted kitchen offers a range of high-quality storage solutions, a four ring gas hob with chimney extractor hood, an integrated dishwasher, and spaces for a washing machine and an upright fridge freezer. A cupboard houses the gas fired combination boiler. Upstairs, you will find two double bedrooms, featuring large windows that allow an abundance of natural light to flood the rooms.

The stylish fully tiled bathroom has a bath and separate shower cubicle, pedestal wash basin and low flush WC.

The highlight of this property is undoubtedly the impressive roof terrace garden, offering an outlook over the surrounding area. This outdoor space is perfect for al fresco dining, relaxing, and entertaining guests. In addition, the property benefits from a garage, providing secure off-street parking, as well as resident permit parking for convenience. With its ideal location, modern finishes, and desirable features, this property represents an excellent opportunity to acquire a stylish and well-appointed home in Newton Abbot.

#### **FEATURES**

- End Terraced House
- Fitted Modern Kitchen
- Lounge
- Two Double Bedrooms
- Bathroom
- Roof Terrace Garden
- Garage
- Resident Permit Parking

GROUND FLOOR 340 sq.ft. (31.6 sq.m.) approx.

1ST FLOOR 309 sq.ft. (28.7 sq.m.) approx.

A well presented, smart modern two bedroom end-terraced house ideally located with all amenities close by. The house also enjoys a generous roof terrace garden, a garage and resident permit parking.