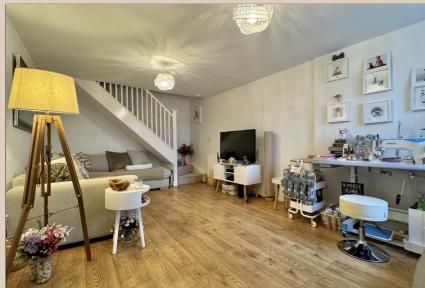

Upon entering, you are welcomed into a warm and inviting living space, adorned with modern finishes and decor. The ground floor comprises of a spacious open plan reception room, providing ample space for a comfortable lounge. The fully fitted kitchen offers a range of high-quality storage solutions, a four ring gas hob with chimney extractor hood, an integrated dishwasher, and spaces for a washing machine and an upright fridge freezer. A cupboard houses the gas fired combination boiler. Upstairs, you will find two double bedrooms, featuring large windows that allow an abundance of natural light to flood the rooms.