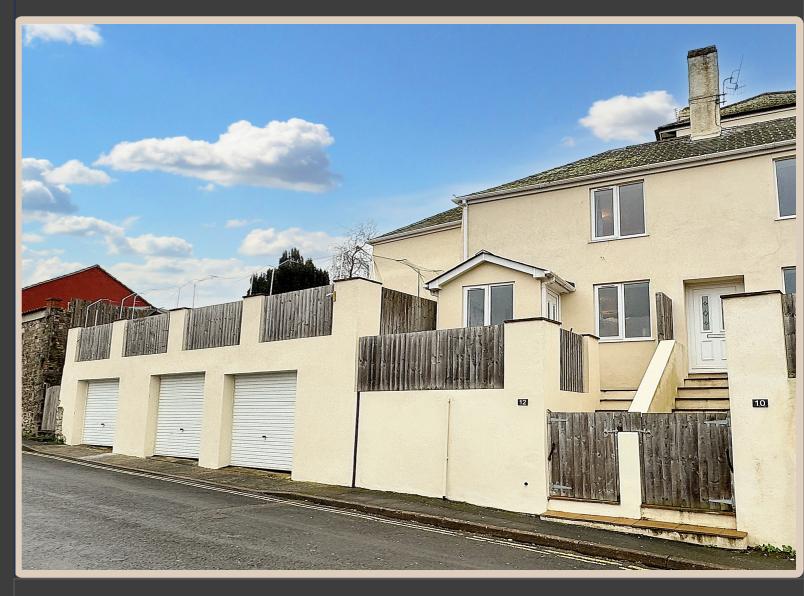

The stylish fully tiled bathroom has a bath and separate shower cubicle, pedestal wash basin and low flush WC.

The highlight of this property is undoubtedly the impressive roof terrace garden, offering an outlook over the surrounding area. This outdoor space is perfect for al fresco dining, relaxing, and entertaining guests. In addition, the property benefits from a garage, providing secure off-street parking, as well as resident permit parking for convenience. With its ideal location, modern finishes, and desirable features, this property represents an excellent opportunity to acquire a stylish and well-appointed home in Newton Abbot.

AGENTS NOTE: The other two garages in the block are available by separate negotiation.

Council Tax Band A for the period 01/04/2023 to 31/03/24 financial year is £1,555.63