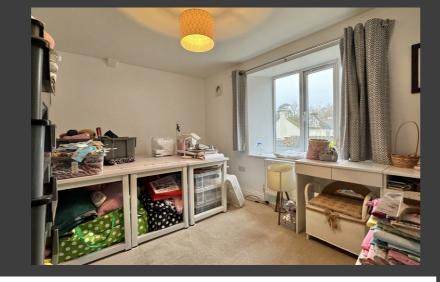

Upon entering, you are welcomed into a warm and inviting living space, adorned with modern finishes and decor. The ground floor comprises of a spacious open plan reception room, providing ample space for a comfortable lounge. The fully fitted kitchen offers a range of high-quality storage solutions, a four ring gas hob with chimney extractor hood, an integrated dishwasher, and spaces for a washing machine and an upright fridge freezer. A cupboard houses the gas fired combination boiler. Upstairs, you will find two double bedrooms, featuring large windows that allow an abundance of natural light to flood the rooms.