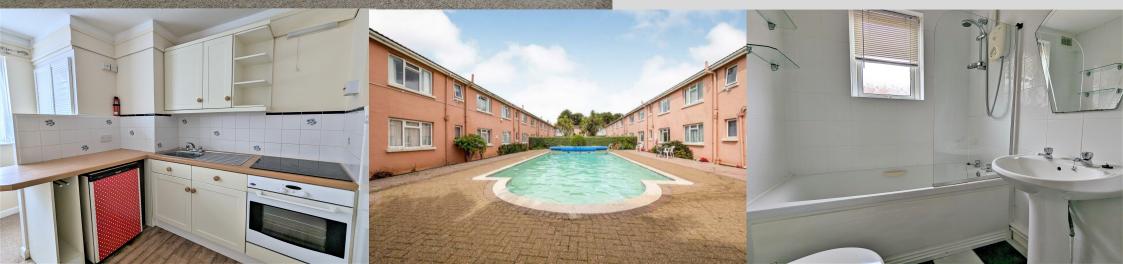

## Accommodation - Set within a secure and very convenient

development only moments from Paignton seafront, with the apartment set on the ground floor. Upon entry to the building is a nicely presented communal hall which gives access to the apartment. Upon entering you are greeted with the entrance hall with doors leading to all principle rooms. The open plan living room offers a good space for sitting and dining with good size storage cupboard and window looking out to the communal grounds. The kitchen area comprising base and wall mounted cupboards, roll top work surfaces with inset sink and drainer. Within the kitchen is an integrated oven and hob and space for an under-counter fridge.

The bathroom is a neutral white suite which offers a panelled bath with shower over, pedestal wash hand basin and a low level flush WC. The bedroom is a very generous double which benefits from built in wardrobes and a cupboard housing the hot water immersion tank.

**Set Outside** - The property benefits from access allocated parking and use of the communal grounds which include gardens with seating areas and a heated swimming pool.