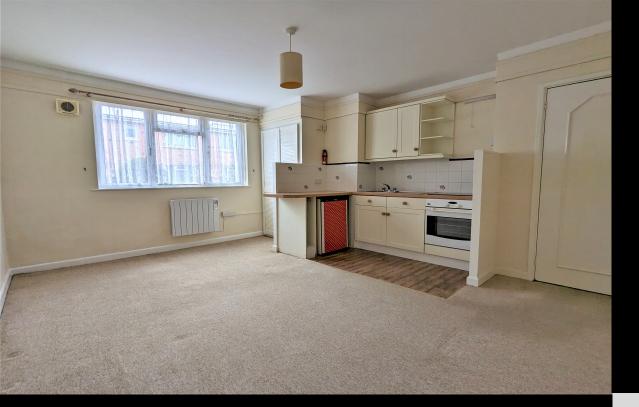

## Accommodation - Set within a secure and very convenient

development only moments from Paignton seafront, with the apartment set on the ground floor. Upon entry to the building is a nicely presented communal hall which gives access to the apartment. Upon entering you are greeted with the entrance hall with doors leading to all principle rooms. The open plan living room offers a good space for sitting and dining with good size storage cupboard and window looking out to the communal grounds. The kitchen area comprising base and wall mounted cupboards, roll top work surfaces with inset sink and drainer. Within the kitchen is an integrated oven and hob and space for an under-counter fridge.