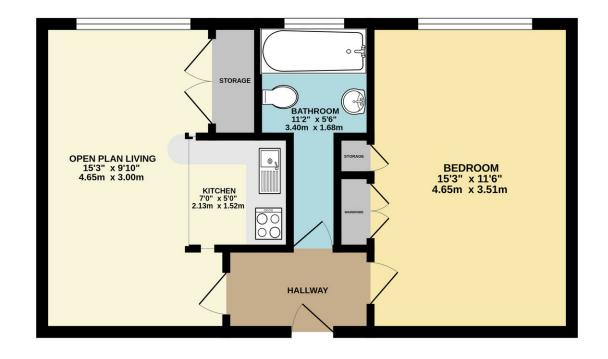

## Accommodation - Set within a secure and very convenient

development only moments from Paignton seafront, with the apartment set on the ground floor. Upon entry to the building is a nicely presented communal hall which gives access to the apartment. Upon entering you are greeted with the entrance hall with doors leading to all principle rooms. The open plan living room offers a good space for sitting and dining with good size storage cupboard and window looking out to the communal grounds. The kitchen area comprising base and wall mounted cupboards, roll top work surfaces with inset sink and drainer. Within the kitchen is an integrated oven and hob and space for an under-counter fridge.

The bathroom is a neutral white suite which offers a panelled bath with shower over, pedestal wash hand basin and a low level flush WC. The bedroom is a very generous double which benefits from built in wardrobes and a cupboard housing the hot water immersion tank.

## **GROUND FLOOR**

Notice These details have been provided as a general guide and we have not carried out a detailed survey nor tested the services, appliances, or fittings. Room sizes should not be relied upon for carpets or furnishings. If there are any important matters which are likely to affect your decision to buy, please contact us before viewing this property and certainly before travelling any distance to view. These particulars do not constitute any part of an offer or contract. Intending purchasers should not rely on them as statements of fact but must satisfy themselves by inspection or otherwise as to their accuracy. No person in our employment has the authority to make or give any representation or warranty in respect of the property. Any floor plans are for illustrative purposes and all measurements, sizes and locations of walls, doors, window fittings and appliances are shown conventionally and are approximate only and provided to give you a general impression of the layout of the accommodation.