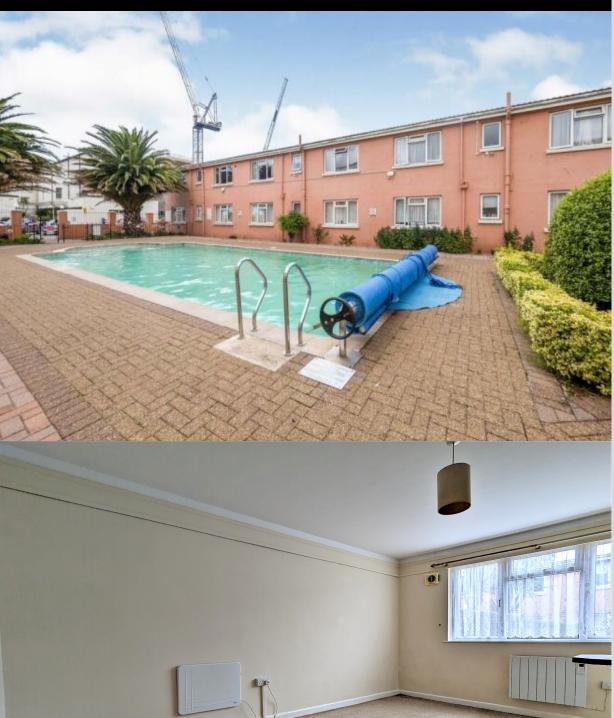

## Accommodation - Set within a secure and very convenient

development only moments from Paignton seafront, with the apartment set on the ground floor. Upon entry to the building is a nicely presented communal hall which gives access to the apartment. Upon entering you are greeted with the entrance hall with doors leading to all principle rooms. The open plan living room offers a good space for sitting and dining with good size storage cupboard and window looking out to the communal grounds. The kitchen area comprising base and wall mounted cupboards, roll top work surfaces with inset sink and drainer. Within the kitchen is an integrated oven and hob and space for an under-counter fridge.

**Set Outside** - The property benefits from access allocated parking and use of the communal grounds which include gardens with seating areas and a heated swimming pool.