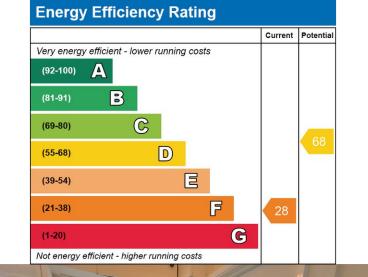

Council Tax Band A for the period 01/04/2023 to 31/03/24 financial year is  $\pounds1,358$ 