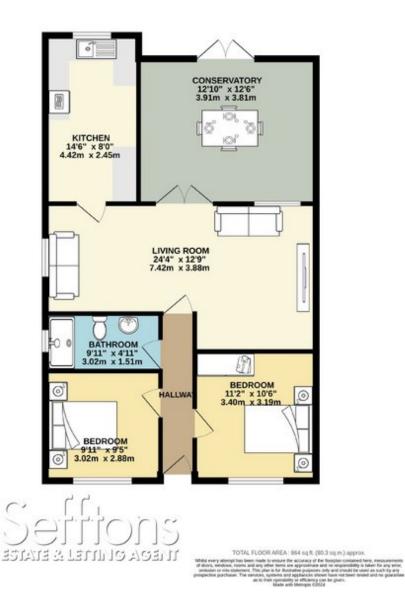

## THE PROPERTY

The front door opens into the central entrance hall, with the two well proportioned, double bedrooms on either side. These make use of the sleek wet room.

Continuing towards the rear of the property, you come to the generous living room, which spans the width of the property, providing plenty of space for hosting guests. This backs onto the bright conservatory, which enjoys views over the fantastic rear garden. Completing the accommodation, the light and airy kitchen offers ample storage and counter space.