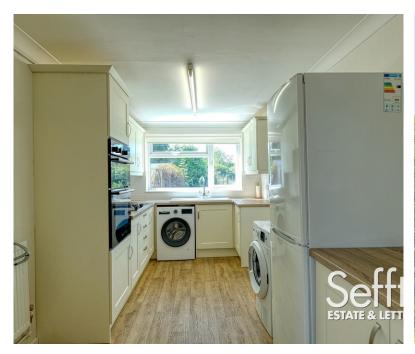

## THE PROPERTY

The front door opens into the central entrance hall, with the two well proportioned, double bedrooms on either side. These make use of the sleek wet room.

Continuing towards the rear of the property, you come to the generous living room, which spans the width of the property, providing plenty of space for hosting guests. This backs onto the bright conservatory, which enjoys views over the fantastic rear garden. Completing the accommodation, the light and airy kitchen offers ample storage and counter space.