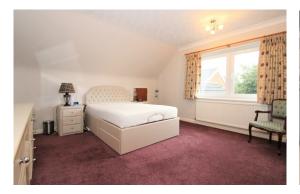

#### **Master Bedroom**

With a uPVC double glazed window to the rear aspect, fitted with a range of modern wardrobes, carpet flooring, coved and textured ceiling, door to the eaves storage and door leading to the En-suite.