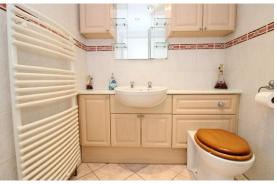

# **Bathroom**

Fitted with a three piece suite comprising of large vanity unit with inset wash basin, low level w.c with concealed cistern, walk in shower with glass screen, obscure uPVC double glazed window to the side aspect, heated towel, fully tiled and recessed down lights.