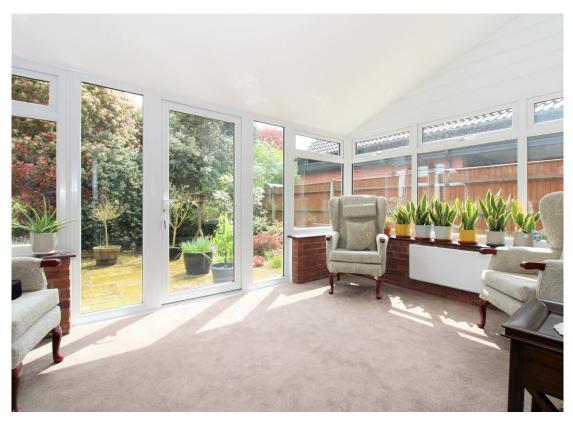

# Conservatory/Lean to

Brick base with uPVC double glazed windows to the rear and side aspect, double glazed door leading to the garden, tiled flooring and door leading into the Garage.

# Conservatory

Brick base with uPVC double glazed windows to the rear and side aspect, double glazed door leading to the rear garden, carpet flooring, wall lights and wall mounted radiator and electric heater.