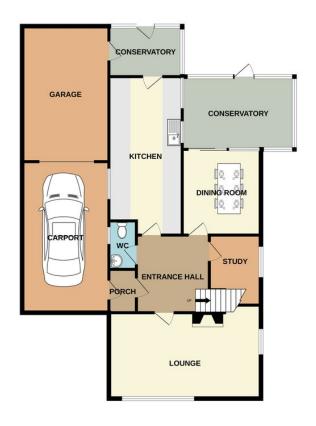

#### **Entrance Porch**

With double glazed door leading to the Entrance Hall.

### **Entrance Hall**

With stairs rising to the first floor, carpet flooring, wall mounted radiator, coving and doors leading to the Lounge, Cloakroom, Study, Kitchen and Dining Room.

# Cloakroom

Fitted with a two piece suite comprising of a vanity unit with inset hand wash basin, low level w.c, fully tiled, uPVC obscure double glazed window to the side aspect and a heated towel rail.

# Study

With a uPVC double glazed window to the side aspect, under stair storage, wall mounted radiator and carpet flooring.

# Lounge

With uPVC double glazed windows to the front and side aspect, coved and textured ceiling, featured gas fire with exposed brick chimney breast, television point, two wall mounted radiators and carpet flooring.

# **Dining Room**

With sliding doors leading out to the Conservatory, wall mounted radiator, coved and textured ceiling and carpet flooring.

# Conservatory/Lean to

Brick base with uPVC double glazed windows to the rear and side aspect, double glazed door leading to the garden, tiled flooring and door leading into the Garage.

### Kitchen

Fitted with a range of wall, base and drawer units with rolled edge work surface over, tiled splash backs, inset sink drainer unit with swan neck mixer tap over, two integrated electric ovens with electric hob with concealed extractor fan over, integrated dishwasher, integrated fridge freezer, space and plumbing for a washing machine and tumble dryer, tiled flooring, uPVC double glazed windows to both sides, wall mounted radiator and doors leading to the entrance hall and conservatory/lean to.

# Conservatory

Brick base with uPVC double glazed windows to the rear and side aspect, double glazed door leading to the rear garden, carpet flooring, wall lights and wall mounted radiator and electric heater.

#### Garage

With up and over door, power and light, work bench, wall mounted gas boiler and door leading into the lean to.

GROUND FLOOR 1ST FLOOR

White every attempt has been made to mount the accuracy of the floorplan contained here, measurements of doors, vendours, rooms and any other terms are approximate and by reinpossibility is taken for any error, prospective purchaser. The services, systems and appliances shown have not been tested and no guarantee as to their operability or efficiency can be given.