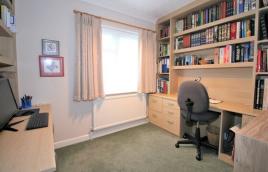

# Study

With a uPVC double glazed window to the side aspect, under stair storage, wall mounted radiator and carpet flooring.