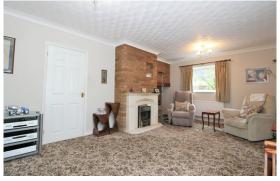

# Lounge

With uPVC double glazed windows to the front and side aspect, coved and textured ceiling, featured gas fire with exposed brick chimney breast, television point, two wall mounted radiators and carpet flooring.