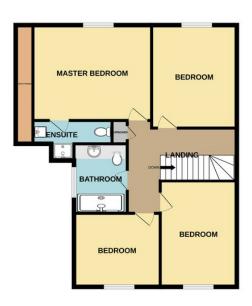

# Landing

With doors to all rooms, uPVC double glazed window to the side aspect, airing cupboard, loft access and carpet flooring.

#### **Master Bedroom**

With a uPVC double glazed window to the rear aspect, fitted with a range of modern wardrobes, carpet flooring, coved and textured ceiling, door to the eaves storage and door leading to the En-suite.

### **En-suite**

Fitted with a three piece suite comprising of low level w.c with concealed cistern, vanity unit with inset wash basin, shower cubicle with mains shower, fully tiled, sky light window and wall mounted radiator.

#### Bedroom 2

With uPVC double glazed window to the rear aspect, wall mounted radiator, carpet flooring, textured and coved ceiling and recessed down lights.

# Bedroom 3

With uPVC double glazed window to the front aspect, wall mounted radiator, carpet flooring and coved and textured ceiling.

#### **Bedroom 4**

With uPVC double glazed window to the front aspect, wall mounted radiator, carpet flooring and coved and textured ceiling.

# **Bathroom**

Fitted with a three piece suite comprising of large vanity unit with inset wash basin, low level w.c with concealed cistern, walk in shower with glass screen, obscure uPVC double glazed window to the side aspect, heated towel, fully tiled and recessed down lights.

GROUND FLOOR 1ST FLOOR

White every attempt has been made to mount the accuracy of the floorplan contained here, measurements of doors, vendours, rooms and any other terms are approximate and by reinpossibility is taken for any error, prospective purchaser. The services, systems and appliances shown have not been tested and no guarantee as to their operability or efficiency can be given.