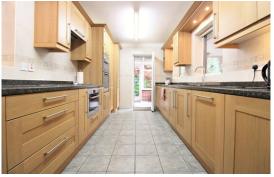

### Kitchen

Fitted with a range of wall, base and drawer units with rolled edge work surface over, tiled splash backs, inset sink drainer unit with swan neck mixer tap over, two integrated electric ovens with electric hob with concealed extractor fan over, integrated dishwasher, integrated fridge freezer, space and plumbing for a washing machine and tumble dryer, tiled flooring, uPVC double glazed windows to both sides, wall mounted radiator and doors leading to the entrance hall and conservatory/lean to.