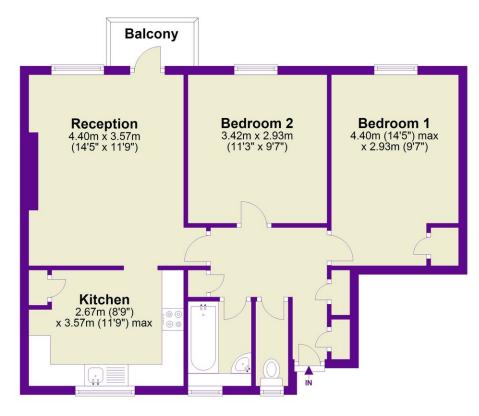

## **Ground Floor**

Approx. 62.1 sq. metres (668.5 sq. feet)

Total area: approx. 62.1 sq. metres (668.5 sq. feet)

This floor plan is for illustrative purposes only. Measurements, floor areas, openings (windows and doors), orientations and room titles are approximations. Measurements should not be relied upon for any installations, statement or contracts. No liability is taken for any error. All parties must rely on their own inspection.

Plan produced using PlanUp.

|                           |              |       |   | Current | Potentia |
|---------------------------|--------------|-------|---|---------|----------|
| Very energy efficient - I | ower running | costs |   |         |          |
| (92-100)                  |              |       |   |         |          |
| (81-91)                   |              |       |   |         | 00       |
| (69-80)                   | C            |       |   |         | 80       |
| (55-68)                   | D            |       |   | 66      |          |
| (39-54)                   |              | 3     |   |         |          |
| (21-38)                   |              | F     |   |         |          |
| (1-20)                    |              | (     | 3 |         |          |