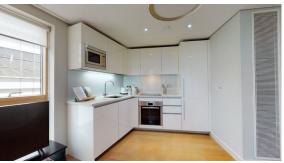

### Harbet Rd, Merchnt Square, London W2

Three Bedroom Apartment in Merchant Square, Paddington, London W2.

Residents can enjoy the spacious open-plan kitchen and living area, with far-reaching views across the London rooftops. The large sofa is perfect for relaxing and watching TV, whilst the modern four-seater dining table is ideal for sharing lovely meals with family and friends. The apartment furthermore benefits from Wi-Fi, and there are laptop friendly surfaces for home working.