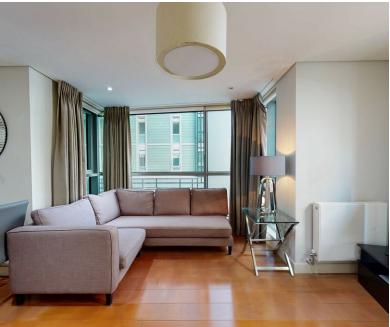

### Harbet Rd, Merchnt Square, London W2

Three Bedroom Apartment in Merchant Square, Paddington, London W2.

Residents can enjoy the spacious open-plan kitchen and living area, with far-reaching views across the London rooftops. The large sofa is perfect for relaxing and watching TV, whilst the modern four-seater dining table is ideal for sharing lovely meals with family and friends. The apartment furthermore benefits from Wi-Fi, and there are laptop friendly surfaces for home working.

The apartment is located in the vibrant and exclusive waterside building of Merchant Square, in the newly developed Paddington Basin. This contemporary block comprises 60 luxury 1,2,3, and 4-bedroom apartments set over 15 storeys. Many of the apartments boast beautiful canal views, as well views across the London skyline. The building also benefits from concierge service, 24/7 security and stunning landscaped spaces in its outdoor garden square. All the apartments have comfort cooling.