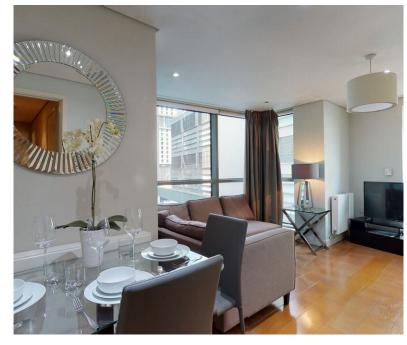

### Harbet Rd, Merchnt Square, London W2

Three Bedroom Apartment in Merchant Square, Paddington, London W2.

Residents can enjoy the spacious open-plan kitchen and living area, with far-reaching views across the London rooftops. The large sofa is perfect for relaxing and watching TV, whilst the modern four-seater dining table is ideal for sharing lovely meals with family and friends. The apartment furthermore benefits from Wi-Fi, and there are laptop friendly surfaces for home working.