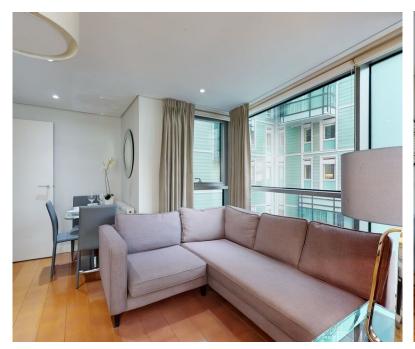

### Harbet Rd, Merchnt Square, London W2

Three Bedroom Apartment in Merchant Square, Paddington, London W2.

Residents can enjoy the spacious open-plan kitchen and living area, with far-reaching views across the London rooftops. The large sofa is perfect for relaxing and watching TV, whilst the modern four-seater dining table is ideal for sharing lovely meals with family and friends. The apartment furthermore benefits from Wi-Fi, and there are laptop friendly surfaces for home working.

The apartment is located in the vibrant and exclusive waterside building of Merchant Square, in the newly developed Paddington Basin. This contemporary block comprises 60 luxury 1,2,3, and 4-bedroom apartments set over 15 storeys. Many of the apartments boast beautiful canal views, as well views across the London skyline. The building also benefits from concierge service, 24/7 security and stunning landscaped spaces in its outdoor garden square. All the apartments have comfort cooling.