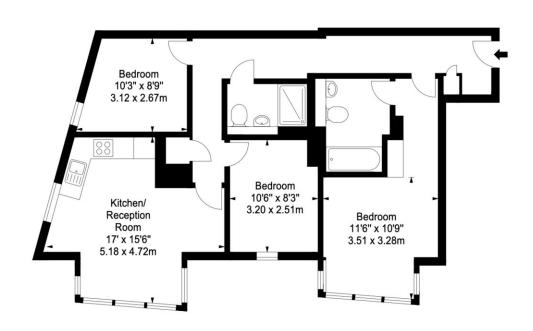

# Three Bedroom Apartment in Merchant Square, Paddington, London W2.

- AC/comfort cooling
- Luxury furniture and fully fitted kitchen
- Porter and building manager on site
- 24/7 emergency line
- Underground Parking
- Modern building
- Lift
- Next to shops and restaurants

### Harbet Rd, Merchnt Square, London W2

Three Bedroom Apartment in Merchant Square, Paddington, London W2.

Residents can enjoy the spacious open-plan kitchen and living area, with far-reaching views across the London rooftops. The large sofa is perfect for relaxing and watching TV, whilst the modern four-seater dining table is ideal for sharing lovely meals with family and friends. The apartment furthermore benefits from Wi-Fi, and there are laptop friendly surfaces for home working.