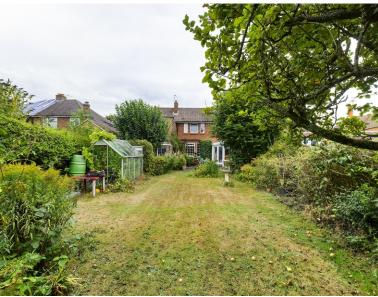

## Outside

To the front of the property there is driveway parking which leads to the double length Garage. To the rear the garden stretches over 100ft in length and has mature borders for a high degree of privacy and security.