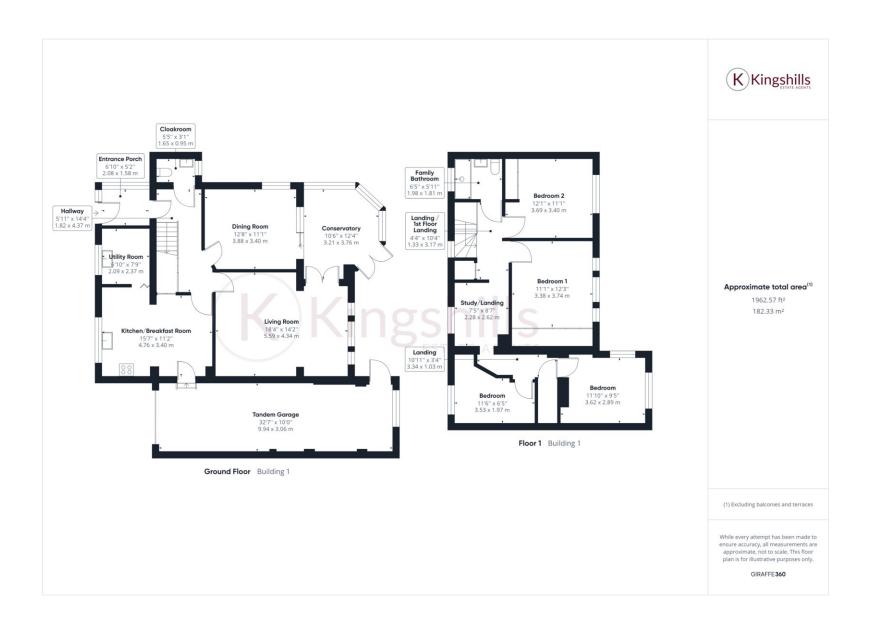

## Accommodation

Entrance Porch, Entrance Hall, W.c., Living Room, Dining Room, Conservatory, Kitchen/Breakfast Room, Utility Room. to the first floor there is a large landing of which is currently being used as a study. 4 Bedrooms and a family Bathroom.

## Outside

To the front of the property there is driveway parking which leads to the double length Garage. To the rear the garden stretches over 100ft in length and has mature borders for a high degree of privacy and security.