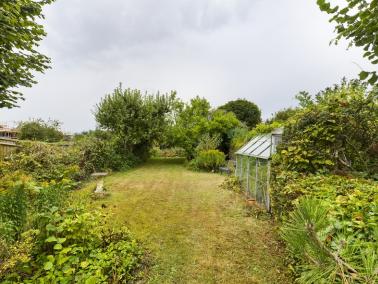

## Outside

To the front of the property there is driveway parking which leads to the double length Garage. To the rear the garden stretches over 100ft in length and has mature borders for a high degree of privacy and security.