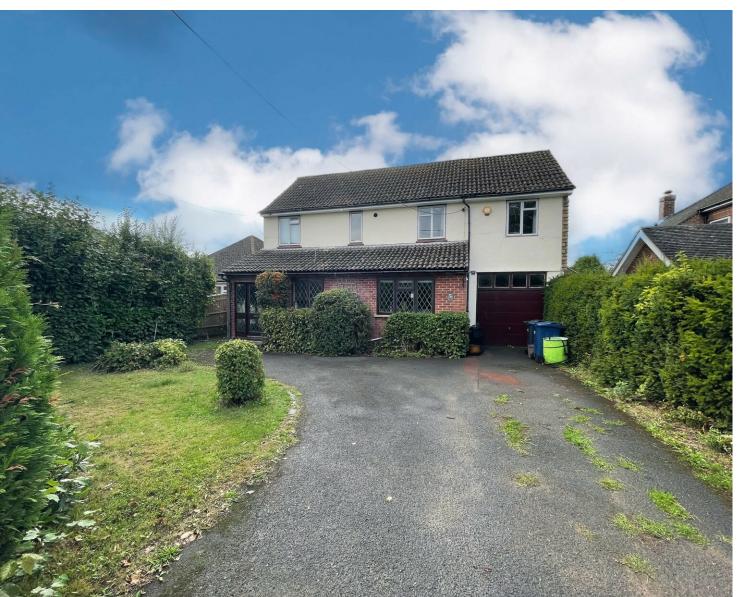

01494 939868 hello@kingshills.co.uk kingshills.co.uk

77 Watchet Lane, Holmer Green, High Wycombe, Buckinghamshire, HP15 6UF

Asking Price | £750,000

## **Property Features**

- · Detached Family Home
- Walking Distance of Highly Regarded Schools
- Requires Modernisation
- 4 Bedrooms
- · 2 Reception Rooms plus Study

- Kitchen/Breakfast Room plus Utility Room
- Secluded Rear Garden of over 100ft
- Driveway and Double Length Garage
- EPC D / Council Tax Band G

## **Full Description**

Coming to the market for the first time in nearly 40 years, is this 4 bedroom detached home with a garden stretching over 100ft in length.

This home does require some updating but has the potential to be a fabulous home which is located in the popular village of Holmer Green.

## Outside

To the front of the property there is driveway parking which leads to the double length Garage. To the rear the garden stretches over 100ft in length and has mature borders for a high degree of privacy and security.