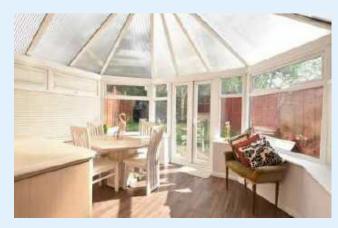

The ground floor offers an entrance hall, cloakroom, storage, kitchen, sitting room with an opening to the conservatory and patio doors leading to the rear garden. Above you can find 3 bedrooms and a family bathroom. Furthermore the property benefits from gas central heating, double glazed windows, rear garden and allocated parking.

## Accommodation

Sitting Room
Conservatory
Kitchen
Master Bedroom
Bedroom Two
Bedroom Three
Bathroom