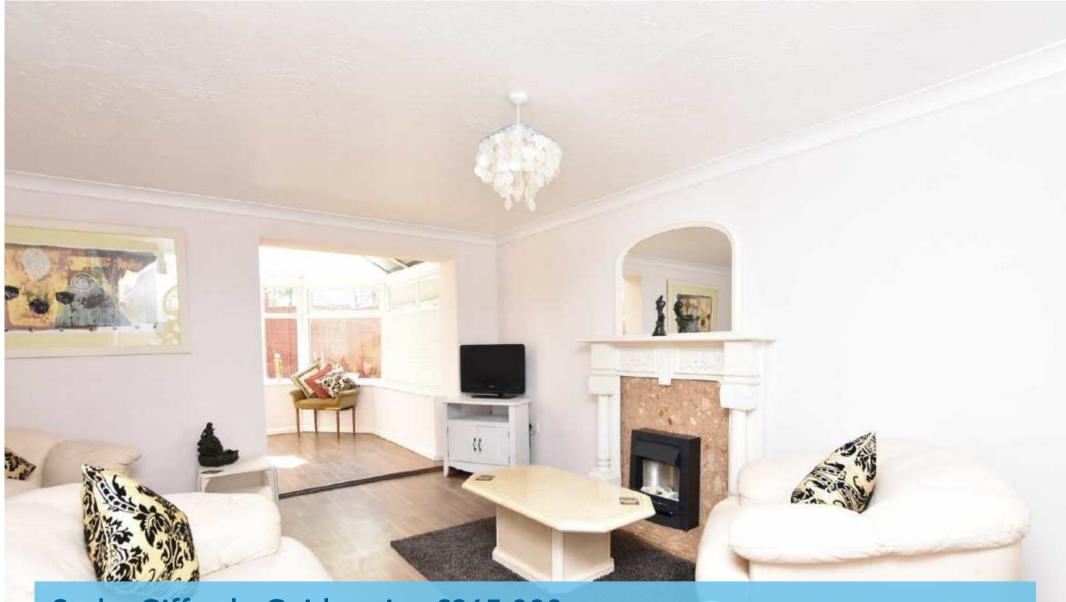

The ground floor offers an entrance hall, cloakroom, storage, kitchen, sitting room with an opening to the conservatory and patio doors leading to the rear garden. Above you can find 3 bedrooms and a family bathroom. Furthermore the property benefits from gas central heating, double glazed windows, rear garden and allocated parking.

## Accommodation

Sitting Room
Conservatory
Kitchen
Master Bedroom
Bedroom Two
Bedroom Three
Bathroom