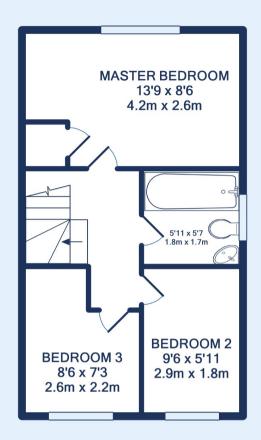

The ground floor offers an entrance hall, cloakroom, storage, kitchen, sitting room with an opening to the conservatory and patio doors leading to the rear garden. Above you can find 3 bedrooms and a family bathroom. Furthermore the property benefits from gas central heating, double glazed windows, rear garden and allocated parking.

## Accommodation

Sitting Room
Conservatory
Kitchen
Master Bedroom
Bedroom Two
Bedroom Three
Bathroom