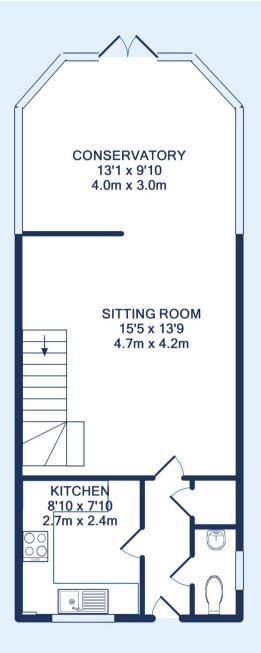

The ground floor offers an entrance hall, cloakroom, storage, kitchen, sitting room with an opening to the conservatory and patio doors leading to the rear garden. Above you can find 3 bedrooms and a family bathroom. Furthermore the property benefits from gas central heating, double glazed windows, rear garden and allocated parking.

## Accommodation

Sitting Room
Conservatory
Kitchen
Master Bedroom
Bedroom Two
Bedroom Three
Bathroom