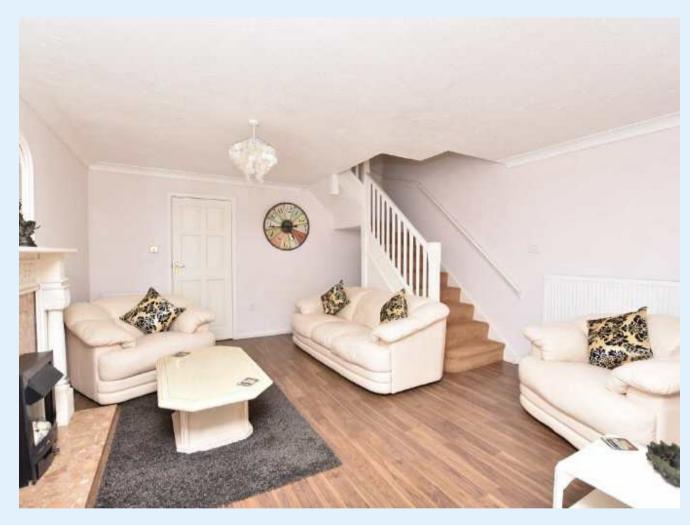

The ground floor offers an entrance hall, cloakroom, storage, kitchen, sitting room with an opening to the conservatory and patio doors leading to the rear garden. Above you can find 3 bedrooms and a family bathroom. Furthermore the property benefits from gas central heating, double glazed windows, rear garden and allocated parking.

## Accommodation

Sitting Room
Conservatory
Kitchen
Master Bedroom
Bedroom Two
Bedroom Three
Bathroom