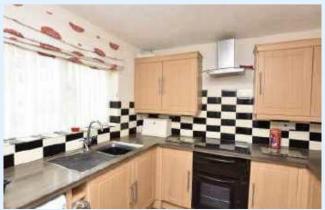

The ground floor offers an entrance hall, cloakroom, storage, kitchen, sitting room with an opening to the conservatory and patio doors leading to the rear garden. Above you can find 3 bedrooms and a family bathroom. Furthermore the property benefits from gas central heating, double glazed windows, rear garden and allocated parking.

## Accommodation

Sitting Room
Conservatory
Kitchen
Master Bedroom
Bedroom Two
Bedroom Three
Bathroom