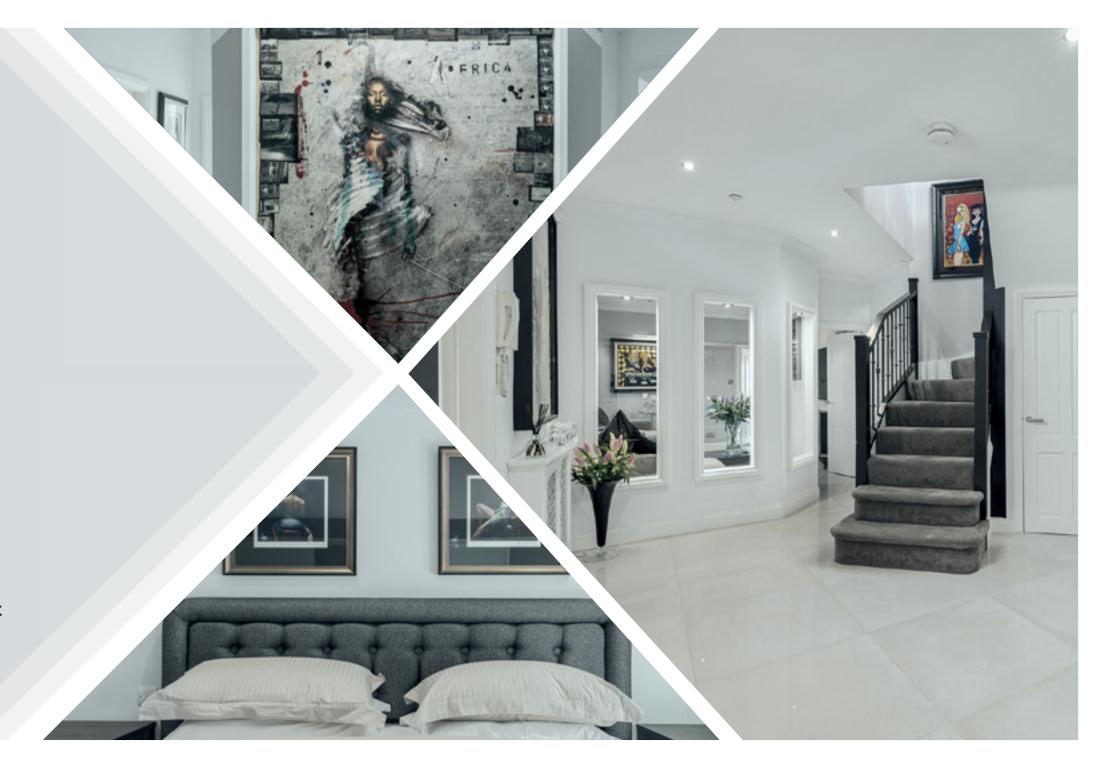

Spanning just over 4500 sqft and occupying three floors, the specification throughout the apartment is exceptional. The extensive open-plan lounge & kitchen area is the perfect space to entertain with friends, situated on the third floor the kitchen comprises bespoke units and integrated appliances and offers the most amazing views. Cleverly designed by the current owners this floor is also home to a private bar and dining room with direct access

This apartment has it all, for those who like their creature comforts there is a snug, cinema room and Butlers kitchen and gym. The enviable master bedroom is complete with dressing room and ensuite bathroom, no expense has been spared imported from Italy the glass vanity unit completes this already decadent en-suite. There are a further three double bedrooms all benefiting from an array of fitted wardrobes, and one with ensuite. The cinema room could easily double as a 5th bedroom. The apartment also benefits from under floor heating and its own automated sprinkler system. The property offers 3 external private patios, beautiful matured communal landscaped garden to which there is a central water feature upon entrance. There is a double garage as well as four parking spaces.