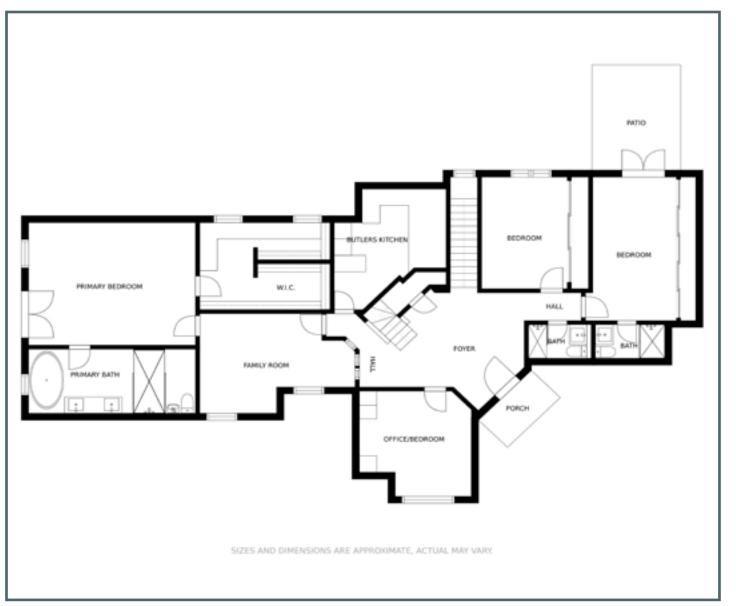

Spanning just over 4500 sqft and occupying three floors, the specification throughout the apartment is exceptional. The extensive open-plan lounge & kitchen area is the perfect space to entertain with friends, situated on the third floor the kitchen comprises bespoke units and integrated appliances and offers the most amazing views. Cleverly designed by the current owners this floor is also home to a private bar and dining room with direct access

This apartment has it all, for those who like their creature comforts there is a snug, cinema room and Butlers kitchen and gym. The enviable master bedroom is complete with dressing room and ensuite bathroom, no expense has been spared imported from Italy the glass vanity unit completes this already decadent en-suite. There are a further three double bedrooms all benefiting from an array of fitted wardrobes, and one with ensuite. The cinema room could easily double as a 5th bedroom. The apartment also benefits from under floor heating and its own automated sprinkler system. The property offers 3 external private patios, beautiful matured communal landscaped garden to which there is a central water feature upon entrance. There is a double garage as well as four parking spaces.