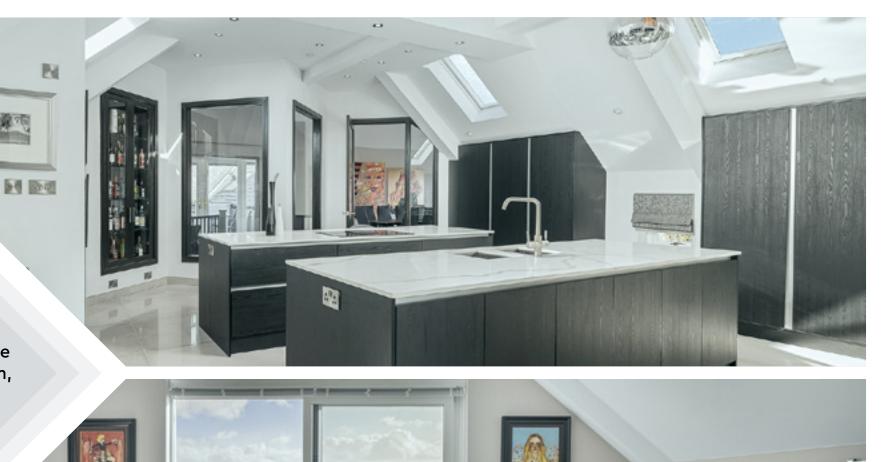

Spanning just over 4500 sqft and occupying three floors, the specification throughout the apartment is exceptional. The extensive open-plan lounge & kitchen area is the perfect space to entertain with friends, situated on the third floor the kitchen comprises bespoke units and integrated appliances and offers the most amazing views. Cleverly designed by the current owners this floor is also home to a private bar and dining room with direct access

This apartment has it all, for those who like their creature comforts there is a snug, cinema room and Butlers kitchen and gym. The enviable master bedroom is complete with dressing room and ensuite bathroom, no expense has been spared imported from Italy the glass vanity unit completes this already decadent en-suite. There are a further three double bedrooms all benefiting from an array of fitted wardrobes, and one with ensuite. The cinema room could easily double as a 5th bedroom. The apartment also benefits from under floor heating and its own automated sprinkler system. The property offers 3 external private patios, beautiful matured communal landscaped garden to which there is a central water feature upon entrance. There is a double garage as well as four parking spaces.