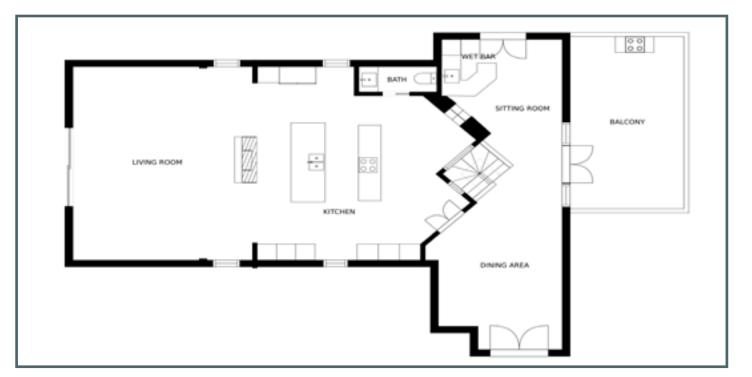

Spanning just over 4500 sqft and occupying three floors, the specification throughout the apartment is exceptional. The extensive open-plan lounge & kitchen area is the perfect space to entertain with friends, situated on the third floor the kitchen comprises bespoke units and integrated appliances and offers the most amazing views. Cleverly designed by the current owners this floor is also home to a private bar and dining room with direct access

This apartment has it all, for those who like their creature comforts there is a snug, cinema room and Butlers kitchen and gym. The enviable master bedroom is complete with dressing room and ensuite bathroom, no expense has been spared imported from Italy the glass vanity unit completes this already decadent en-suite. There are a further three double bedrooms all benefiting from an array of fitted wardrobes, and one with ensuite. The cinema room could easily double as a 5th bedroom. The apartment also benefits from under floor heating and its own automated sprinkler system. The property offers 3 external private patios, beautiful matured communal landscaped garden to which there is a central water feature upon entrance. There is a double garage as well as four parking spaces.