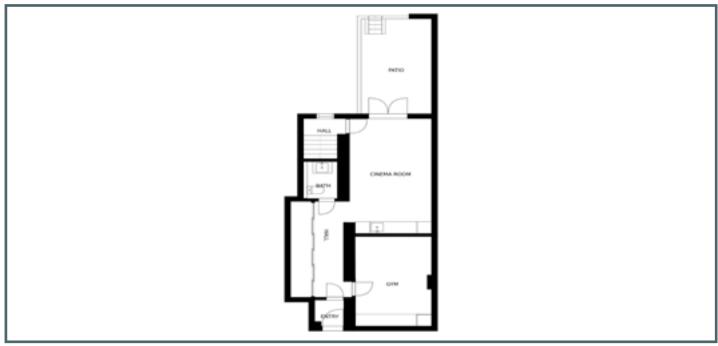

This apartment has it all, for those who like their creature comforts there is a snug, cinema room and Butlers kitchen and gym. The enviable master bedroom is complete with dressing room and ensuite bathroom, no expense has been spared imported from Italy the glass vanity unit completes this already decadent en-suite. There are a further three double bedrooms all benefiting from an array of fitted wardrobes, and one with ensuite. The cinema room could easily double as a 5th bedroom. The apartment also benefits from under floor heating and its own automated sprinkler system. The property offers 3 external private patios, beautiful matured communal landscaped garden to which there is a central water feature upon entrance. There is a double garage as well as four parking spaces.