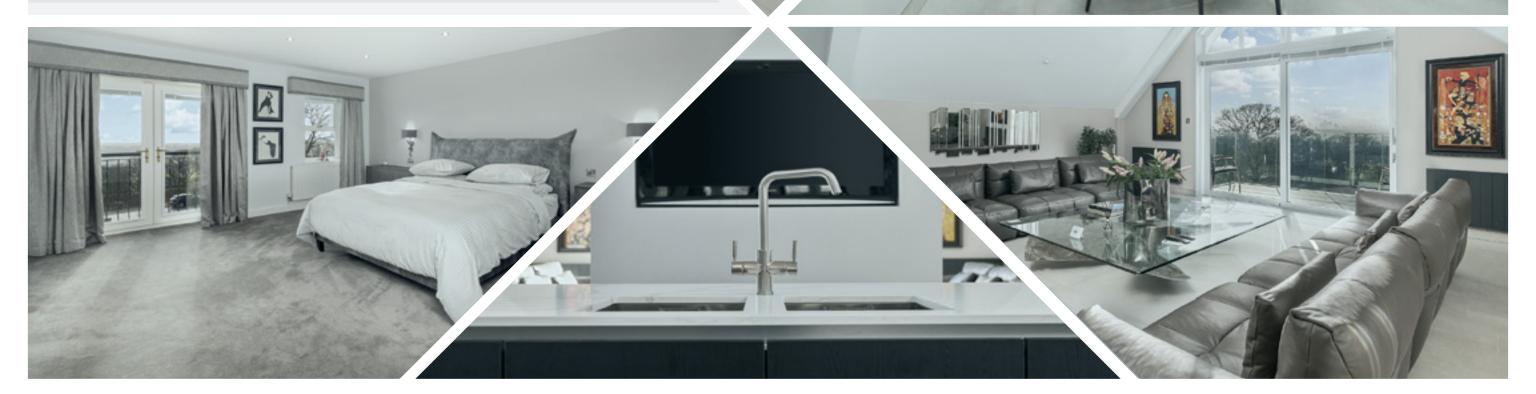

Spanning just over 4500 sqft and occupying three floors, the specification throughout the apartment is exceptional. The extensive open-plan lounge & kitchen area is the perfect space to entertain with friends, situated on the third floor the kitchen comprises bespoke units and integrated appliances and offers the most amazing views. Cleverly designed by the current owners this floor is also home to a private bar and dining room with direct access

This apartment has it all, for those who like their creature comforts there is a snug, cinema room and Butlers kitchen and gym. The enviable master bedroom is complete with dressing room and ensuite bathroom, no expense has been spared imported from Italy the glass vanity unit completes this already decadent en-suite. There are a further three double bedrooms all benefiting from an array of fitted wardrobes, and one with ensuite. The cinema room could easily double as a 5th bedroom. The apartment also benefits from under floor heating and its own automated sprinkler system. The property offers 3 external private patios, beautiful matured communal landscaped garden to which there is a central water feature upon entrance. There is a double garage as well as four parking spaces.