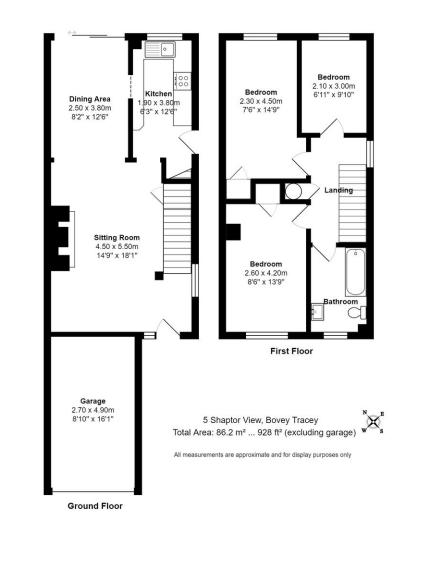

The property benefits from a second detached single garage with pitched roof which has a separate title but is included in the sale.

To the left of the property there is a side access pathway leading to the rear garden. A glazed front door located at the rear of the car port leads through to the long, spacious lounge/diner complete with feature log burner with Dartmoor granite lintel and Welsh slate hearth. This space can easily be separated into dining and seating areas if preferred. There is a service hatch to the kitchen as well as an under stairs storage cupboard. Sliding patio doors open onto the rear garden allowing ease of access. The kitchen has matching wall and base units with integrated electric oven and hob. Plumbing and space for washing machine as well as a space for a fridge freezer. There is a back door giving access to the side of the property and the service hatch to the lounge/diner. The wall from the kitchen to diner could easily be removed to created a light filled kitchen/diner.

On the first floor there are three bedrooms: two double bedrooms with built -in wardrobes. The third bedroom is a small double/single in size. The family bathroom has a white bathroom suite consisting of a bath with new electric shower over, WC and wash basin.