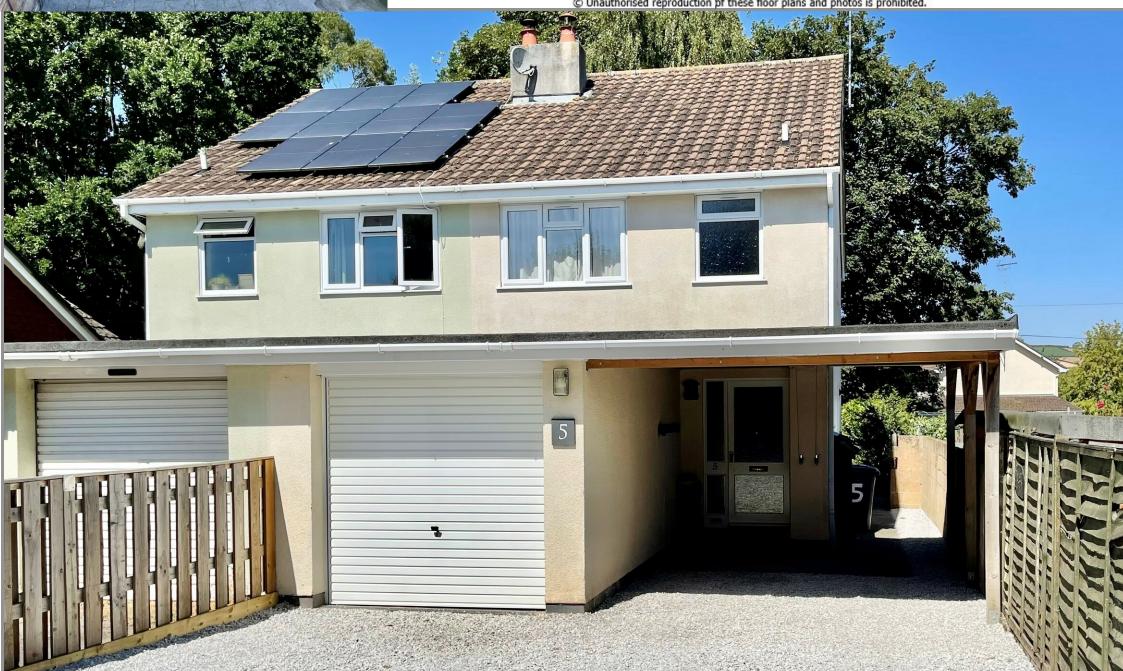

To the front of the property is a new granite gravel driveway providing off road parking for up to five cars. The property has an attached garage with light, power and water and a large car port located in front which provides a useful covered area.

The property benefits from a second detached single garage with pitched roof which has a separate title but is included in the sale.

To the left of the property there is a side access pathway leading to the rear garden. A glazed front door located at the rear of the car port leads through to the long, spacious lounge/diner complete with feature log burner with Dartmoor granite lintel and Welsh slate hearth. This space can easily be separated into dining and seating areas if preferred. There is a service hatch to the kitchen as well as an under stairs storage cupboard. Sliding patio doors open onto the rear garden allowing ease of access. The kitchen has matching wall and base units with integrated electric oven and hob. Plumbing and space for washing machine as well as a space for a fridge freezer. There is a back door giving access to the side of the property and the service hatch to the lounge/diner. The wall from the kitchen to diner could easily be removed to created a light filled kitchen/diner.