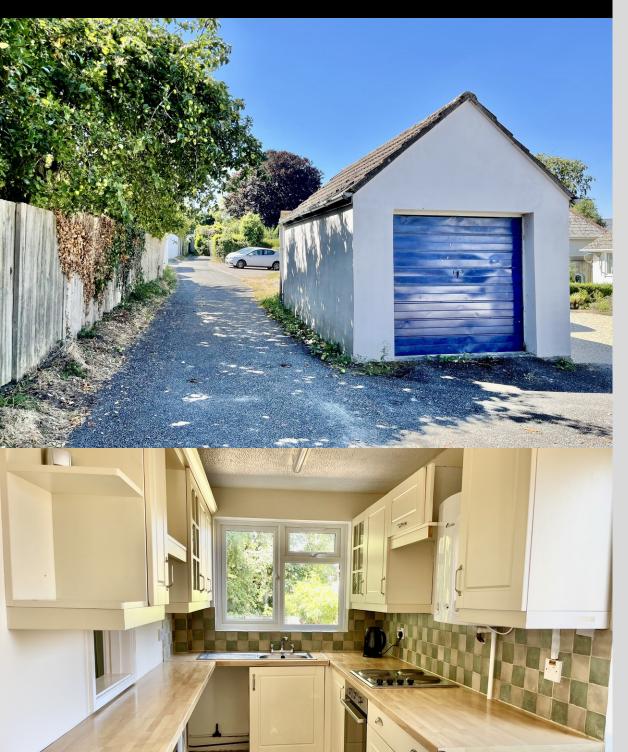

To the front of the property is a new granite gravel driveway providing off road parking for up to five cars. The property has an attached garage with light, power and water and a large car port located in front which provides a useful covered area.

The property benefits from a second detached single garage with pitched roof which has a separate title but is included in the sale.

To the left of the property there is a side access pathway leading to the rear garden. A glazed front door located at the rear of the car port leads through to the long, spacious lounge/diner complete with feature log burner with Dartmoor granite lintel and Welsh slate hearth. This space can easily be separated into dining and seating areas if preferred. There is a service hatch to the kitchen as well as an under stairs storage cupboard. Sliding patio doors open onto the rear garden allowing ease of access. The kitchen has matching wall and base units with integrated electric oven and hob. Plumbing and space for washing machine as well as a space for a fridge freezer. There is a back door giving access to the side of the property and the service hatch to the lounge/diner. The wall from the kitchen to diner could easily be removed to created a light filled kitchen/diner.