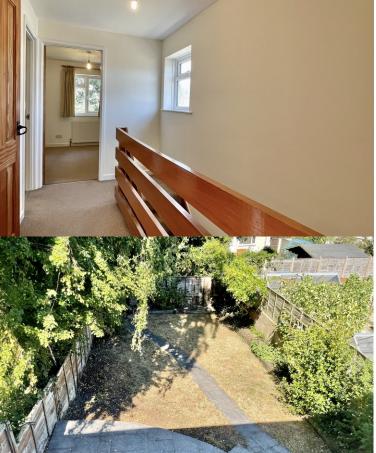

On the first floor there are three bedrooms: two double bedrooms with built -in wardrobes. The third bedroom is a small double/single in size. The family bathroom has a white bathroom suite consisting of a bath with new electric shower over, WC and wash basin.

The whole house interior is newly decorated. All the windows and doors are double glazed.

Outside to the rear of the property you have a patio area accessed from the lounge/diner which leads down to a lawned area with paved footpath to the pedestrian gate at the bottom of the garden. The garden is bordered by mature shrub and plant borders.