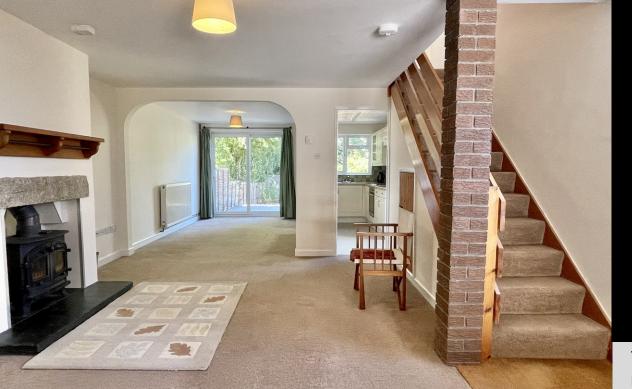

The property benefits from a second detached single garage with pitched roof which has a separate title but is included in the sale.

To the left of the property there is a side access pathway leading to the rear garden. A glazed front door located at the rear of the car port leads through to the long, spacious lounge/diner complete with feature log burner with Dartmoor granite lintel and Welsh slate hearth. This space can easily be separated into dining and seating areas if preferred. There is a service hatch to the kitchen as well as an under stairs storage cupboard. Sliding patio doors open onto the rear garden allowing ease of access. The kitchen has matching wall and base units with integrated electric oven and hob. Plumbing and space for washing machine as well as a space for a fridge freezer. There is a back door giving access to the side of the property and the service hatch to the lounge/diner. The wall from the kitchen to diner could easily be removed to created a light filled kitchen/diner.