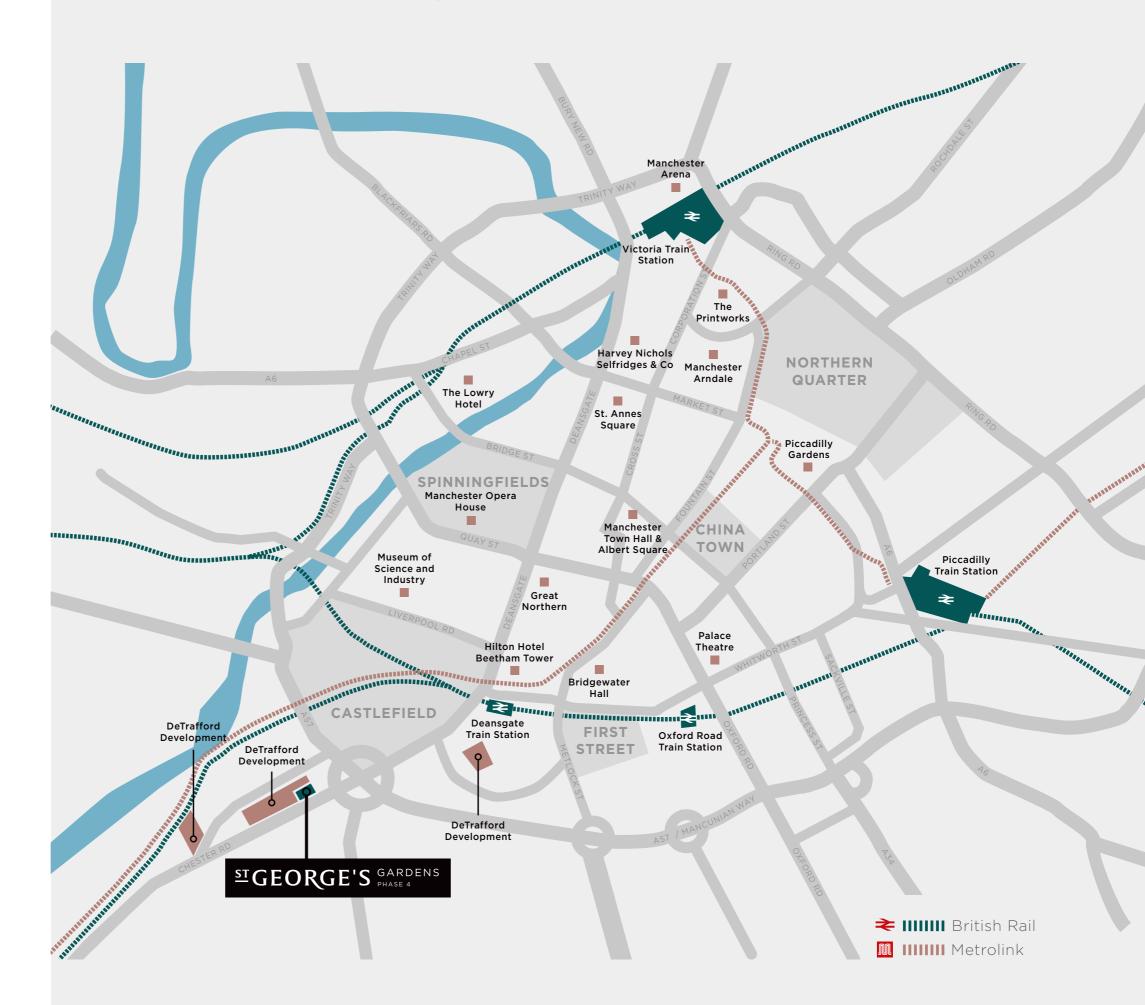

## **St George's Gardens is**

5

minute stroll to The Bridgewater Canal Basin with its waterside bars, restaurants and market

5

minute walk to Cornbrook Metrolink station and access to the cross city tram network to Manchester Victoria

6

minutes to Manchester Piccadilly by rail from nearby Deansgate station

And provides easy access to Manchester's motorway links

13

DeTrafford

17