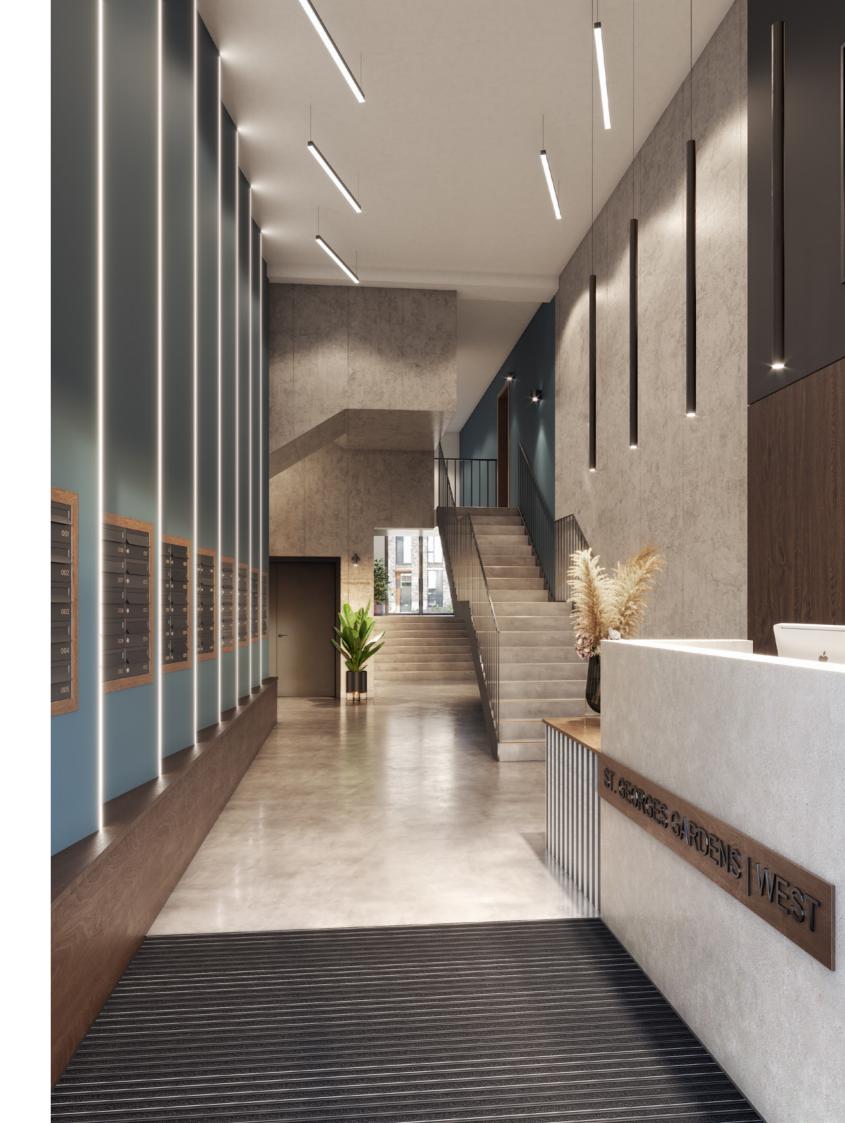

St George's Gardens has not only been designed in harmony with its surroundings, but also features fine quality interiors, living spaces and finishes to fire the enthusiasm of purchasers. It's a winning combination.

# The interiors

TAILORING REFINEMENT

A restrained palette of materials has been chosen that have a timeless elegance. Smart home technology can be found in all homes throughout the development. The kitchens' integrated modern appliances ensure superior quality and sit seamlessly with the contemporary handleless kitchen doors.

# The interiors

TAILORING REFINEMENT

Walnut accented features and classic herringbone flooring, complemented by matt black ironmongery adding a contemporary twist to this unique space.