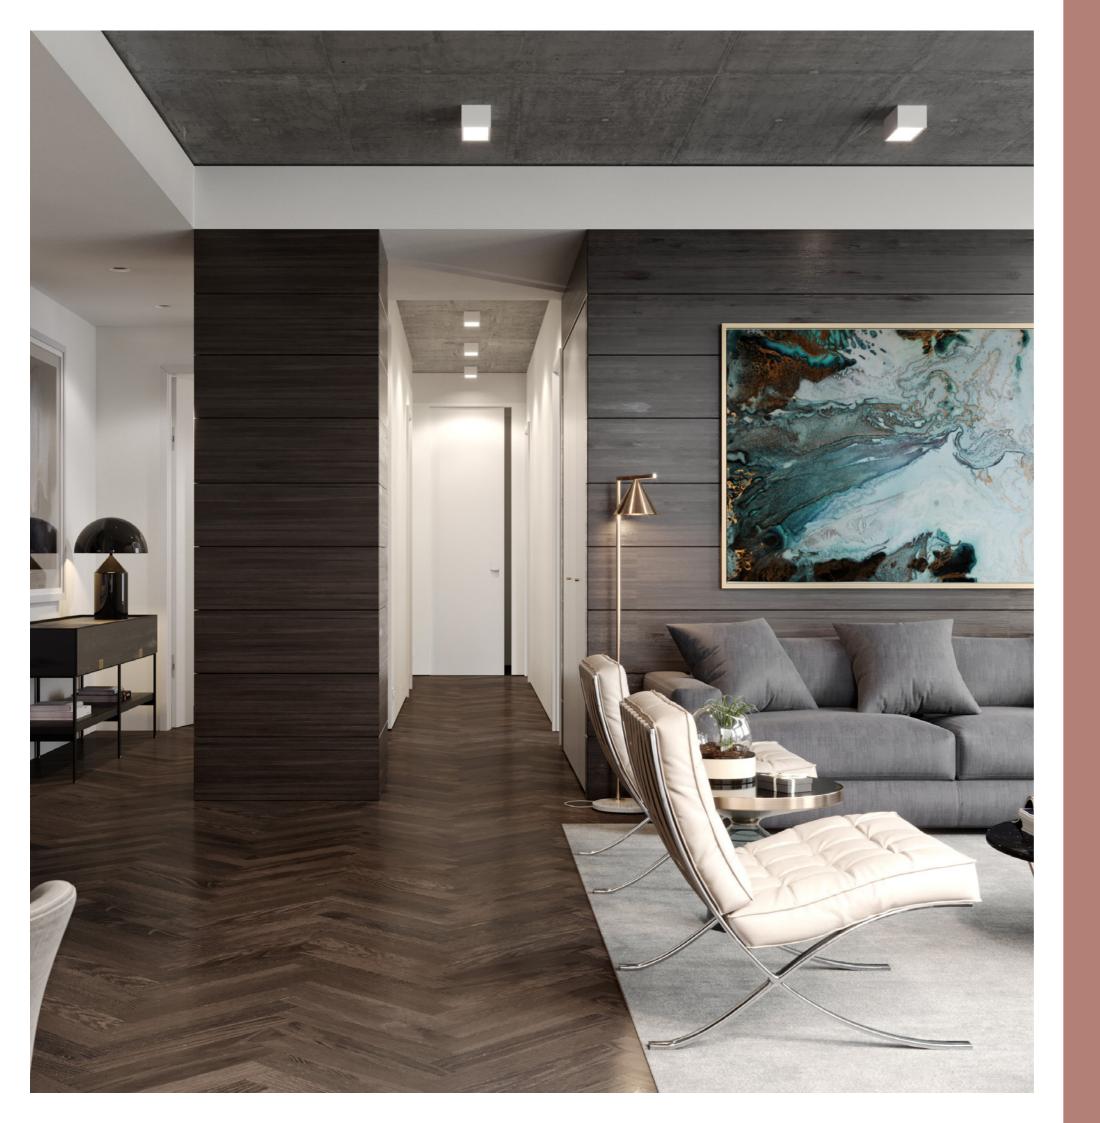

## Welcome to **St George's** Gardens

LIVING IN HARMONY

Inside, the apartments are meticulously designed for today's city living. Bright, open spaces and clean, contemporary lines are designed to meet the expectations of discerning home buyers and investors while fixtures and finishes reflect the prestige of the building. Each apartment wil feature its own private winter gardens and a communal roof garden provides attractive outdoor space in a city setting and the opportunity to relax and unwind.

St George's Gardens has not only been designed in harmony with its surroundings, but also features fine quality interiors, living spaces and finishes to fire the enthusiasm of purchasers. It's a winning combination.

# The interiors

TAILORING REFINEMENT

A restrained palette of materials has been chosen that have a timeless elegance. Smart home technology can be found in all homes throughout the development. The kitchens' integrated modern appliances ensure superior quality and sit seamlessly with the contemporary handleless kitchen doors.

# The interiors

TAILORING REFINEMENT

Walnut accented features and classic herringbone flooring, complemented by matt black ironmongery adding a contemporary twist to this unique space.