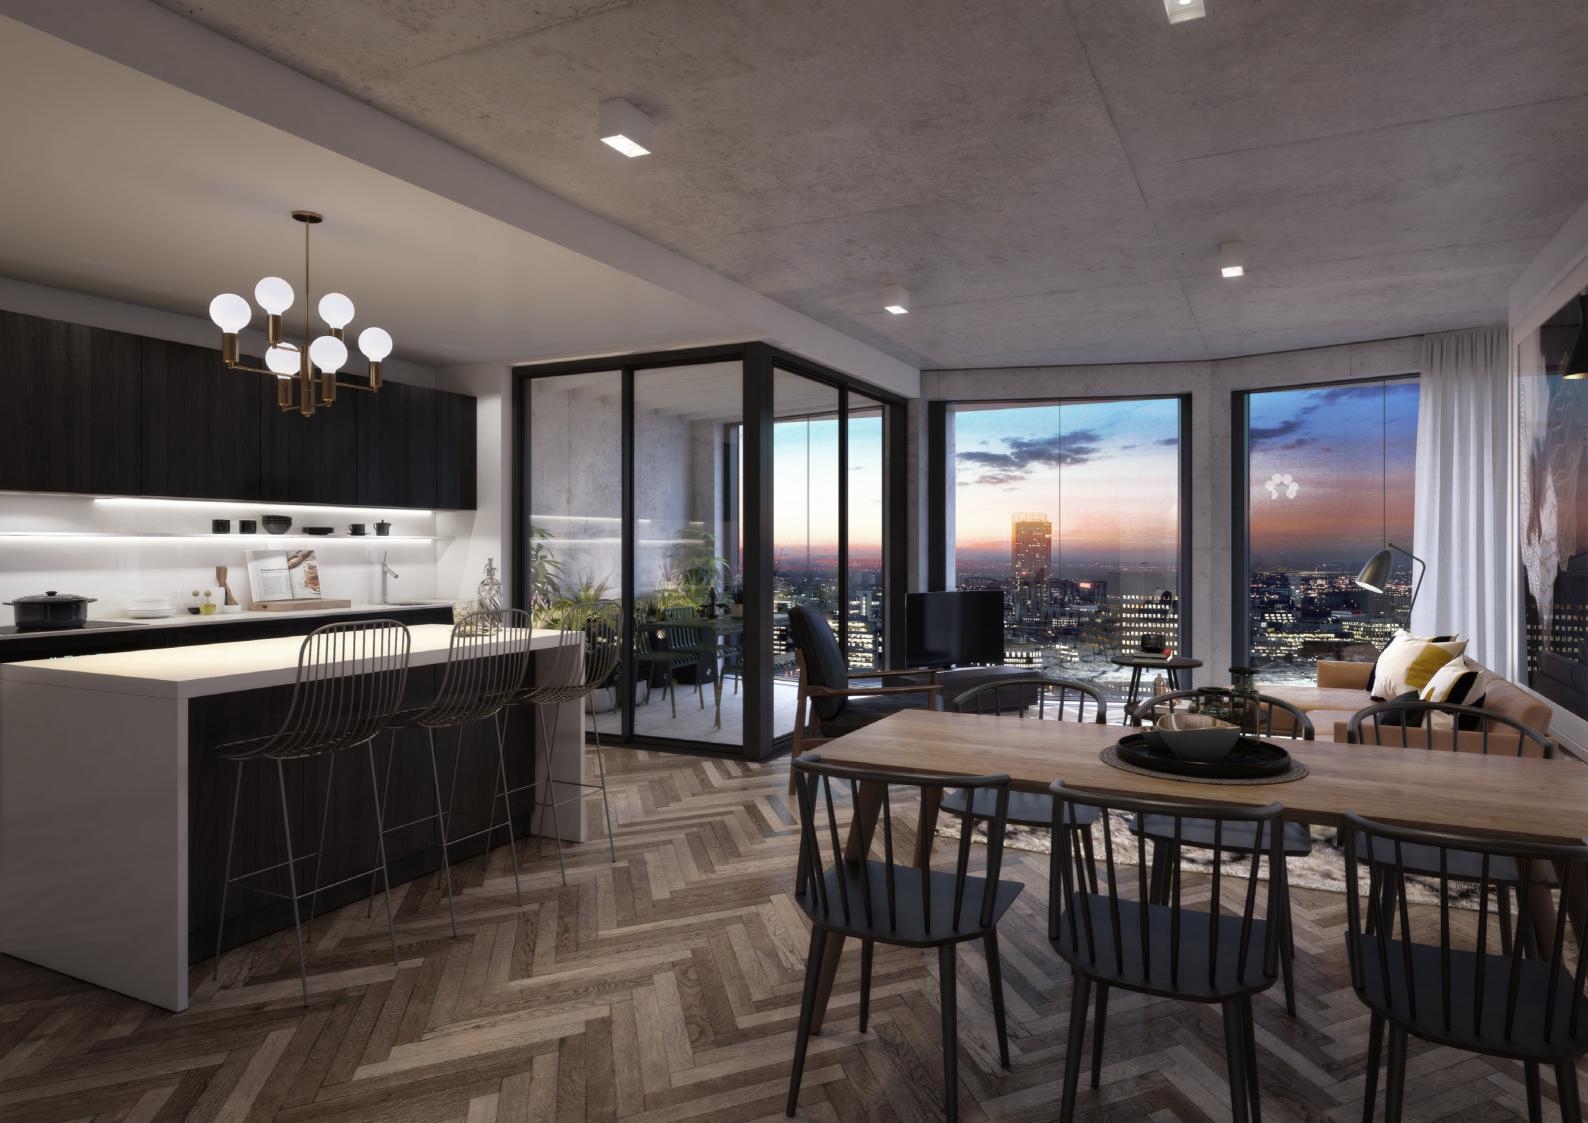

# The interiors

TAILORING REFINEMENT

A restrained palette of materials has been chosen that have a timeless elegance. Smart home technology can be found in all homes throughout the development. The kitchens' integrated modern appliances ensure superior quality and sit seamlessly with the contemporary handleless kitchen doors.

# The interiors

TAILORING REFINEMENT

Walnut accented features and classic herringbone flooring, complemented by matt black ironmongery adding a contemporary twist to this unique space.