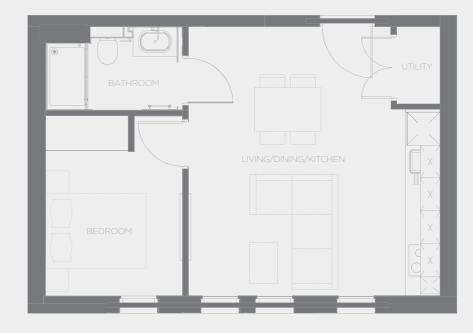

### PLAN YOUR FUTURE

St George's Gardens offers a stylish mix of one and two bedroom apartments and the typical floor layouts featured on the following pages are designed to help you decide on a plan to meet your needs. Each of the ten floors follows the same layout, so the floorplan shown showcases all the available accommodation, providing a guide to what is on offer.

We will be happy to advise on the full range of layouts, facilities and fittings, together with price and availability.

### APARTMENT 1B

35