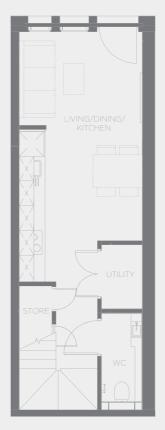

### PLAN YOUR FUTURE

St George's Gardens offers a stylish mix of one and two bedroom apartments and the typical floor layouts featured on the following pages are designed to help you decide on a plan to meet your needs. Each of the ten floors follows the same layout, so the floorplan shown showcases all the available accommodation, providing a guide to what is on offer.

We will be happy to advise on the full range of layouts, facilities and fittings, together with price and availability.

### APARTMENT 2D

37