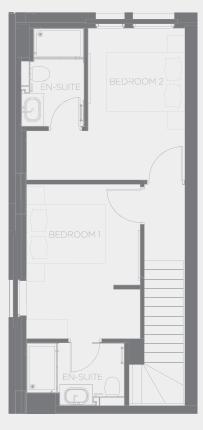

# Typical layouts

### PLAN YOUR FUTURE

St George's Gardens offers a stylish mix of one and two bedroom apartments and the typical floor layouts featured on the following pages are designed to help you decide on a plan to meet your needs. Each of the ten floors follows the same layout, so the floorplan shown showcases all the available accommodation, providing a guide to what is on offer.