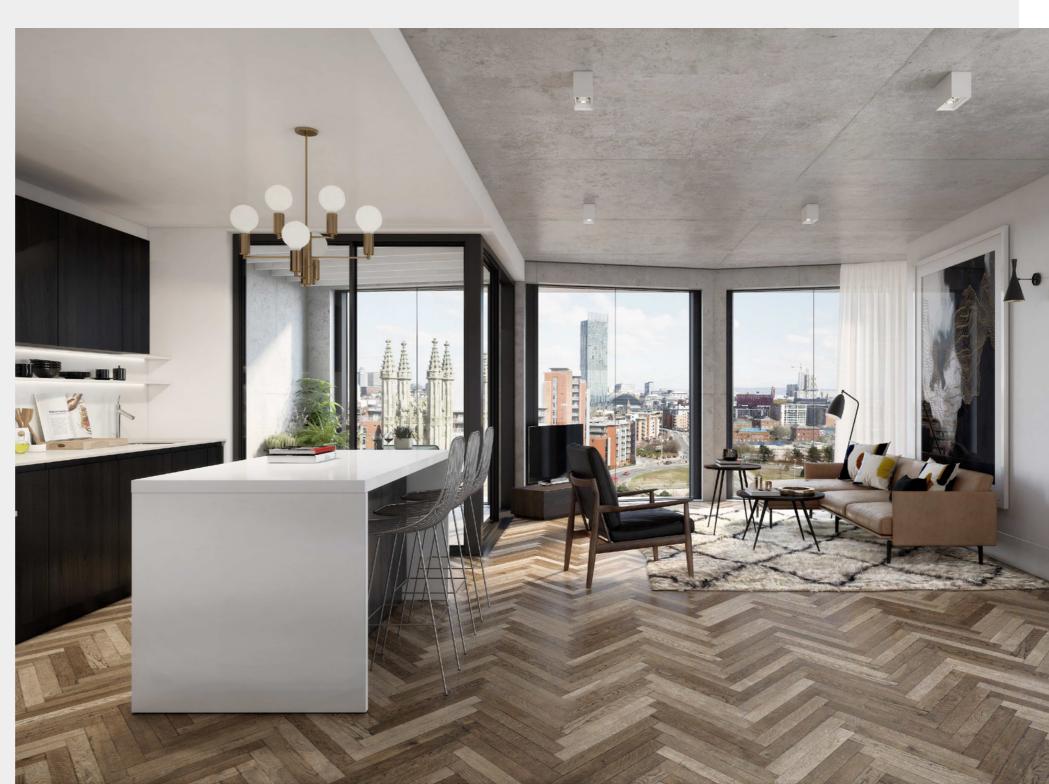

# The interiors

TAILORING REFINEMENT

A restrained palette of materials has been chosen that have a timeless elegance. Smart home technology can be found in all homes throughout the development. The kitchens' integrated modern appliances ensure superior quality and sit seamlessly with the contemporary handleless kitchen doors.

# The interiors

TAILORING REFINEMENT

Walnut accented features and classic herringbone flooring, complemented by matt black ironmongery adding a contemporary twist to this unique space.