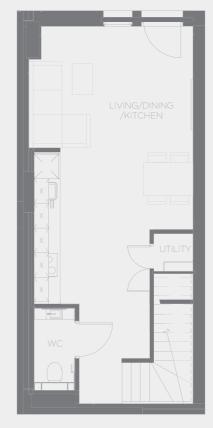

leless kitchen doors.











# The interiors

TAILORING REFINEMENT

Walnut accented features and classic herringbone flooring, complemented by matt black ironmongery adding a contemporary twist to this unique space.



# Typical layouts

### PLAN YOUR FUTURE

St George's Gardens offers a stylish mix of one and two bedroom apartments and the typical floor layouts featured on the following pages are designed to help you decide on a plan to meet your needs. Each of the ten floors follows the same layout, so the floorplan shown showcases all the available accommodation, providing a guide to what is on offer.

We will be happy to advise on the full range of layouts, facilities and fittings, together with price and availability.

### APARTMENT 1B



35



### APARTMENT 1C





APARTMENT 2E



Ground Floor

First Floor

Ground Floor



### APARTMENT 2D





37

## **Elevations**

### CHESTER ROAD ELEVATION



### CHURCH STREET ELEVATION





FOR ALL SALES ENQUIRIES AND TO REQUEST FURTHER INFORMATION REGARDING ST GEORGE'S GARDENS PLEASE CONTACT:

**T:** +44 (0) 161 639 0055 **E:** sales@detrafford.com

Brooke Court, Lower Meadow Road, Wilmslow, Cheshire, SK9 3ND

www.detrafford.com

### DETRAFFORD