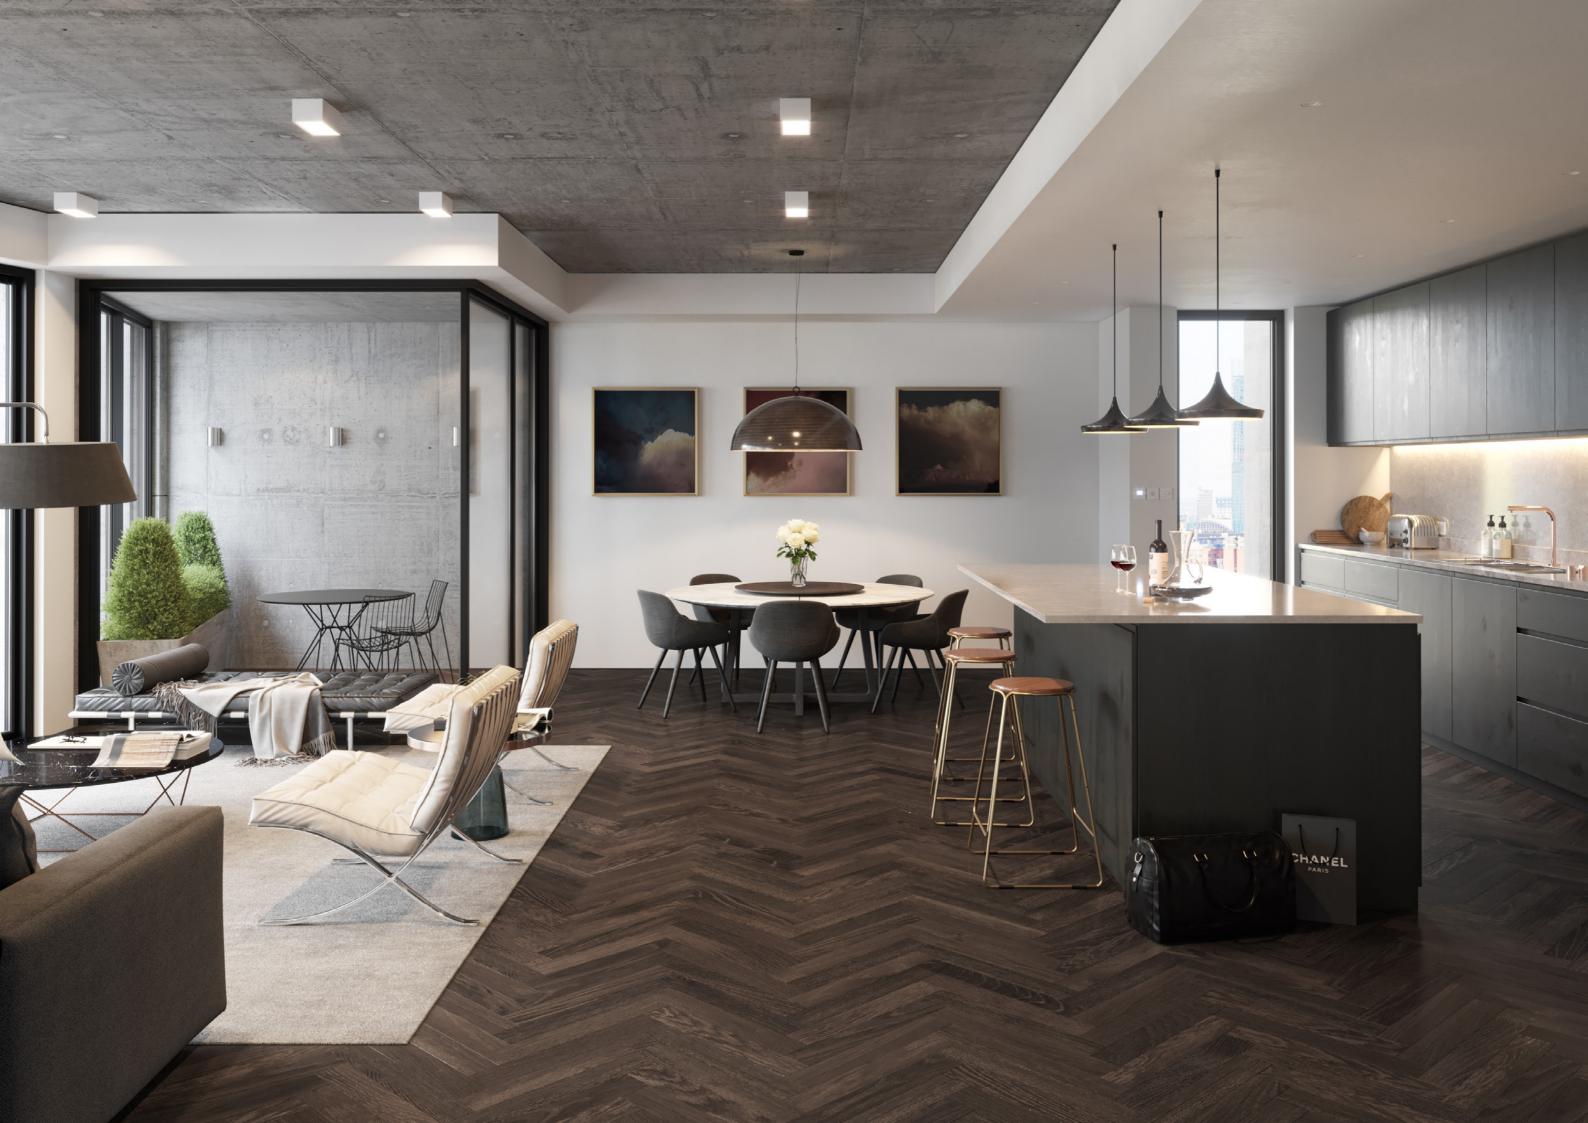

# The interiors

TAILORING REFINEMENT

A restrained palette of materials has been chosen that have a timeless elegance. Smart home technology can be found in all homes throughout the development. The kitchens' integrated modern appliances ensure superior quality and sit seamlessly with the contemporary handleless kitchen doors.

# The interiors

TAILORING REFINEMENT

Walnut accented features and classic herringbone flooring, complemented by matt black ironmongery adding a contemporary twist to this unique space.