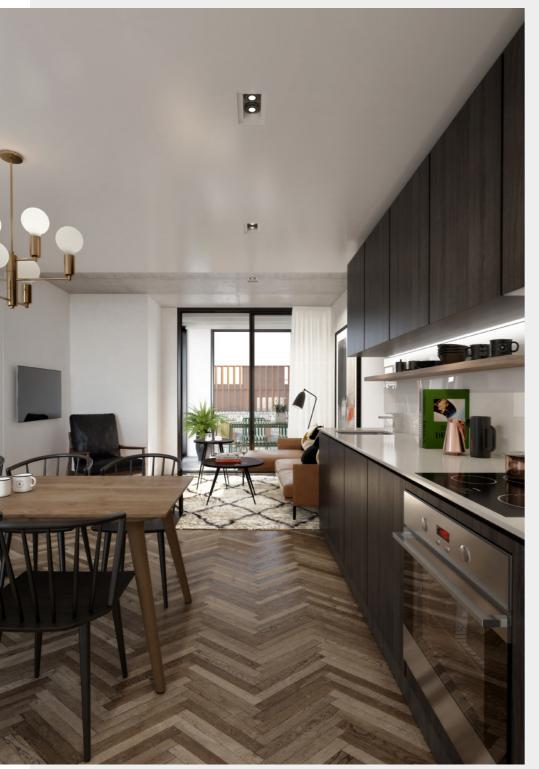

# The interiors

TAILORING REFINEMENT

A restrained palette of materials has been chosen that have a timeless elegance. Smart home technology can be found in all homes throughout the development. The kitchens' integrated modern appliances ensure superior quality and sit seamlessly with the contemporary handleless kitchen doors.

# The interiors

TAILORING REFINEMENT

Walnut accented features and classic herringbone flooring, complemented by matt black ironmongery adding a contemporary twist to this unique space.