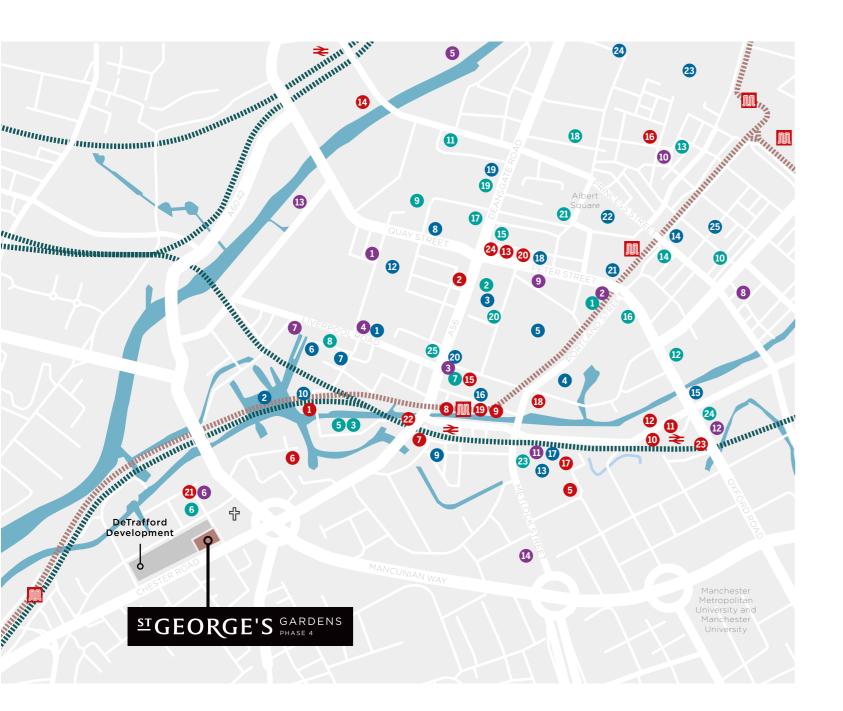

### DINING 1 The French Restaurant, Midland Hotel 9 Tattu Restaurant & Bar 2 Almost Famous Burger 10 Try Thai Restaurant 1 Manchester House Restaurant 3 Albert's Shed Restaurant & Bar 12 Giorgio's Restaurant 4 Carluccio's Italian Restaurant 13 Rosso Restaurant & Bar 5 Dukes 92 Restaurant & Bar 14 Koh Samui Thai Restaurant 6 Banyan Tree Restaurant 🚯 Topkapi Palace Restaurant 7 The Hilton Restaurant 16 Don Giovanni's Restaurant 8 Sapporo Teppanyaki Restaurant Hawksmoor Restaurant

### BARS

### PLACES OF INTEREST/ENTERTAINMENT

| Museum of Science             | 8 Opera House           |
|-------------------------------|-------------------------|
| & Industry (MOSI)             | 9 Castlefield Gallery   |
| The Giants Basin              | 🔟 Catalan Square        |
| The Great Northern            | 1 Albert Square Town I  |
| The Bridgewater Hall          | 😰 St John's Gardens     |
| Manchester Central Convention | 13 First Street         |
| Complex (GMEX)                | 14 Manchester Art Galle |
| Castlefield Outdoor Arena     | 15 The Palace Theatre   |
| Roman Fort                    | 16 The Comedy Store     |

### HOTELS

1 Great John Street Hotel 2 Midland Hotel Castlefield Hotel 3 The Hilton Beetham Tower 4 The Ox Noble 5 The Lowry Hotel 10 Hotel Gotham

### DeTrafford

- 1 El Gato Negro Tapas
- 19 Australasia Restaurant
- 20 James Martin Manchester
- 2 The Albert Square Chop House
- 22 Wing's Restaurant
- **23** Indian Tiffin Room Restaurant
- 24 The Refuge Restaurant & Bar
- 25 Dimitri's Taverna Greek Restaurant
- 1 The Gas Works Brewbar 18 The Britons Protection Pub
- 19 Deansgate Locks 20 Albert Schloss
- 2 Binary Bar
- 2 Knott Bar
- 23 Thirsty Scholar
- 24 Dirty Martini

1 HOME

- 18 Albert Hall 19 John Rylands Library 20 Odeon Cinema **21** Manchester Central Library 22 Manchester Town Hall Arndale Shopping Centre 2 Harvey Nichols and Selfridges & Co. 25 China Town
- 6 Luxury Base Apartment Hotel
- 8 Macdonald Townhouse Hotel 9 Radisson Blu Edwardian
- 1 INNSIDE Manchester
- 12 The Principal
- 13 Manchester Marriott
- 14 Premier Inn Deansgate Locks