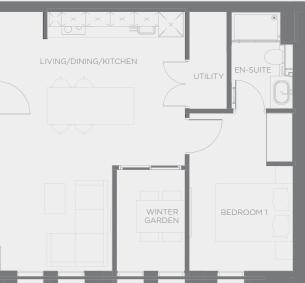

riors

TAILORING REFINEMENT

Walnut accented features and classic herringbone flooring, complemented by matt black ironmongery adding a contemporary twist to this unique space.



# Typical layouts

### PLAN YOUR FUTURE

St George's Gardens offers a stylish mix of one and two bedroom apartments and the typical floor layouts featured on the following pages are designed to help you decide on a plan to meet your needs. Each of the ten floors follows the same layout, so the floorplan shown showcases all the available accommodation, providing a guide to what is on offer.

We will be happy to advise on the full range of layouts, facilities and fittings, together with price and availability.

### APARTMENT 1B



35



### APARTMENT 1C





APARTMENT 2E



Ground Floor

First Floor

Ground Floor



### APARTMENT 2D





37

## **Elevations**

### CHESTER ROAD ELEVATION



### CHURCH STREET ELEVATION





FOR ALL SALES ENQUIRIES AND TO REQUEST FURTHER INFORMATION REGARDING ST GEORGE'S GARDENS PLEASE CONTACT:

**T:** +44 (0) 161 639 0055 **E:** sales@detrafford.com

Brooke Court, Lower Meadow Road, Wilmslow, Cheshire, SK9 3ND

www.detrafford.com

### DETRAFFORD