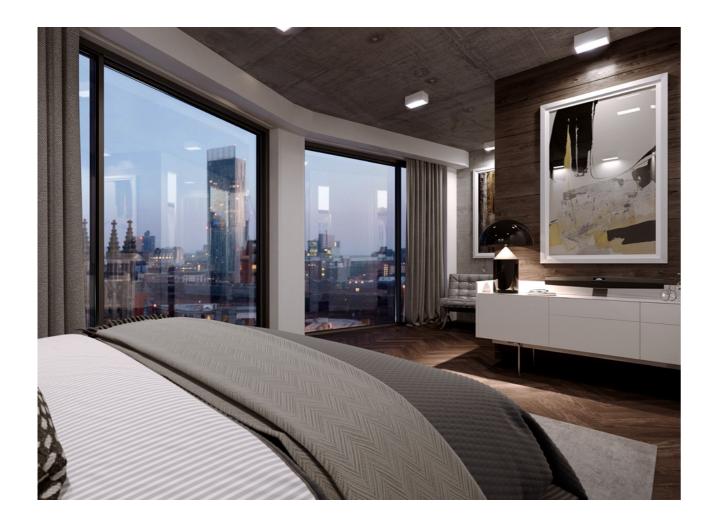

# The interiors

TAILORING REFINEMENT

A restrained palette of materials has been chosen that have a timeless elegance. Smart home technology can be found in all homes throughout the development. The kitchens' integrated modern appliances ensure superior quality and sit seamlessly with the contemporary handleless kitchen doors.

# The interiors

TAILORING REFINEMENT

Walnut accented features and classic herringbone flooring, complemented by matt black ironmongery adding a contemporary twist to this unique space.