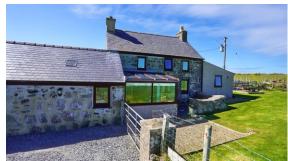

## Gwag Noe, Uwchmynydd LL53 8BY

Eiddo mewn lleoliad bythgofiadwy yn Uwchmynydd wedi'i leoli ger Mynydd Mawr a Mynydd Y Gwyddel gyda golygfeydd tuag at Ynys Enlli a'r arfordir

A property in an unforgettable location in Uwchmynydd located near Mynydd Mawr and Mynydd Y Gwyddel with views towards Ynys Enlli. Rarely do properties of this size and standard come to the market in such a picturesque location.

Yn dilyn adnewyddu'r eiddo ychydig flynyddoedd yn ôl, mae'r eiddo yn cynnwys 4 llofft, 2 ystafell fyw, cegin fwyta a lolfa haul.

Following the renovation of the property a few years ago incorporating former outbuildings to living accommodation the property has been finished to a high standard and can be moved into straight away.