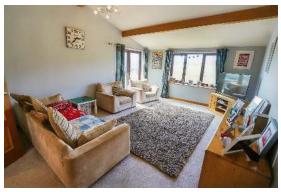

Bedroom 2.85m x 3.28m

Reception Room
Exposed Beams, Patio Doors to Decking Area.

Sun Room / Conservatory 2.33m x 3.05m

Kitchen Diner 4.52m x 6.44m

Premium Fitted Kitchen with Granite worktops, Integrated dishwasher and fridge/freezer. Feature Stone Fireplace, Stairs to 1st Floor.