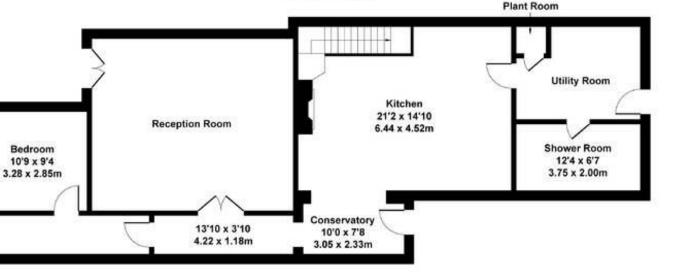

The accommodation comprises of:

**Ground Floor:** 

**Entrance Hallway** 

Games / Reception Room 3.86m x 4.29m *Electric underfloor heating*.

Master Bedroom 2.98m x 3.94m - leading to: En-suite 1.58m x 2.37m - Shower, Basin, WC. Walk-in-Wardrobe 1.28m x 1.68m Electric underfloor heating.

Bedroom 2.85m x 3.28m

Reception Room
Exposed Beams, Patio Doors to Decking Area.

Sun Room / Conservatory 2.33m x 3.05m

Kitchen Diner 4.52m x 6.44m

Premium Fitted Kitchen with Granite worktops, Integrated dishwasher and fridge/freezer. Feature Stone Fireplace, Stairs to 1st Floor.

Utility Room

Plant Room, Fitted Units, Provision for White goods.

Shower Room

Walk in Shower, WC and Basin.

First Floor:

Bedroom 2.83m x 3.59m

Bedroom 2.80m x 3.75m

Family Bathroom 1.66m x 2.04m Bath, Basin, Bath with Shower over.

## Gwag Noe, Uwchmynydd LL53 8BY

Approximate Gross Internal Area 2034 sq ft - 189 sq m

FIRST FLOOR

GROUND FLOOR

Not to Scale. Produced by The Plan Portal 2024 For Illustrative Purposes Only.

27 Penlan Street Pwllheli Gwynedd LL53 5DE