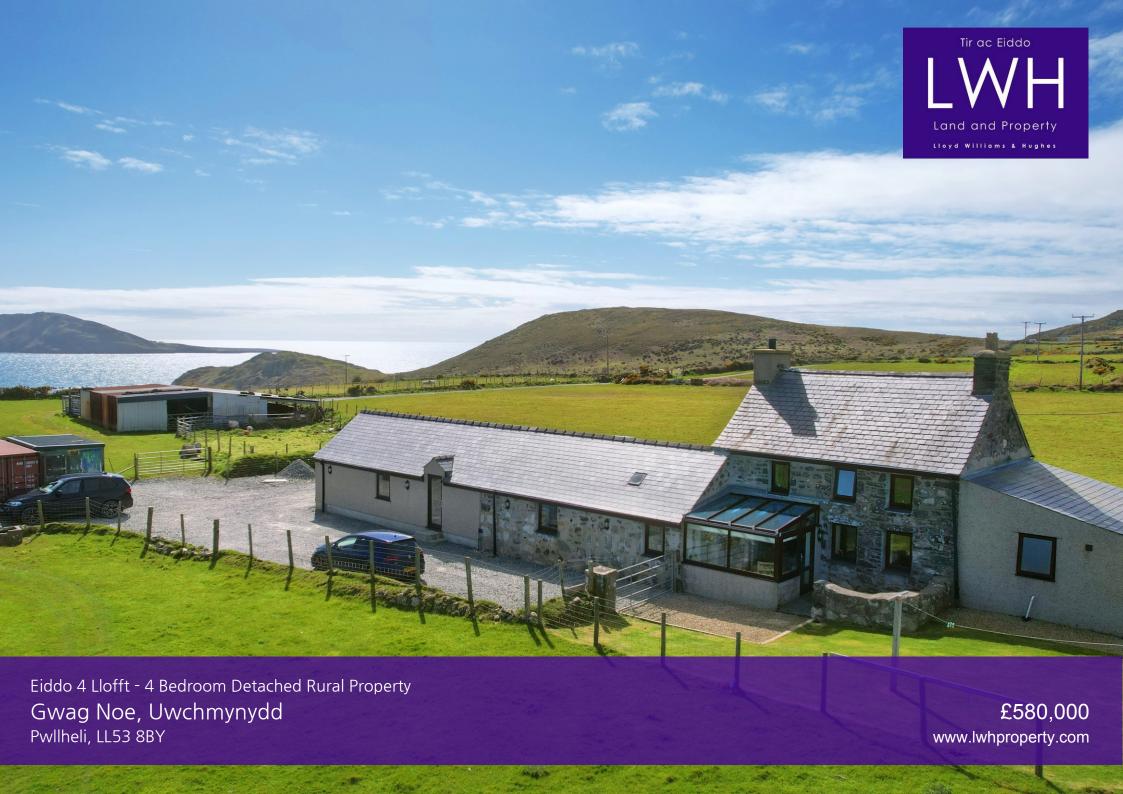

## Gwag Noe, Uwchmynydd LL53 8BY

Eiddo mewn lleoliad bythgofiadwy yn Uwchmynydd wedi'i leoli ger Mynydd Mawr a Mynydd Y Gwyddel gyda golygfeydd tuag at Ynys Enlli a'r arfordir

A property in an unforgettable location in Uwchmynydd located near Mynydd Mawr and Mynydd Y Gwyddel with views towards Ynys Enlli. Rarely do properties of this size and standard come to the market in such a picturesque location.

Yn dilyn adnewyddu'r eiddo ychydig flynyddoedd yn ôl, mae'r eiddo yn cynnwys 4 llofft, 2 ystafell fyw, cegin fwyta a lolfa haul.

Following the renovation of the property a few years ago incorporating former outbuildings to living accommodation the property has been finished to a high standard and can be moved into straight away.

Gwag Noe sits in a third of an acre of gardens and grounds, comprising a lawned garden to the North of the property and a large hard-standing driveway to the South. Access is provided via the driveway to Gwyddel.