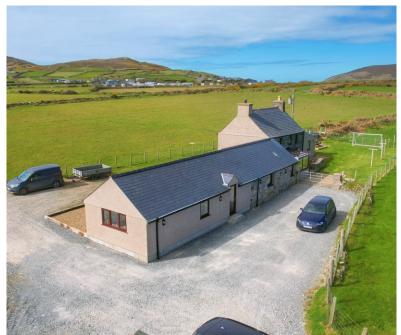

Gwag Noe sits in a third of an acre of gardens and grounds, comprising a lawned garden to the North of the property and a large hard-standing driveway to the South. Access is provided via the driveway to Gwyddel.

Gwag Noe is located in a rural location surrounded by agricultural land, 2 miles from Aberdaron, 19 miles from Pwllheli.

27 Penlan Street Pwllheli Gwynedd LL53 5DE

01758 719 682

office@lwhproperty.com

www.lwhproperty.com