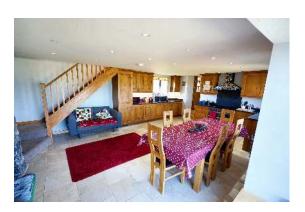

Bedroom 2.85m x 3.28m

Reception Room
Exposed Beams, Patio Doors to Decking Area.

Sun Room / Conservatory 2.33m x 3.05m

Kitchen Diner 4.52m x 6.44m

Premium Fitted Kitchen with Granite worktops, Integrated dishwasher and fridge/freezer. Feature Stone Fireplace, Stairs to 1st Floor.

Utility Room

Plant Room, Fitted Units, Provision for White goods.

Shower Room

Walk in Shower, WC and Basin.

First Floor:

Bedroom 2.83m x 3.59m

Bedroom 2.80m x 3.75m

Family Bathroom 1.66m x 2.04m Bath, Basin, Bath with Shower over.