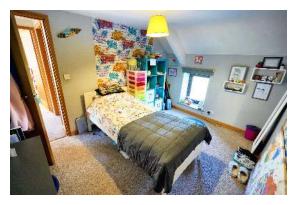

The accommodation comprises of:

**Ground Floor:** 

**Entrance Hallway** 

Games / Reception Room 3.86m x 4.29m *Electric underfloor heating*.

Master Bedroom 2.98m x 3.94m - leading to: En-suite 1.58m x 2.37m - Shower, Basin, WC. Walk-in-Wardrobe 1.28m x 1.68m Electric underfloor heating.

Bedroom 2.85m x 3.28m

Reception Room
Exposed Beams, Patio Doors to Decking Area.

Sun Room / Conservatory 2.33m x 3.05m

Kitchen Diner 4.52m x 6.44m

Premium Fitted Kitchen with Granite worktops, Integrated dishwasher and fridge/freezer. Feature Stone Fireplace, Stairs to 1st Floor.

Utility Room

Plant Room, Fitted Units, Provision for White goods.

Shower Room

Walk in Shower, WC and Basin.

First Floor:

Bedroom 2.83m x 3.59m

Bedroom 2.80m x 3.75m

Family Bathroom 1.66m x 2.04m Bath, Basin, Bath with Shower over.