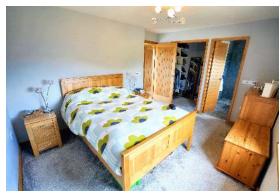

The ground floor accommodation comprises 2 bedrooms, the master includes a walk in wardrobe and ensuite shower room. 2 receptions rooms are located in the single storey former outbuilding leading to a conservatory, open plan kitchen diner, utility room and shower room. The first floor accommodation comprises 2 good sized bedrooms and family bathroom.

The accommodation comprises of:

**Ground Floor:** 

**Entrance Hallway** 

Games / Reception Room 3.86m x 4.29m *Electric underfloor heating*.

Master Bedroom 2.98m x 3.94m - leading to: En-suite 1.58m x 2.37m - Shower, Basin, WC. Walk-in-Wardrobe 1.28m x 1.68m Electric underfloor heating.

En-suite

7'9 x 5'2

.37 x 1.58m

Master Bedroom

12'11 x 9'9

3.94 x 2.98m