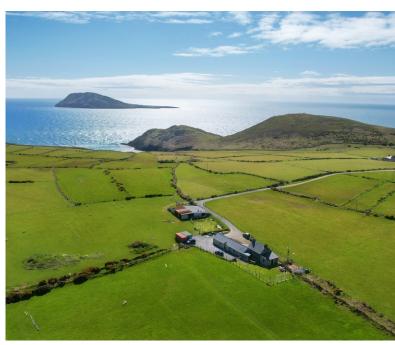

## Gwag Noe, Uwchmynydd LL53 8BY

Eiddo mewn lleoliad bythgofiadwy yn Uwchmynydd wedi'i leoli ger Mynydd Mawr a Mynydd Y Gwyddel gyda golygfeydd tuag at Ynys Enlli a'r arfordir

A property in an unforgettable location in Uwchmynydd located near Mynydd Mawr and Mynydd Y Gwyddel with views towards Ynys Enlli. Rarely do properties of this size and standard come to the market in such a picturesque location.

Gwag Noe sits in a third of an acre of gardens and grounds, comprising a lawned garden to the North of the property and a large hard-standing driveway to the South. Access is provided via the driveway to Gwyddel.

Gwag Noe is located in a rural location surrounded by agricultural land, 2 miles from Aberdaron, 19 miles from Pwllheli.

27 Penlan Street Pwllheli Gwynedd LL53 5DE

01758 719 682

office@lwhproperty.com

www.lwhproperty.com