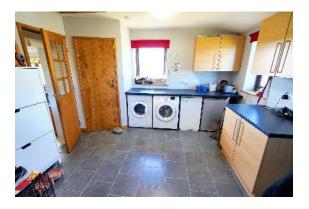

Bedroom 2.85m x 3.28m

Reception Room
Exposed Beams, Patio Doors to Decking Area.

Sun Room / Conservatory 2.33m x 3.05m

Kitchen Diner 4.52m x 6.44m

Premium Fitted Kitchen with Granite worktops, Integrated dishwasher and fridge/freezer. Feature Stone Fireplace, Stairs to 1st Floor.

Utility Room

Plant Room, Fitted Units, Provision for White goods.

Shower Room

Walk in Shower, WC and Basin.

First Floor:

Bedroom 2.83m x 3.59m

Bedroom 2.80m x 3.75m

Family Bathroom 1.66m x 2.04m Bath, Basin, Bath with Shower over.