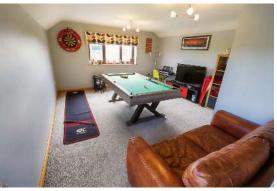

The accommodation comprises of:

**Ground Floor:** 

**Entrance Hallway** 

Games / Reception Room 3.86m x 4.29m *Electric underfloor heating*.

Master Bedroom 2.98m x 3.94m - leading to: En-suite 1.58m x 2.37m - Shower, Basin, WC. Walk-in-Wardrobe 1.28m x 1.68m Electric underfloor heating.