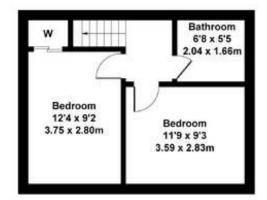

Utility Room

Plant Room, Fitted Units, Provision for White goods.

Shower Room

Walk in Shower, WC and Basin.

First Floor:

Bedroom 2.83m x 3.59m

Bedroom 2.80m x 3.75m

Family Bathroom 1.66m x 2.04m Bath, Basin, Bath with Shower over.

En-suite

7'9 x 5'2

.37 x 1.58m

Master Bedroom

12'11 x 9'9

3.94 x 2.98m

## Gwag Noe, Uwchmynydd LL53 8BY

Approximate Gross Internal Area 2034 sq ft - 189 sq m

FIRST FLOOR

GROUND FLOOR

Not to Scale. Produced by The Plan Portal 2024 For Illustrative Purposes Only.

27 Penlan Street Pwllheli Gwynedd LL53 5DE