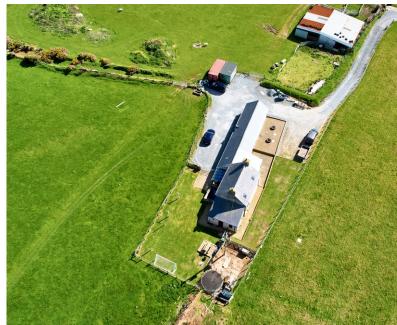

Gwag Noe sits in a third of an acre of gardens and grounds, comprising a lawned garden to the North of the property and a large hard-standing driveway to the South. Access is provided via the driveway to Gwyddel.