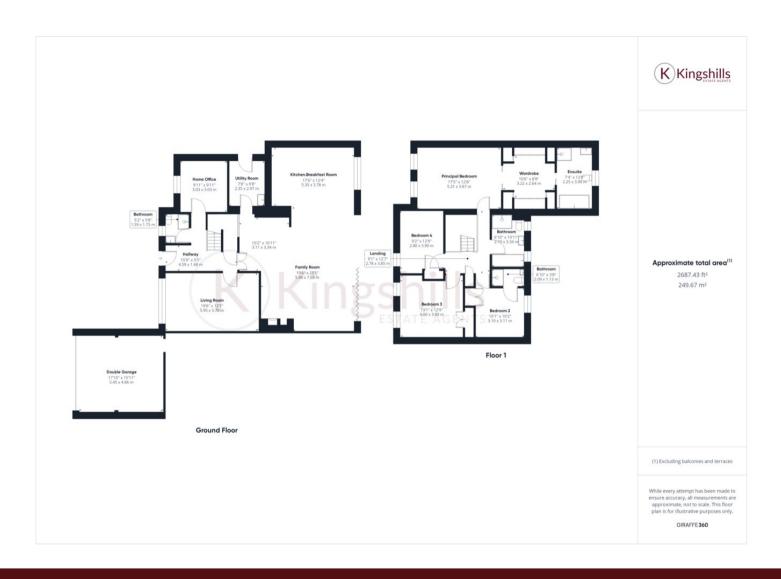

Expansive Living Spaces: As you step inside, you'll immediately be captivated by the spaciousness and elegance of this residence with a warm and inviting entrance hall. The heart of this home is the stunning Kitchen/Breakfast/Family room, a seamless fusion of modern design and practicality. With high-end appliances, sleek cabinetry, and an inviting breakfast bar, this space is perfect for culinary enthusiasts and family gatherings alike all with large bifold doors leading on to the rear garden. A separate utility room ensures your home stays organized and clutter-free. The living room offers a cozy spot for quiet evenings, while the home office provides an ideal workspace for remote professionals with fully fitted cabinets and all served by the modernised downstairs shower room.

Four Luxurious Bedrooms: The Principal Bedroom is a true retreat, complete with a walk-in wardrobe and a sumptuous ensuite bathroom, providing a private sanctuary for relaxation and rejuvenation. There is also a guest bedroom with its own ensuite, offering a warm welcome to visiting friends and family. Two additional double bedrooms provide ample space for children or quests both served by the luxurious family bathroom.