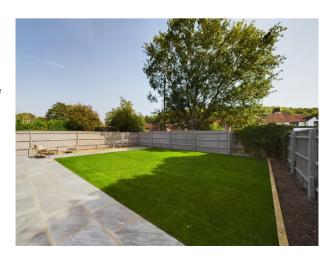

Outside: To the front there is parking for both the family and any visiting guests with a double garage for secure parking. The rear garden has also been landscaped with a full width patio stretching down one side and access to the side.