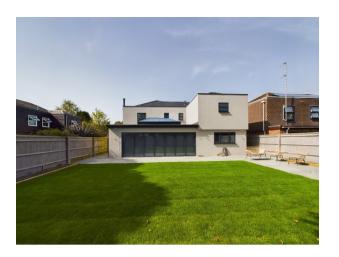

Outside: To the front there is parking for both the family and any visiting guests with a double garage for secure parking. The rear garden has also been landscaped with a full width patio stretching down one side and access to the side.