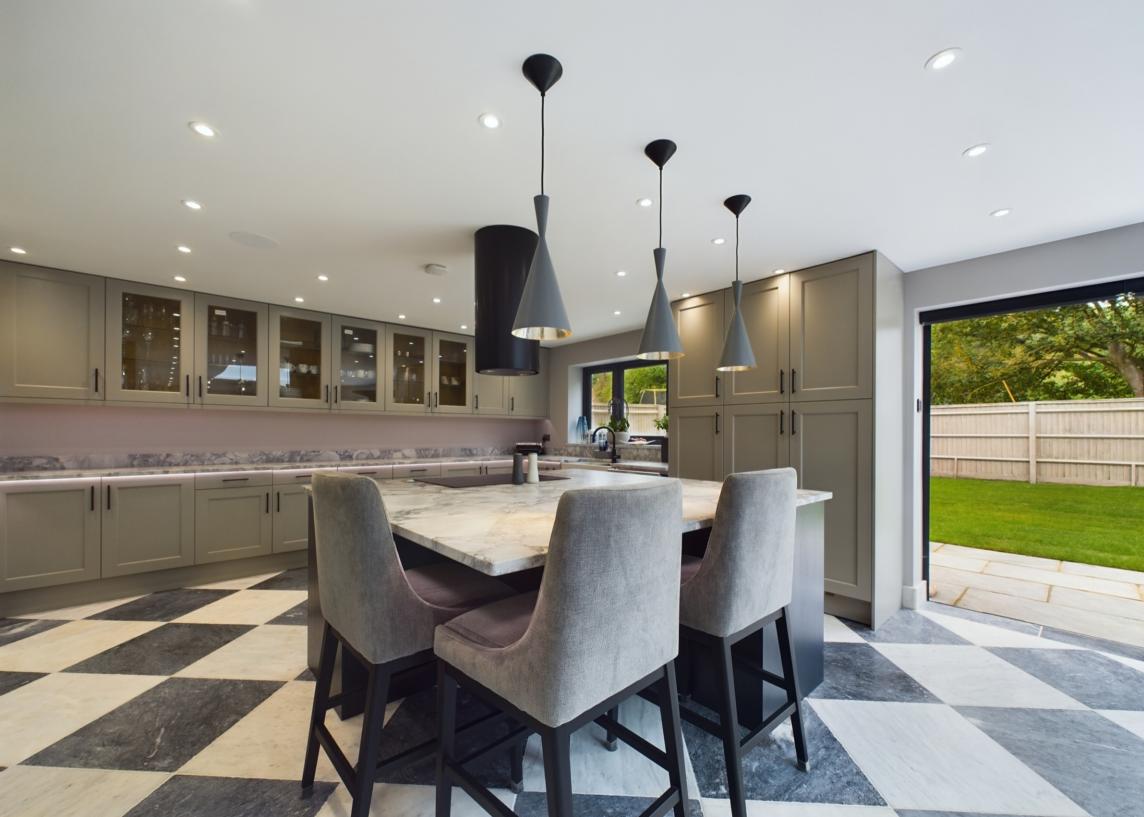

Expansive Living Spaces: As you step inside, you'll immediately be captivated by the spaciousness and elegance of this residence with a warm and inviting entrance hall. The heart of this home is the stunning Kitchen/Breakfast/Family room, a seamless fusion of modern design and practicality. With high-end appliances, sleek cabinetry, and an inviting breakfast bar, this space is perfect for culinary enthusiasts and family gatherings alike all with large bifold doors leading on to the rear garden. A separate utility room ensures your home stays organized and clutter-free. The living room offers a cozy spot for quiet evenings, while the home office provides an ideal workspace for remote professionals with fully fitted cabinets and all served by the modernised downstairs shower room.