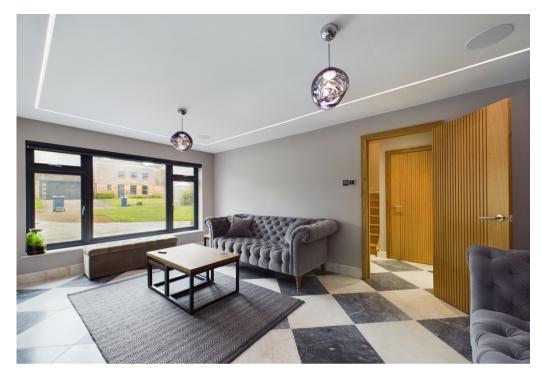

Expansive Living Spaces: As you step inside, you'll immediately be captivated by the spaciousness and elegance of this residence with a warm and inviting entrance hall. The heart of this home is the stunning Kitchen/Breakfast/Family room, a seamless fusion of modern design and practicality. With high-end appliances, sleek cabinetry, and an inviting breakfast bar, this space is perfect for culinary enthusiasts and family gatherings alike all with large bifold doors leading on to the rear garden. A separate utility room ensures your home stays organized and clutter-free. The living room offers a cozy spot for quiet evenings, while the home office provides an ideal workspace for remote professionals with fully fitted cabinets and all served by the modernised downstairs shower room.