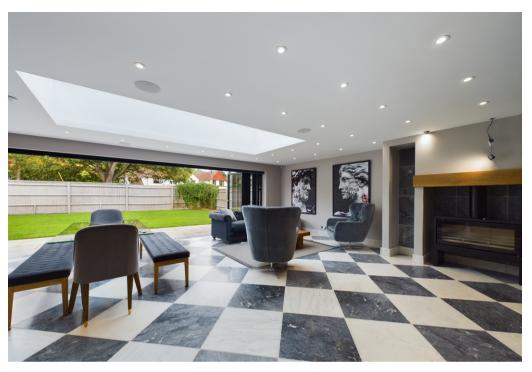

Expansive Living Spaces: As you step inside, you'll immediately be captivated by the spaciousness and elegance of this residence with a warm and inviting entrance hall. The heart of this home is the stunning Kitchen/Breakfast/Family room, a seamless fusion of modern design and practicality. With high-end appliances, sleek cabinetry, and an inviting breakfast bar, this space is perfect for culinary enthusiasts and family gatherings alike all with large bifold doors leading on to the rear garden. A separate utility room ensures your home stays organized and clutter-free. The living room offers a cozy spot for quiet evenings, while the home office provides an ideal workspace for remote professionals with fully fitted cabinets and all served by the modernised downstairs shower room.