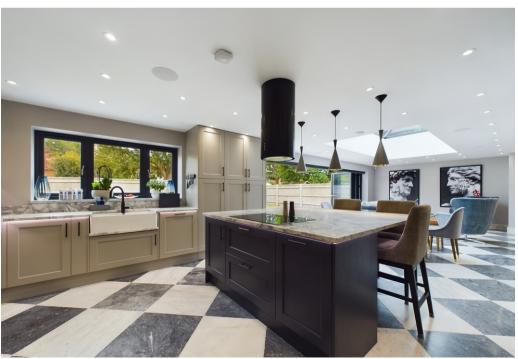

Expansive Living Spaces: As you step inside, you'll immediately be captivated by the spaciousness and elegance of this residence with a warm and inviting entrance hall. The heart of this home is the stunning Kitchen/Breakfast/Family room, a seamless fusion of modern design and practicality. With high-end appliances, sleek cabinetry, and an inviting breakfast bar, this space is perfect for culinary enthusiasts and family gatherings alike all with large bifold doors leading on to the rear garden. A separate utility room ensures your home stays organized and clutter-free. The living room offers a cozy spot for quiet evenings, while the home office provides an ideal workspace for remote professionals with fully fitted cabinets and all served by the modernised downstairs shower room.