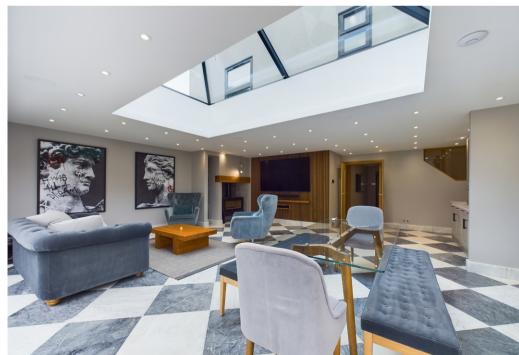

Expansive Living Spaces: As you step inside, you'll immediately be captivated by the spaciousness and elegance of this residence with a warm and inviting entrance hall. The heart of this home is the stunning Kitchen/Breakfast/Family room, a seamless fusion of modern design and practicality. With high-end appliances, sleek cabinetry, and an inviting breakfast bar, this space is perfect for culinary enthusiasts and family gatherings alike all with large bifold doors leading on to the rear garden. A separate utility room ensures your home stays organized and clutter-free. The living room offers a cozy spot for quiet evenings, while the home office provides an ideal workspace for remote professionals with fully fitted cabinets and all served by the modernised downstairs shower room.