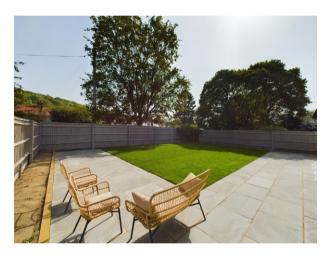

Outside: To the front there is parking for both the family and any visiting guests with a double garage for secure parking. The rear garden has also been landscaped with a full width patio stretching down one side and access to the side.