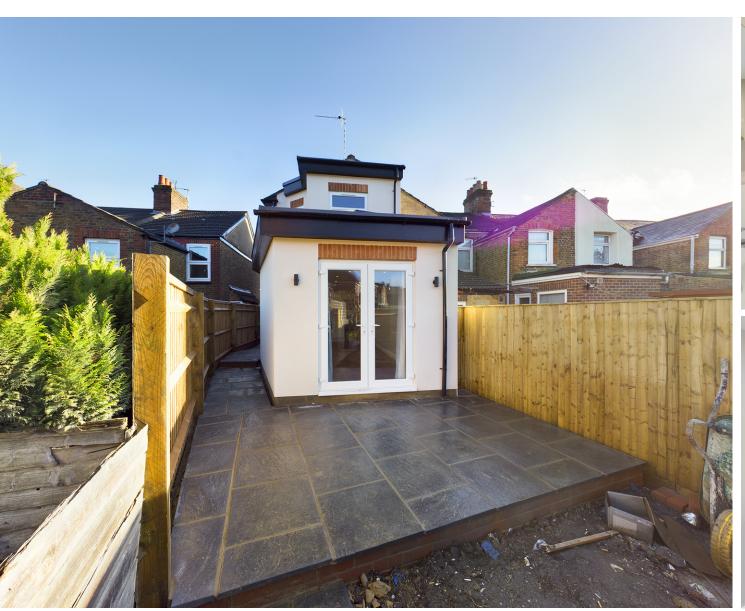

## **Property Description**

A first-floor maisonette located on the west side of High Wycombe within walking distance of the town centre. This brand-new conversion benefits from a private entrance, modern kitchen and bathroom and direct access the loft which can be used as a home office or storage area. Internally the accommodation comprises; entrance; open plan kitchen/living area; bathroom, double bedroom, and loft room. Parking is available for 1 car. Available now.