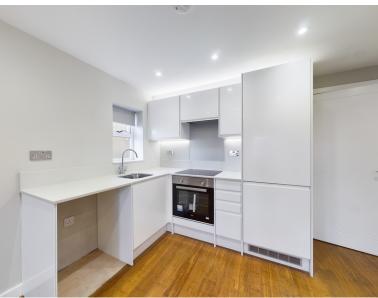

## **Property Description**

A first-floor maisonette located on the west side of High Wycombe within walking distance of the town centre. This brand-new conversion benefits from a private entrance, modern kitchen and bathroom and direct access the loft which can be used as a home office or storage area. Internally the accommodation comprises; entrance; open plan kitchen/living area; bathroom, double bedroom, and loft room. Parking is available for 1 car. Available now.