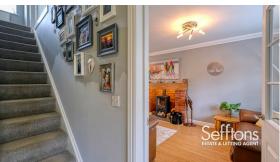

## THE PROPERTY

The front door opens to the spacious entrance hall, with stairs rising to the first floor, a handy cupboard for coats and shoes, and doors to all ground floor accommodation, which benefits from underfloor heating throughout. The lounge is generously sized, with a wood burner for cosy evenings in, and backing onto the conservatory, which has doors to the rear garden and planning permission granted for a second reception room in its place.