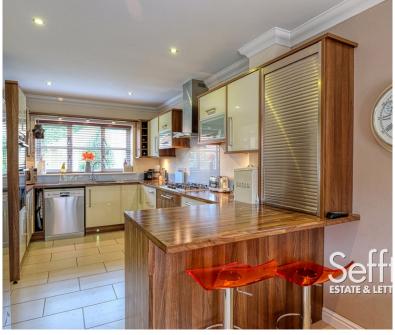

Additionally, there is stylish kitchen/diner fitted with high gloss units throughout and a breakfast bar, supported by a separate, matching utility room.

Up on the first floor, the landing provides access to four bedrooms, including a master with ensuite, alongside the family bathroom.