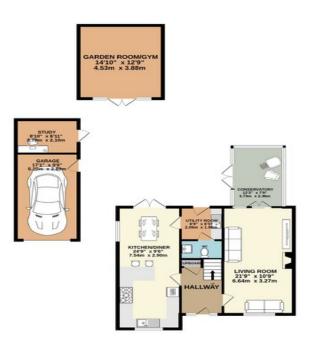

GROUND FLOOR 1120 sq.ft. (104.1 sq.m.) approx. 1ST FLOOR 571 sq.ft. (53.0 sq.m.) approx.

TOTAL FLOOR AREA: 1691 sq.ft. (157.1 sq.m.) approx.

White evry attempt has been made to ensure the accuracy of the floogists contained here, measurements of doors, windows, command and or professions are approximated and in expensibility is staten for any error. prospective purchaser. The services, systems and appliances shown have not been inside and no guarantee and some containing the procession of th