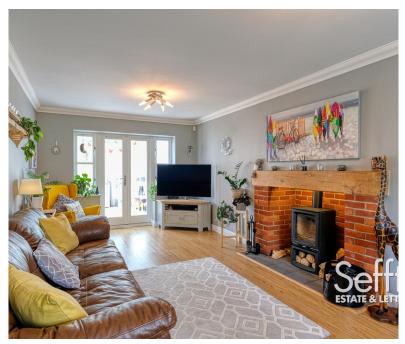

## THE PROPERTY

The front door opens to the spacious entrance hall, with stairs rising to the first floor, a handy cupboard for coats and shoes, and doors to all ground floor accommodation, which benefits from underfloor heating throughout. The lounge is generously sized, with a wood burner for cosy evenings in, and backing onto the conservatory, which has doors to the rear garden and planning permission granted for a second reception room in its place.