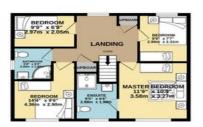

Additionally, there is stylish kitchen/diner fitted with high gloss units throughout and a breakfast bar, supported by a separate, matching utility room.

Up on the first floor, the landing provides access to four bedrooms, including a master with ensuite, alongside the family bathroom.

GROUND FLOOR 1120 sq.ft. (104.1 sq.m.) approx. 1ST FLOOR 571 sq.ft. (53.0 sq.m.) approx.

TOTAL FLOOR AREA: 1691 sq.ft. (157.1 sq.m.) approx.

White evry attempt has been made to ensure the accuracy of the floogists contained here, measurements of doors, windows, command and or professions are approximated and in expensibility is staten for any error. prospective purchaser. The services, systems and appliances shown have not been inside and no guarantee and some containing the procession of th