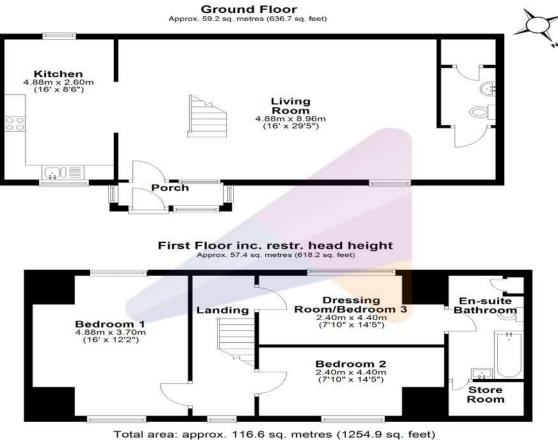

#### Location

For detailed directions please contact the selling agents.

Details Prepared January 2024 Property Reference 80013871

Floor plan is approx. Those sq. metres (1204.9 sq. lea Floor plan is approximate and is provided for visual reference only. Plan produced using PlanUp.