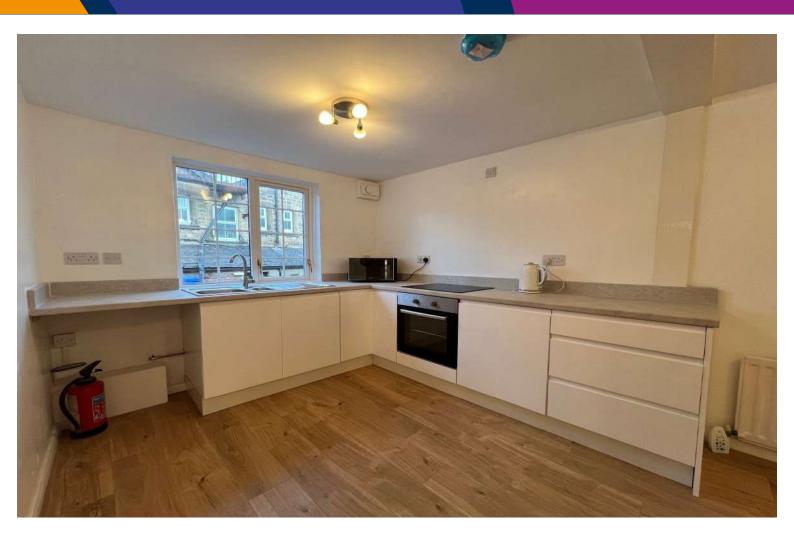

# 2 COQUET VALE MEWS ROTHBURY

E140,000 GUIDE A beautifully restored and refurbished Mews cottage on the southern

A beautifully restored and refurbished Mews cottage on the southern edge of the River Coquet within walking distance of Rothbury village centre and all amenities. The property is immaculately presented throughout with new flooring to the Ground Floor and new carpeting to the First Floor. Accommodation comprises, On the Ground Floor; an Entrance Porch, W.C., a spacious Sitting Room, a modern Breakfasting Kitchen with fitted units and and integral electric oven and induction hob. On the First Floor; 2 Bedrooms, Dressing Room/Study/Bedroom 3 and Bathroom. The property is an ideal holiday/second home and may also appeal to a buy-to-let investor. AYRE PROPERTY SERVICES