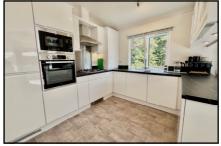

#### 2-Bedroom Park Home - approx 40'x14'max

Accommodation & approximate room dimensions:

- **Stylish Interior Design with Vaulted Ceilings**
- **Entrance Hall: Cloaks cupboard**
- 'Open-Plan' Living Space: approx 18' x 13'max. Range of floor and wall cupboards. Built-in oven, microwave, gas hob & extractor fan. Integrated dishwasher, washing machine and fridge/freezer. Cupboard housing gas boiler. Ample space for dining suite. Lounge area with doors to Sun Terrace
- Bedroom 1: approx 11' x 7'7". Built-in wardrobe
- Bedroom 2: approx 9'8" x 6'7". Built-in wardrobe
- **Luxury Shower Room**
- Gas Central Heating & PVCu Double-Glazing
- Air Conditioning Unit & LED Lighting
- Carpets, Blinds & Curtains
- **Parking on Plot**
- Large Raised Sun Terrace with heathland view
- **Substantial Concrete Shed**
- Age Restriction 55+ Pets Considered
- **Ouality Residential Park in exclusive area near to** Ferndown Golf Club & access to heathland walks.