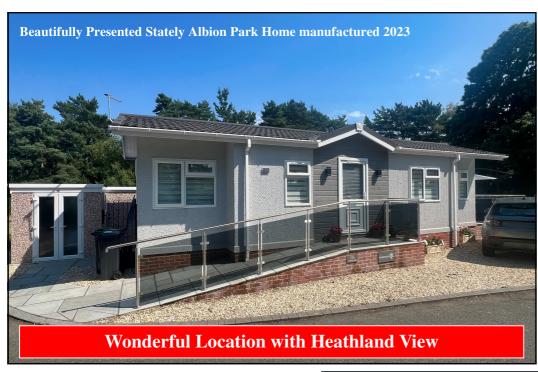

#### 2-Bedroom Park Home - approx 40'x14'max

Accommodation & approximate room dimensions:

- **Stylish Interior Design with Vaulted Ceilings**
- **Entrance Hall: Cloaks cupboard**
- 'Open-Plan' Living Space: approx 18' x 13'max. Range of floor and wall cupboards. Built-in oven, microwave, gas hob & extractor fan. Integrated dishwasher, washing machine and fridge/freezer. Cupboard housing gas boiler. Ample space for dining suite. Lounge area with doors to Sun Terrace
- Bedroom 1: approx 11' x 7'7". Built-in wardrobe
- Bedroom 2: approx 9'8" x 6'7". Built-in wardrobe
- **Luxury Shower Room**
- Gas Central Heating & PVCu Double-Glazing
- Air Conditioning Unit & LED Lighting
- Carpets, Blinds & Curtains
- **Parking on Plot**
- Large Raised Sun Terrace with heathland view
- **Substantial Concrete Shed**
- Age Restriction 55+ Pets Considered
- **Ouality Residential Park in exclusive area near to** Ferndown Golf Club & access to heathland walks.

# Large Sun Terrace

Pitch Fee: approx £801.48 per quarter Subject to Annual Review Council Tax Band: 'A' Tenure:

**Tenure: 1983 Mobile Homes Act Agreement** 

Price: £285,000