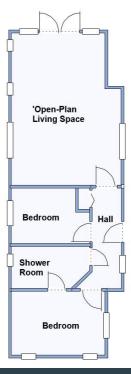

## 12a Worley Way, Lone Pine Park, Lone Pine Drive, Ferndown. BH22 8NL

This drawing has been prepared for diagrammatic purposes only. Not to scale

#### 2-Bedroom Park Home - approx 40'x14'max

Accommodation & approximate room dimensions:

- **Stylish Interior Design with Vaulted Ceilings**
- **Entrance Hall: Cloaks cupboard**
- 'Open-Plan' Living Space: approx 18' x 13'max. Range of floor and wall cupboards. Built-in oven, microwave, gas hob & extractor fan. Integrated dishwasher, washing machine and fridge/freezer. Cupboard housing gas boiler. Ample space for dining suite. Lounge area with doors to Sun Terrace
- Bedroom 1: approx 11' x 7'7". Built-in wardrobe
- Bedroom 2: approx 9'8" x 6'7". Built-in wardrobe
- **Luxury Shower Room**
- Gas Central Heating & PVCu Double-Glazing
- Air Conditioning Unit & LED Lighting
- Carpets, Blinds & Curtains
- **Parking on Plot**
- Large Raised Sun Terrace with heathland view
- **Substantial Concrete Shed**
- Age Restriction 55+ Pets Considered
- **Ouality Residential Park in exclusive area near to** Ferndown Golf Club & access to heathland walks.