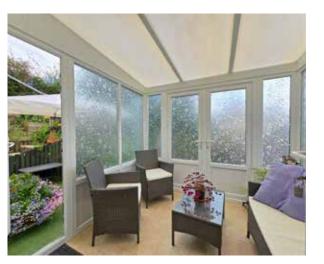

# The Property

This 3 bedroom bungalow is accessed via a short run of steps from the private parking area, and once inside everything is on the level. The central hallway leads to a WC and then to the oversized dual aspect reception room, with the light and bright conservatory at the far side. The modern kitchen is just next to the reception room and has work surfaces to 3 sides and plenty of storage, and the kitchen sink looks over the terraced rear garden. The 3 bedrooms and new shower room are further along the hall, with the primary bedroom having a charming balcony accessed via french doors. The property has been meticulously maintained and is ready to move in!

### **Ground Floor**

WC 5'6" x 5'1"

Living/Dining Room 17'11" x 14'3"

Conservatory 8'3" x 8'2"

Kitchen 10'9" x 6'10"

Bedroom I 12'8" x 9'10"

Bedroom 2 14'2" x 7'8"

Bedroom 3 8'9" x 7'3"