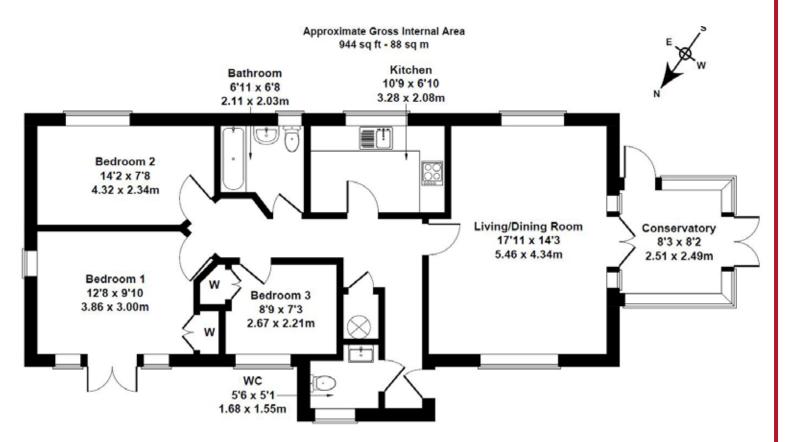

### **Ground Floor**

WC 5'6" x 5'1"

Living/Dining Room 17'11" x 14'3"

Conservatory 8'3" x 8'2"

Kitchen 10'9" x 6'10"

Bedroom I 12'8" x 9'10"

Bedroom 2 14'2" x 7'8"

Bedroom 3 8'9" x 7'3"

Shower Room 6'11" x 6'8"

Services: Mains electricity, water, drainage and

gas

Council Tax Band: C

Tenure: Freehold

Not to Scale. Produced by The Plan Portal 2024 For Illustrative Purposes Only.