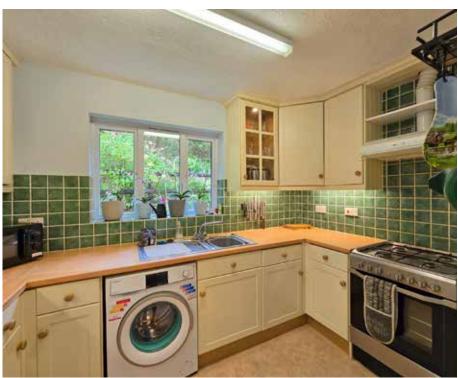

# The Property

This 3 bedroom bungalow is accessed via a short run of steps from the private parking area, and once inside everything is on the level. The central hallway leads to a WC and then to the oversized dual aspect reception room, with the light and bright conservatory at the far side. The modern kitchen is just next to the reception room and has work surfaces to 3 sides and plenty of storage, and the kitchen sink looks over the terraced rear garden. The 3 bedrooms and new shower room are further along the hall, with the primary bedroom having a charming balcony accessed via french doors. The property has been meticulously maintained and is ready to move in!