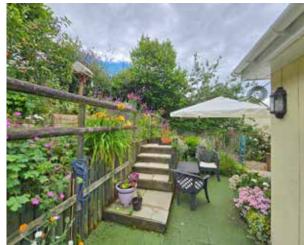

## Outside

The rear garden has had extensive works undertaken in the last few years with terraced areas, raised beds and rainwater collection system. There are also a timber shed, greenhouse and patio areas. To the front is private parking and a single garage with power connected.