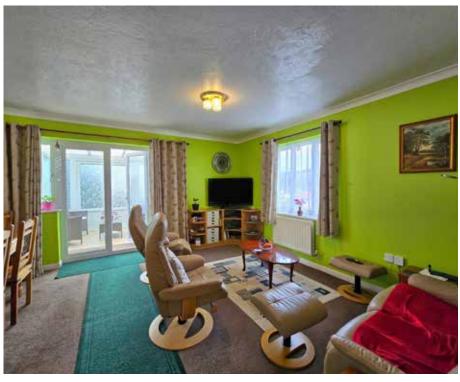

# The Property

This 3 bedroom bungalow is accessed via a short run of steps from the private parking area, and once inside everything is on the level. The central hallway leads to a WC and then to the oversized dual aspect reception room, with the light and bright conservatory at the far side. The modern kitchen is just next to the reception room and has work surfaces to 3 sides and plenty of storage, and the kitchen sink looks over the terraced rear garden. The 3 bedrooms and new shower room are further along the hall, with the primary bedroom having a charming balcony accessed via french doors. The property has been meticulously maintained and is ready to move in!

### **Ground Floor**

WC 5'6" x 5'1"

Living/Dining Room 17'11" x 14'3"

Conservatory 8'3" x 8'2"

Kitchen 10'9" x 6'10"

Bedroom I 12'8" x 9'10"

Bedroom 2 14'2" x 7'8"

Bedroom 3 8'9" x 7'3"