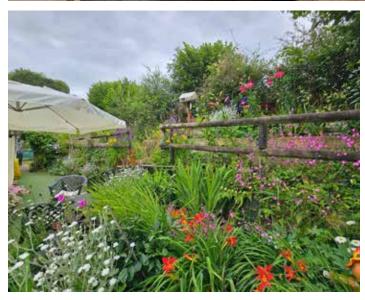

## Outside

The rear garden has had extensive works undertaken in the last few years with terraced areas, raised beds and rainwater collection system. There are also a timber shed, greenhouse and patio areas. To the front is private parking and a single garage with power connected.