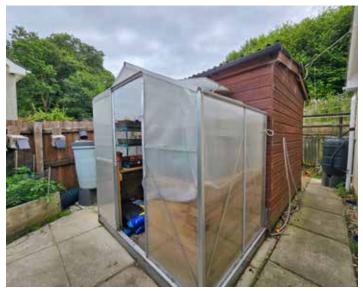

## Outside

The rear garden has had extensive works undertaken in the last few years with terraced areas, raised beds and rainwater collection system. There are also a timber shed, greenhouse and patio areas. To the front is private parking and a single garage with power connected.