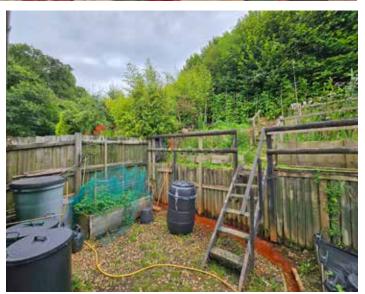

## Outside

The rear garden has had extensive works undertaken in the last few years with terraced areas, raised beds and rainwater collection system. There are also a timber shed, greenhouse and patio areas. To the front is private parking and a single garage with power connected.