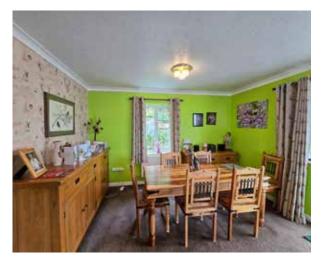

# The Property

This 3 bedroom bungalow is accessed via a short run of steps from the private parking area, and once inside everything is on the level. The central hallway leads to a WC and then to the oversized dual aspect reception room, with the light and bright conservatory at the far side. The modern kitchen is just next to the reception room and has work surfaces to 3 sides and plenty of storage, and the kitchen sink looks over the terraced rear garden. The 3 bedrooms and new shower room are further along the hall, with the primary bedroom having a charming balcony accessed via french doors. The property has been meticulously maintained and is ready to move in!