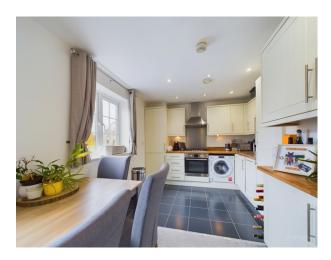

The heart of the home lies in its open-plan living/dining area and kitchen, which exudes modern elegance and functionality. The spacious layout creates an ideal setting for entertaining guests or simply relaxing in style. The kitchen area features modern cabinets, ample storage space, and contemporary worktops, making meal preparation a pleasure.