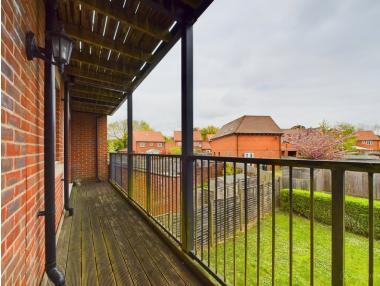

As you step into the apartment, you are greeted by a welcoming hallway adorned with windows that flood the space with natural light, creating an airy ambiance throughout. French doors in the hallway seamlessly connect the indoors with the outdoors, leading you to the standout feature of this home: a charming balcony that stretches along the side of the apartment.

The apartment boasts two generously sized bedrooms, with the principal bedroom boasting the luxury of an en suite shower room. The French doors from the principal bedroom not only provide convenient access to the balcony but also offer a delightful spot to enjoy your morning coffee or unwind after a long day, soaking in the serene surroundings.