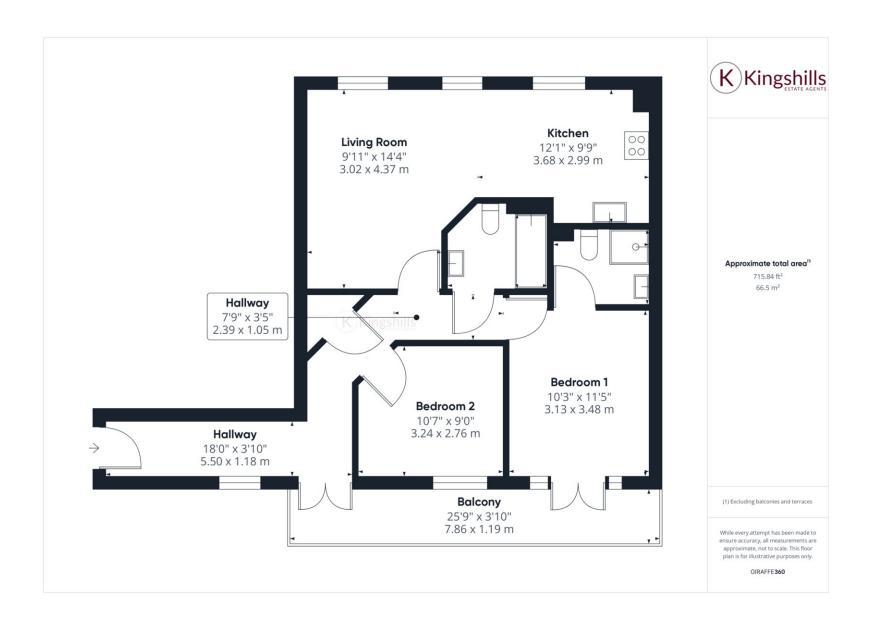

## **Full Description**

Welcome to this exquisite 2-bedroom first-floor apartment nestled on the outskirts of High Wycombe in Buckinghamshire. The added bonus is the outside balcony space that stretches along the side of the apartment. Situated within the sought-after Kingshills Grange development, this property offers a perfect blend of contemporary living and suburban tranquillity.

As you step into the apartment, you are greeted by a welcoming hallway adorned with windows that flood the space with natural light, creating an airy ambiance throughout. French doors in the hallway seamlessly connect the indoors with the outdoors, leading you to the standout feature of this home: a charming balcony that stretches along the side of the apartment.

The apartment boasts two generously sized bedrooms, with the principal bedroom boasting the luxury of an en suite shower room. The French doors from the principal bedroom not only provide convenient access to the balcony but also offer a delightful spot to enjoy your morning coffee or unwind after a long day, soaking in the serene surroundings.

The heart of the home lies in its open-plan living/dining area and kitchen, which exudes modern elegance and functionality. The spacious layout creates an ideal setting for entertaining guests or simply relaxing in style. The kitchen area features modern cabinets, ample storage space, and contemporary worktops, making meal preparation a pleasure.