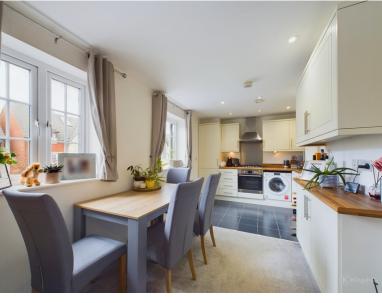

The heart of the home lies in its open-plan living/dining area and kitchen, which exudes modern elegance and functionality. The spacious layout creates an ideal setting for entertaining guests or simply relaxing in style. The kitchen area features modern cabinets, ample storage space, and contemporary worktops, making meal preparation a pleasure.