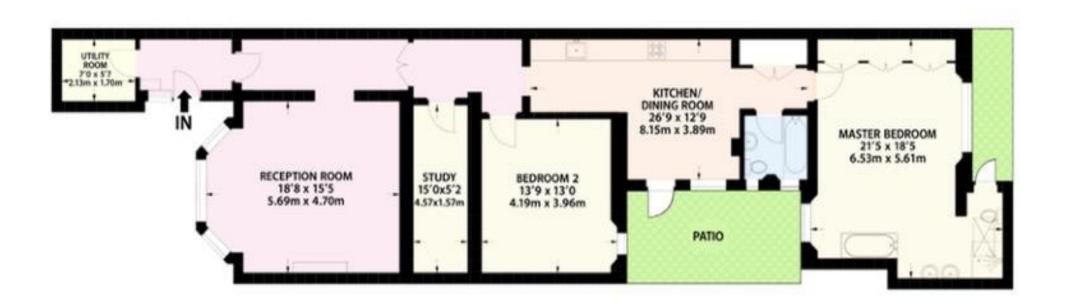

## LOWER GROUND FLOOR Approximate Gross Internal Area 1442 sq ft / 134.06 sq m

This plan has been drawn for illustrative and identification purposes only.

Viewings strictly by appointment. Please contact our agent Bozena Dela