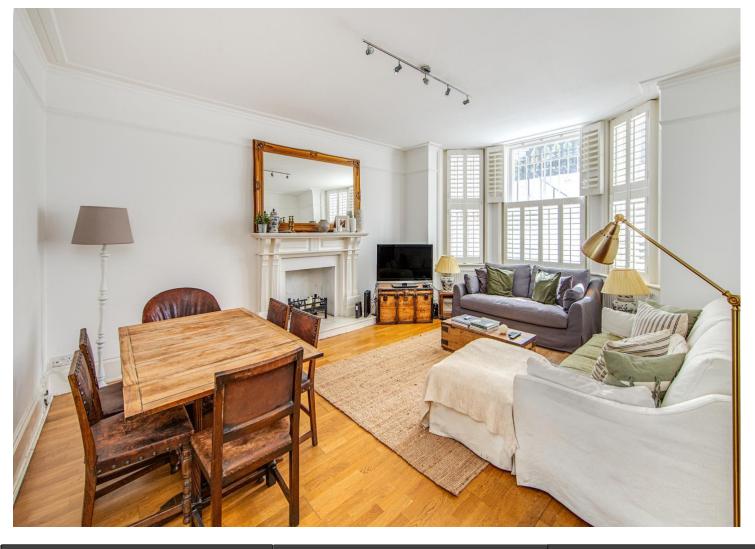

Two double bedrooms, two bathrooms, a study and two private patios. This delightful combination of classic appeal and contemporary comfort is not to be missed. Situated within a period stucco building on the lower ground floor, this lovely apartment offers a great accommodation of over 1440 sqft. In addition, this spacious apartment benefits from a beautiful front living room with large bay windows, wooden floors and a fireplace.