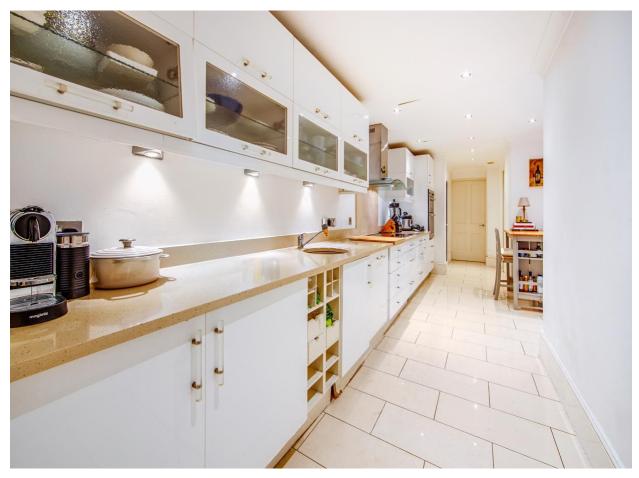

Large eat-in kitchen with direct access to the patio, separate utility room and high ceilings throughout the property.

Located on the square, you will have access to the private gardens and easy access to all local transport and shopping facilities.