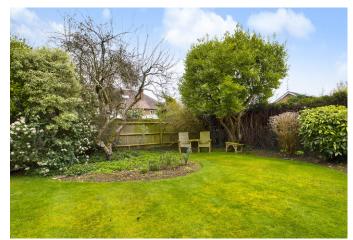

## Outside.

To the rear the Gardens are fully enclosed and secluded for a high degree of privacy with access to the front. to each side there is mature hedging, ideal for security and some flower and shrub borders. To the front there is a shingle drive for parking apprx 3 to 4 cars and a single integral Garage.