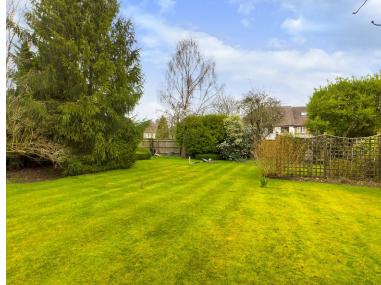

## Outside.

To the rear the Gardens are fully enclosed and secluded for a high degree of privacy with access to the front. to each side there is mature hedging, ideal for security and some flower and shrub borders. To the front there is a shingle drive for parking apprx 3 to 4 cars and a single integral Garage.