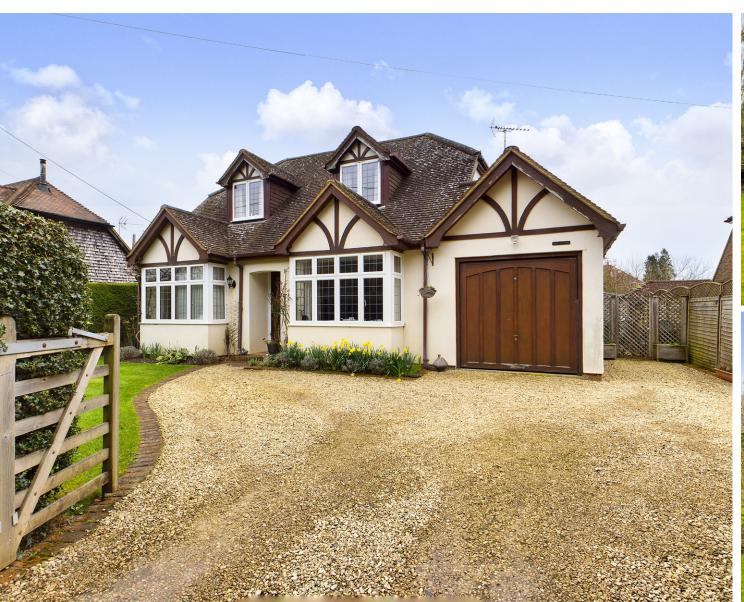

01494 939868 hello@kingshills.co.uk kingshills.co.uk

Mole Cottage, Naphill Common, Naphill, Buckinghamshire, HP14 4SZ

Asking Price | £875,000

## **Full Description**

A delightful detached home in arguably one of the most desirable locations in the immediate area. Properties along Naphill Common come to the market very infrequently and this one isn't to be missed.

## Outside.

To the rear the Gardens are fully enclosed and secluded for a high degree of privacy with access to the front. to each side there is mature hedging, ideal for security and some flower and shrub borders. To the front there is a shingle drive for parking apprx 3 to 4 cars and a single integral Garage.