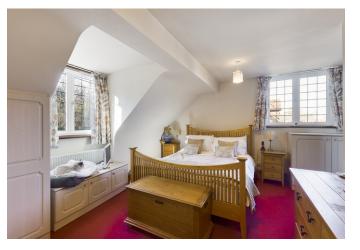

## Accommodation

Entrance Hall, Living Room with Conservatory overlooking the rear Garden, Dining Room/Family Room, Large Office/Bedroom 4, Stunning and newly fitted Kitchen with fully fitted appliances complimented by a Utility Room with Downstairs W.C. To the first floor there are three double bedrooms and an Ensuite bathroom to the Principal Bedroom.