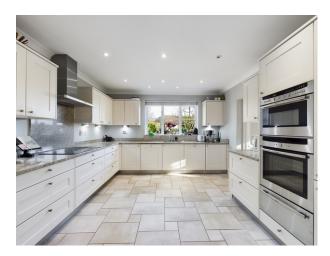

## Accommodation

Entrance Hall, Living Room with Conservatory overlooking the rear Garden, Dining Room/Family Room, Large Office/Bedroom 4, Stunning and newly fitted Kitchen with fully fitted appliances complimented by a Utility Room with Downstairs W.C. To the first floor there are three double bedrooms and an Ensuite bathroom to the Principal Bedroom.