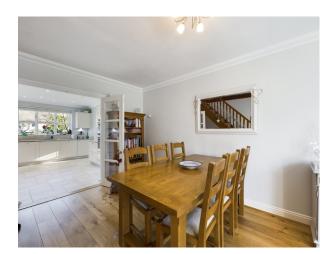

## Accommodation

Entrance Hall, Living Room with Conservatory overlooking the rear Garden, Dining Room/Family Room, Large Office/Bedroom 4, Stunning and newly fitted Kitchen with fully fitted appliances complimented by a Utility Room with Downstairs W.C. To the first floor there are three double bedrooms and an Ensuite bathroom to the Principal Bedroom.