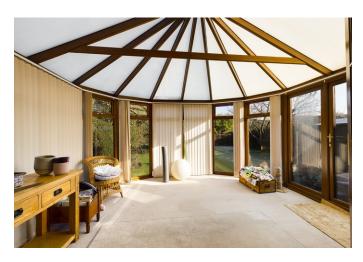

## Accommodation

Entrance Hall, Living Room with Conservatory overlooking the rear Garden, Dining Room/Family Room, Large Office/Bedroom 4, Stunning and newly fitted Kitchen with fully fitted appliances complimented by a Utility Room with Downstairs W.C. To the first floor there are three double bedrooms and an Ensuite bathroom to the Principal Bedroom.