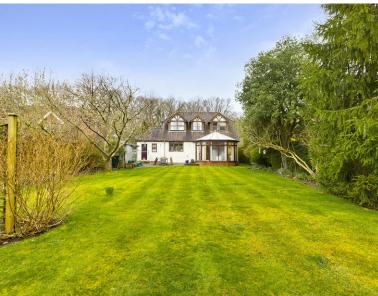

## Outside.

To the rear the Gardens are fully enclosed and secluded for a high degree of privacy with access to the front. to each side there is mature hedging, ideal for security and some flower and shrub borders. To the front there is a shingle drive for parking apprx 3 to 4 cars and a single integral Garage.