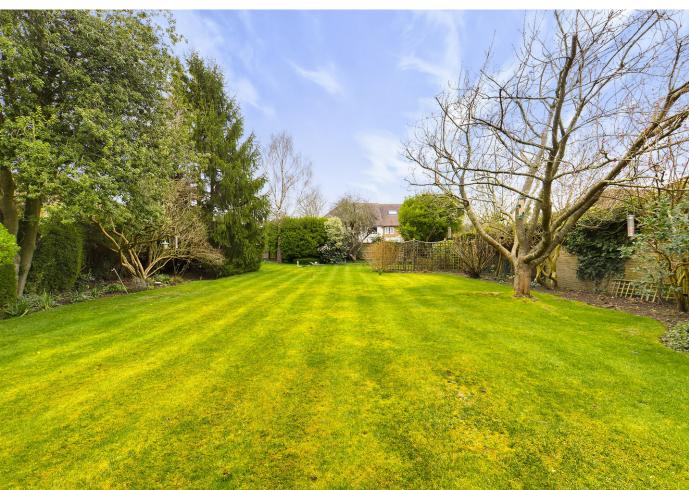

## Outside.

To the rear the Gardens are fully enclosed and secluded for a high degree of privacy with access to the front. to each side there is mature hedging, ideal for security and some flower and shrub borders. To the front there is a shingle drive for parking apprx 3 to 4 cars and a single integral Garage.