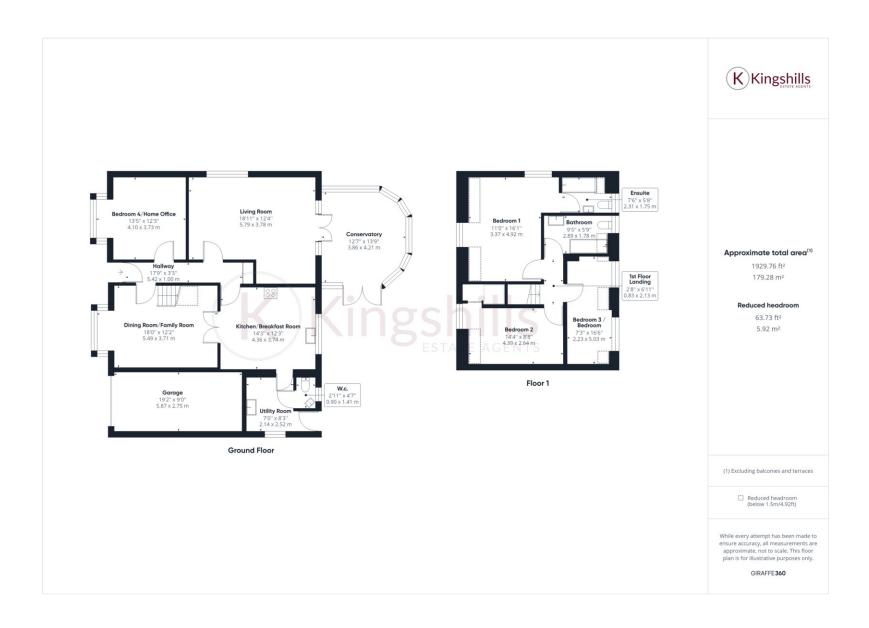

## Accommodation

Entrance Hall, Living Room with Conservatory overlooking the rear Garden, Dining Room/Family Room, Large Office/Bedroom 4, Stunning and newly fitted Kitchen with fully fitted appliances complimented by a Utility Room with Downstairs W.C. To the first floor there are three double bedrooms and an Ensuite bathroom to the Principal Bedroom.