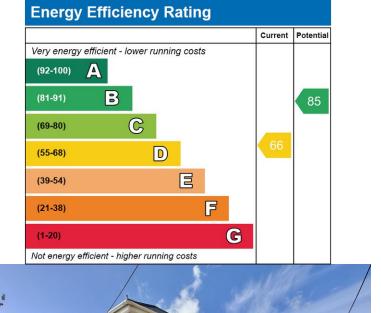

**Please note** - In accordance with the Estate Agents Act 1979, an interest is declared. This property is owned by a member of Wood's Estate Agents staff.

Council Tax Band B for the period 01/04/2023 to 31/03/24 financial year is £1,658.80