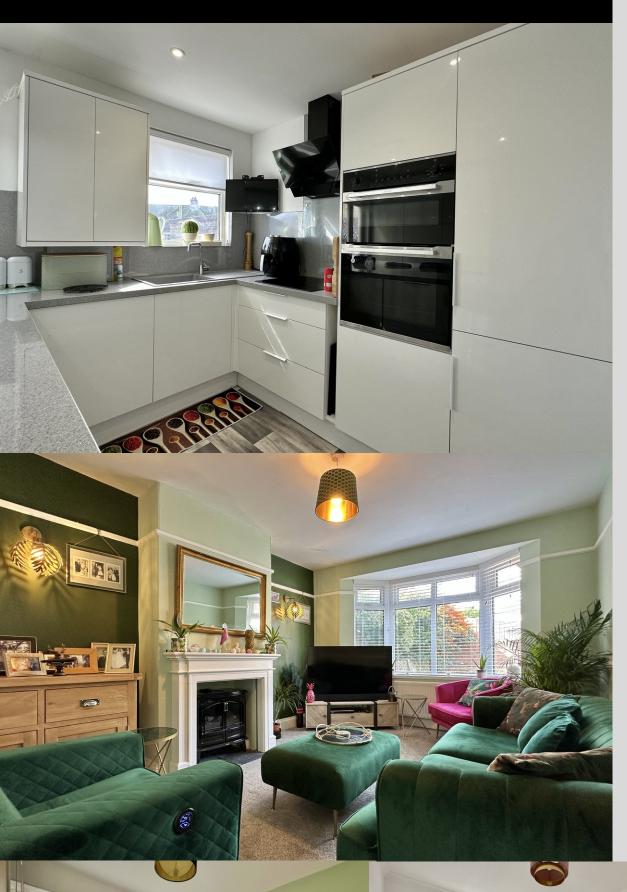

Upon entering the property you have a entrance hallway with doors to the principle rooms. The modern fitted kitchen/breakfast room, is perfect for morning meals with the family or entertaining guests. The kitchen boasts sleek and stylish units, providing ample storage space, as well as integrated appliances for convenience.

The stunning bay fronted lounge is a standout feature of this property, with a central fireplace and an abundance of natural light flooding in through the large bay window. This room offers a warm and inviting atmosphere, perfect for relaxing in the evenings or hosting gatherings of friends and family.