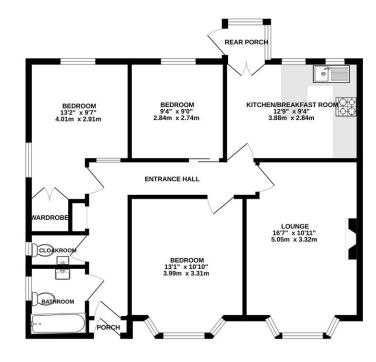

This character semi-detached bungalow is beautifully presented and situated on a desirable corner plot in the charming town of Paignton. With three double bedrooms, it offers plenty of space and versatility for families or those looking for a spacious home.

Upon entering the property you have a entrance hallway with doors to the principle rooms. The modern fitted kitchen/breakfast room, is perfect for morning meals with the family or entertaining guests. The kitchen boasts sleek and stylish units, providing ample storage space, as well as integrated appliances for convenience.

The three double bedrooms provide plenty of space and flexibility for residents, with one of the bedrooms offering distant sea views from the window, adding an extra touch of tranquillity and beauty. Additionally, there is a modern bathroom, complete with a modern fitted bath and separate WC, providing convenience and comfort for all inhabitants.

UNDER HOUSE 173 sq.ft. (16.0 sq.m.) approx.

TOTAL FLOOR AREA: 977 sq.ft. (90.8 sq.m.) approx

As part of our service, we may recommend additional services (conveyancing, surveying etc) to you which we believe may help with your property transaction. Please be aware that if you decide to proceed, we may receive a referral fee. We will not refer your details unless you have provided your consent and you are not under any obligation to use any of these services. Full details of these services and referral fees our published on our website.