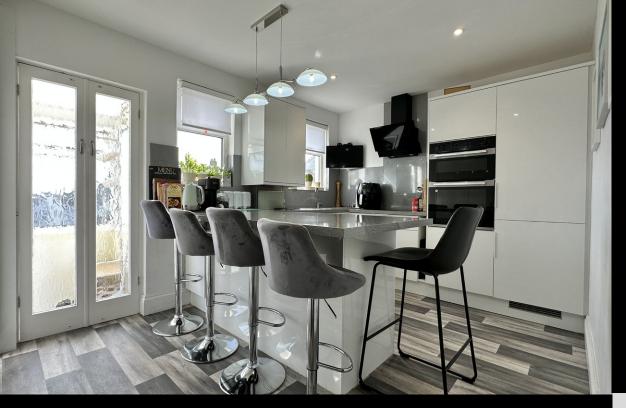

Upon entering the property you have a entrance hallway with doors to the principle rooms. The modern fitted kitchen/breakfast room, is perfect for morning meals with the family or entertaining guests. The kitchen boasts sleek and stylish units, providing ample storage space, as well as integrated appliances for convenience.