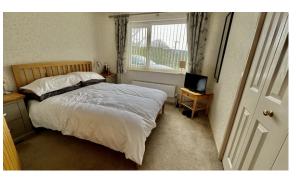

### Internal Hall

With panel radiator, and door to

Bedroom 2.86m x 2.90m

With built in double wardrobes.

Main Bedroom 3.60m x 2.80m

Window to front, panel radiator, single power point.

Rear Bedroom 3.00m x 2.66m