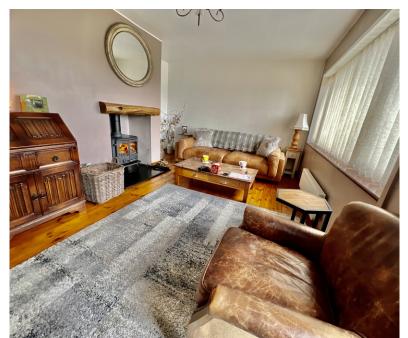

## Open plan lounge 5.25 2.80

With picture window to front, "Morso" log burning fire, 2 single power point, 3 twin power point, TV point, oak floor covering, arch way leading to