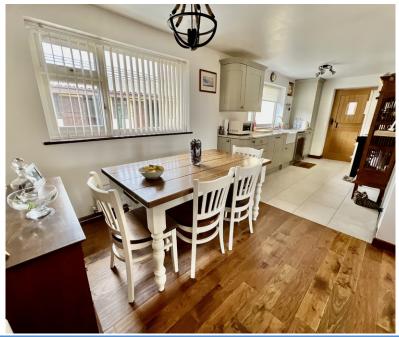

# Kitchen/Dining 6.88m x 3.00m

Range of modern fitted units comprising of ladder cupboard, 3 drawer cupboards, 8 base cupboards, 4 wall cupboards, Belfast sink, Granite work tops above. Power points, double panel radiator, door to outside rear, 2 windows to front and glazed door leading to