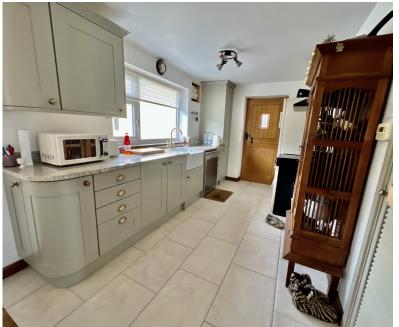

# Kitchen/Dining 6.88m x 3.00m

Range of modern fitted units comprising of ladder cupboard, 3 drawer cupboards, 8 base cupboards, 4 wall cupboards, Belfast sink, Granite work tops above. Power points, double panel radiator, door to outside rear, 2 windows to front and glazed door leading to