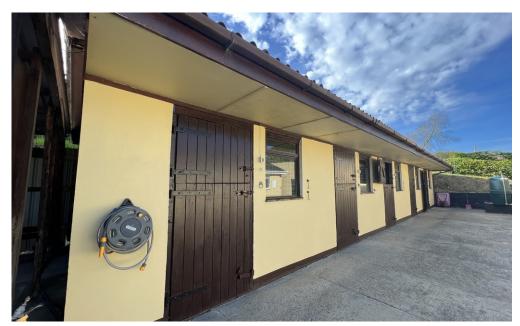

## Stables 4.00m x 3.00m

Made up of 4 stables plus a tack room (or 5 stables) measuring (4m x 3m each) with stable doors to front, built of concrete block walls under a profile sheet roof.