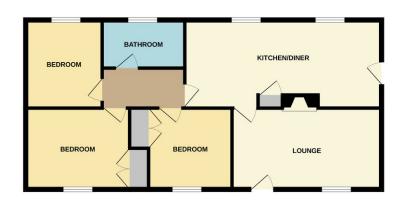

#### **GROUND FLOOR**

Oak front entrance door leading to

## Open plan lounge 5.25 2.80

With picture window to front, "Morso" log burning fire, 2 single power point, 3 twin power point, TV point, oak floor covering, arch way leading to

# Kitchen/Dining 6.88m x 3.00m

Range of modern fitted units comprising of ladder cupboard, 3 drawer cupboards, 8 base cupboards, 4 wall cupboards, Belfast sink, Granite work tops above. Power points, double panel radiator, door to outside rear, 2 windows to front and glazed door leading to

### Internal Hall

With panel radiator, and door to

Bedroom 2.86m x 2.90m

With built in double wardrobes.

Main Bedroom 3.60m x 2.80m

Window to front, panel radiator, single power point.

Rear Bedroom 3.00m x 2.66m

Window to rear, panel radiator, power points.

## Bathroom

With pedestal wash hand basin, low flush wc, panel bath with electric shower unit above, chromium heated towel radiator.

Glasnant Llanfihangel-y-Creuddyn Aberystwyth Ceredigion SY23 4LA

01970 626585

hello@iestynleyshon.com

www.iestynleyshon.com

GROUND FLOOR 774 sq.ft. (71.9 sq.m.) approx.

TOTAL FLOOR AREA: 774 s.g.lk. (7.1 s.g.lk. m) approx.