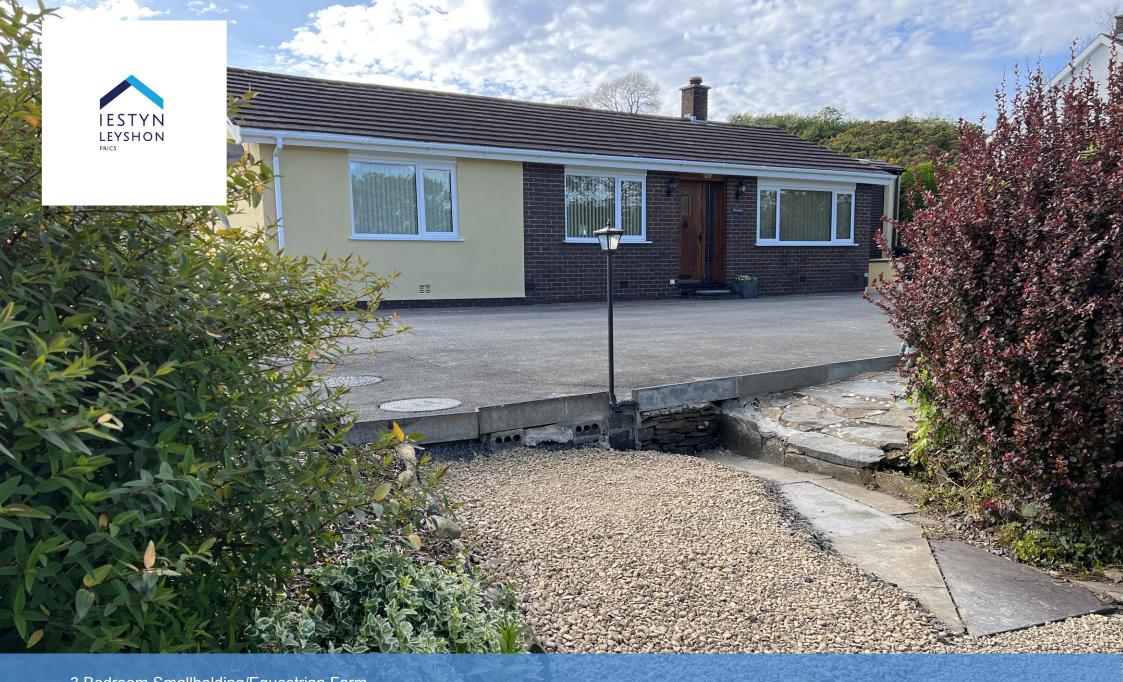

3 Bedroom Smallholding/Equestrian Farm Bronwydd, Llanfarian, Aberystwyth, Ceredigion. SY23 4BZ

ASKING PRICE:£720,000 www.iestynleyshon.com

Bronwydd, Llanfarian, Aberystwyth, Ceredigion. SY23 4BZ

The property is conveniently located on the outskirt of Llanfarian Village and can be found opposite the monument above the local village primary school. Llanfarian lies some 3 miles South of the University town and seaside resort of Aberystwyth which offers excellent social educational and shopping to include the Morrison's and other National retailers at Parc y Llyn with the Medical centre nearby with public transport to all parts. The bungalow residence was built some 45 years ago of traditional cavity wall construction with an outer wall of concrete block with painted rendered external elevations relieved with facing brickwork. The main walls support a pitched roof laid with concrete interlocking tiles. Windows are of Upvc replacement double glazed unity.

The property is well presented with recent new kitchen and floor covering in the lounge. This is a modern smallholding and developed to provide an equestrian type facilities with a rear yard enclosed with a 5 stable block built of concrete block walls. Useful 3 bay open front barn. There is also a static caravan on site with services connected ideal hobby room or for storage purpose.