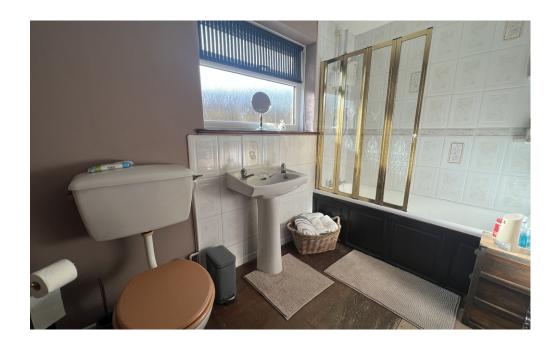

## Bathroom

With pedestal wash hand basin, low flush wc, panel bath with electric shower unit above, chromium heated towel radiator.