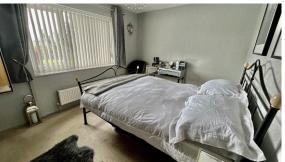

### Internal Hall

With panel radiator, and door to

Bedroom 2.86m x 2.90m

With built in double wardrobes.

Main Bedroom 3.60m x 2.80m

Window to front, panel radiator, single power point.

Rear Bedroom 3.00m x 2.66m

Window to rear, panel radiator, power points.