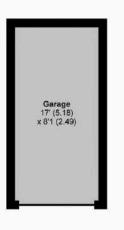

## 25 Nichol Place, Cotford St. Luke, Taunton, TA4 1JD

Approximate Area = 828 sq ft / 76.9 sq m Garage = 138 sq ft / 12.8 sq m Total = 966 sq ft / 89.7 sq m For identification only - Not to scale

**GROUND FLOOR** 

Certified

Floor plan produced in accordance with RICS Property Measurement Standards incorporating International Property Measurement Standards (IPMS2 Residential). @nichecom 2020. Produced for Robert Cooney. REF: 825055