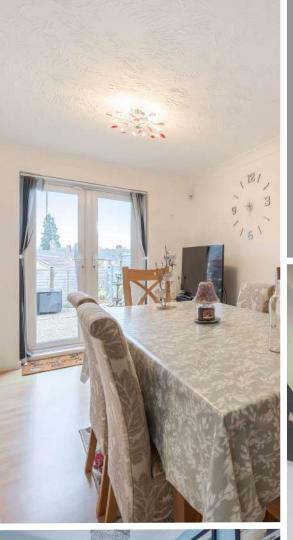

## **Features**

- Entrance Hall
- Living / Dining Room with roof light and French doors to garden
- Fitted Kitchen
- Study
- Cloakroom
- Master Bedroom
- 2 further bedrooms
- Shower Room
- Enclosed South facing garden to rear
- Garage and driveway parking for 2 cars
- Gas central heating
- Double glazing
- Council tax band C
- What3words: ///prevents.shred.defining