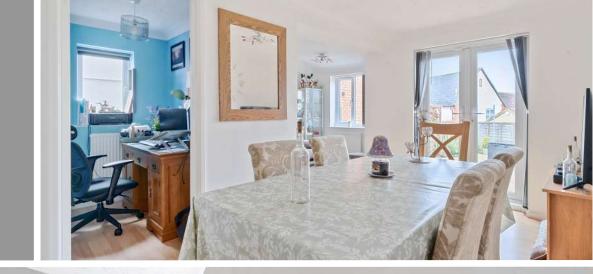

## **Features**

- Entrance Hall
- Living / Dining Room with roof light and French doors to garden
- Fitted Kitchen
- Study
- Cloakroom
- Master Bedroom
- 2 further bedrooms
- Shower Room
- Enclosed South facing garden to rear
- Garage and driveway parking for 2 cars
- Gas central heating
- Double glazing
- Council tax band C
- What3words: ///prevents.shred.defining