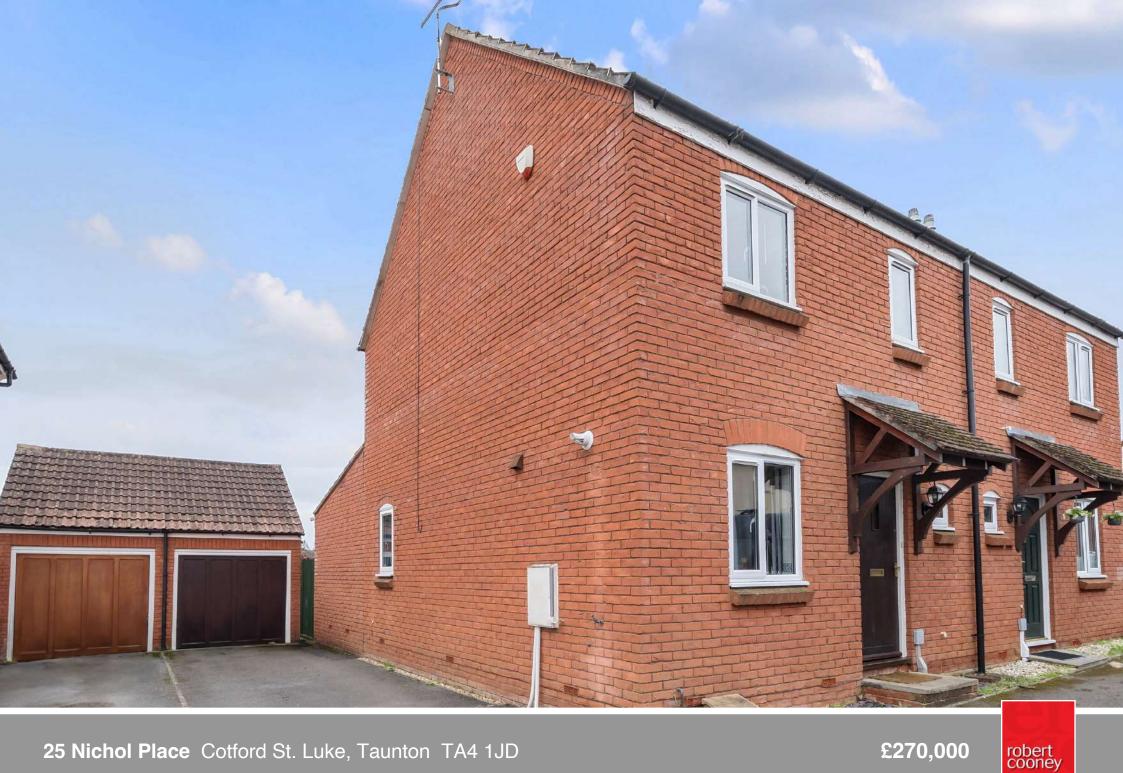

A well-presented 3 bedroomed semi-detached house located in a quiet cul-de-sac in this popular village location with enclosed South facing garden to the rear, garage and driveway parking for 2 cars.

## **Features**

- Entrance Hall
- Living / Dining Room with roof light and French doors to garden
- Fitted Kitchen
- Study
- Cloakroom
- Master Bedroom
- 2 further bedrooms
- Shower Room
- Enclosed South facing garden to rear
- Garage and driveway parking for 2 cars
- Gas central heating
- Double glazing
- Council tax band C
- What3words: ///prevents.shred.defining