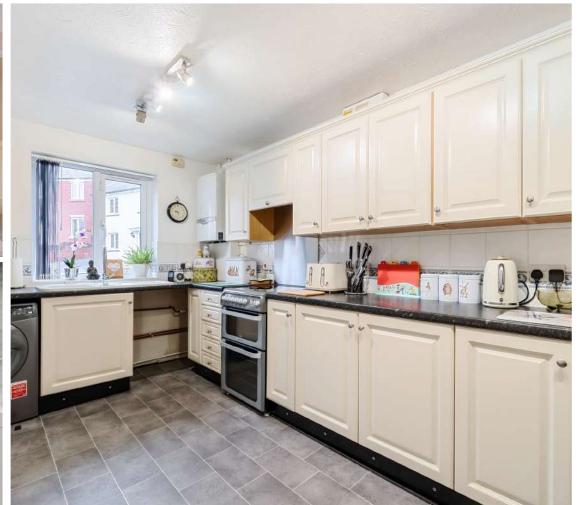

## **Features**

- Entrance Hall
- Living / Dining Room with roof light and French doors to garden
- Fitted Kitchen
- Study
- Cloakroom
- Master Bedroom
- 2 further bedrooms
- Shower Room
- Enclosed South facing garden to rear
- Garage and driveway parking for 2 cars
- Gas central heating
- Double glazing
- Council tax band C
- What3words: ///prevents.shred.defining