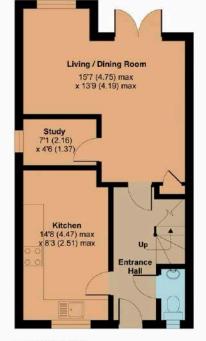

## 25 Nichol Place, Cotford St. Luke, Taunton, TA4 1JD

Approximate Area = 828 sq ft / 76.9 sq m Garage = 138 sq ft / 12.8 sq m Total = 966 sq ft / 89.7 sq m For identification only - Not to scale

**GROUND FLOOR** 

Certified

Floor plan produced in accordance with RICS Property Measurement Standards incorporating International Property Measurement Standards (IPMS2 Residential). @nichecom 2020. Produced for Robert Cooney. REF: 825055