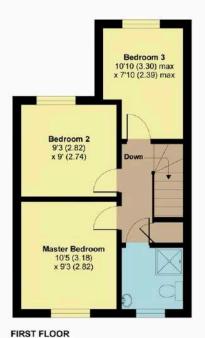

## 25 Nichol Place, Cotford St. Luke, Taunton, TA4 1JD

Approximate Area = 828 sq ft / 76.9 sq m Garage = 138 sq ft / 12.8 sq m Total = 966 sq ft / 89.7 sq m For identification only - Not to scale

**GROUND FLOOR** 

Certified

Floor plan produced in accordance with RICS Property Measurement Standards incorporating International Property Measurement Standards (IPMS2 Residential). @nichecom 2020. Produced for Robert Cooney. REF: 825055