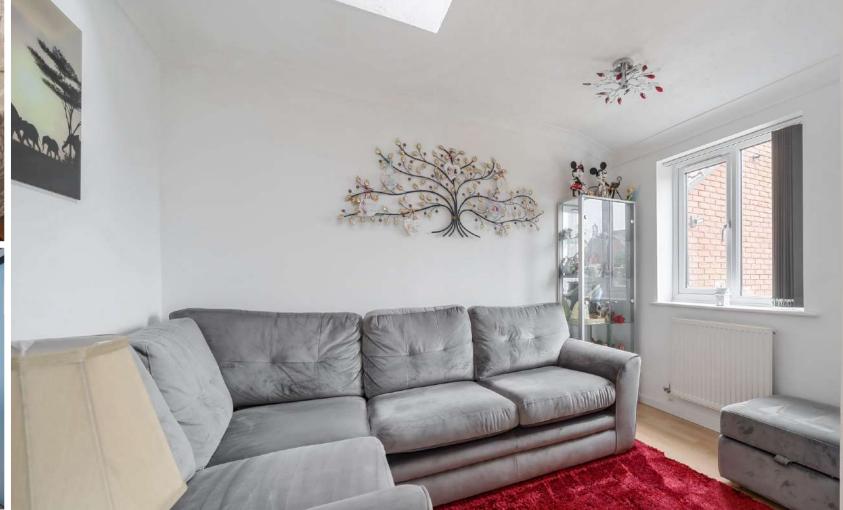

## **Features**

- Entrance Hall
- Living / Dining Room with roof light and French doors to garden
- Fitted Kitchen
- Study
- Cloakroom
- Master Bedroom
- 2 further bedrooms
- Shower Room
- Enclosed South facing garden to rear
- Garage and driveway parking for 2 cars
- Gas central heating
- Double glazing
- Council tax band C
- What3words: ///prevents.shred.defining