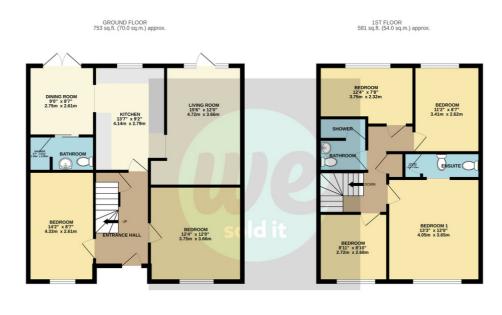

Don't miss out on the opportunity to enjoy modern comfort and convenience in this ideally located and meticulously appointed home.

TOTAL FLOOR AREA: 1335 sq.ft. (124.0 sq.m.) approx. hitst every attempt has been made to ensure the accuracy of the floorplan contained here, measurements of doors, windows, tooms and any other items are approximate and no responsibility is staken for any error, mission or missiatement. This plan is for illustrative purposes only and should be used as such by any

We would advise you check the availability of this property before travelling any distance to view. We have taken every precaution to ensure that these details are accurate and not misleading. If there is any point which is of particular importance to you, please contact us and we will provide any information you require, or professional verification should be sought. We would recommend you do this, particularly if you intend to travel some distance to view the property. The mention of any appliances and services within these details does not imply that they are in full and efficient working order. These particulars are in draft form awaiting Vendors confirmation of their accuracy. These details must therefore be taken as a guide only and complete accuracy cannot be guaranteed. All dimensions are approximate. Floor Plan: For illustrative purposes only, not to scale