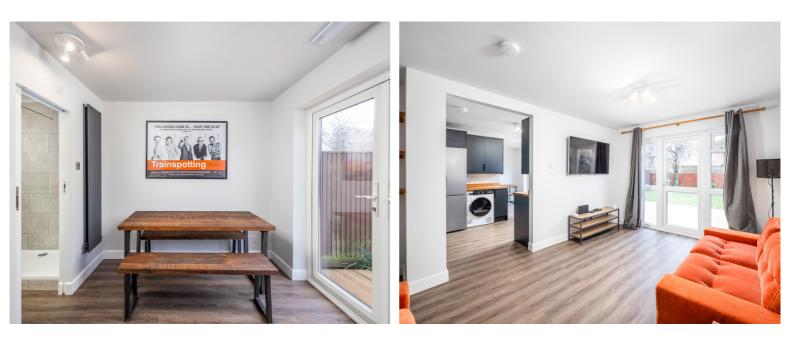

Thoughtfully designed shared spaces enhance the living experience, featuring a cozy living room equipped with Sky TV and Netflix, as well as a separate dining area. The newly fitted kitchen leaves nothing to be desired, complete with modern appliances such as a dishwasher, washing machine, tumble dryer, American-style fridge freezer, induction hob, double oven, and microwave. All essential cooking equipment is provided for your convenience.

Step outside to discover a private and inviting enclosed rear garden, complete with a decked area for relaxation and al fresco dining. The property also includes two refitted bathrooms, ensuring convenience for all residents.