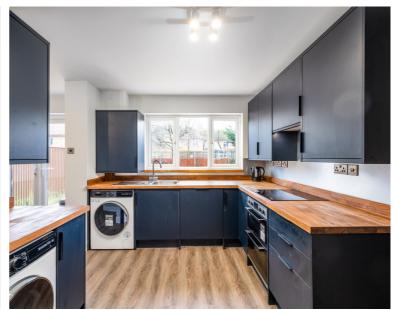

Thoughtfully designed shared spaces enhance the living experience, featuring a cozy living room equipped with Sky TV and Netflix, as well as a separate dining area. The newly fitted kitchen leaves nothing to be desired, complete with modern appliances such as a dishwasher, washing machine, tumble dryer, American-style fridge freezer, induction hob, double oven, and microwave. All essential cooking equipment is provided for your convenience.