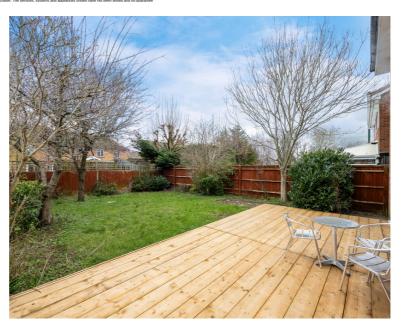

Step outside to discover a private and inviting enclosed rear garden, complete with a decked area for relaxation and al fresco dining. The property also includes two refitted bathrooms, ensuring convenience for all residents.