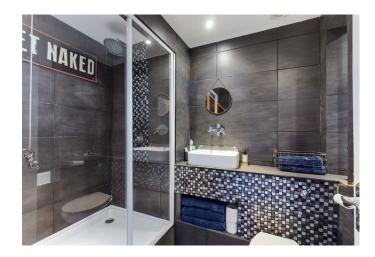

## **Property Features**

- Large Maisonette
- 2 Double Bedrooms
- Living Room/Dining Room
- Refitted Kitchen
- Refitted Bathroom

- · Gas Radiator Heating
- Balcony with Views
- Communal Grounds and Garage
- Low Ground rent and Service Charge
- EPC: C / Council Tax Band D

Entrance hall, Large Living Room/Dining Room, Kitchen with some built in appliances. 2 Double Bedrooms to the first floor with the main bedroom having a Balcony with lovely views. refitted Family Bathroom.