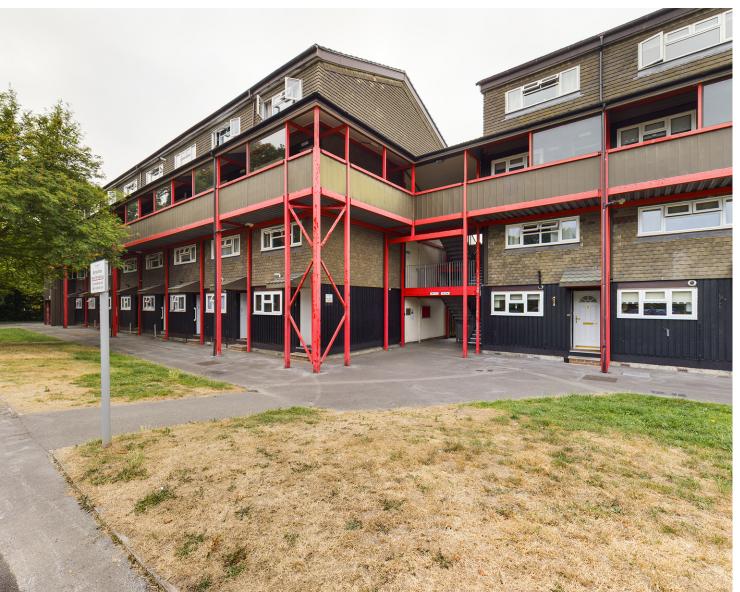

## **Full Description**

A 2 double bedroom maisonette located in Wooburn Green. The property enjoys lovely views from the living room and main bedroom and is in good order throughout. The property also has the benefit of Gas Radiator Heating and a Garage.

Outside there are communal Grounds and a Garage located close by with residents and visitors parking located to the front.

Lease is 85 years from Aug 2022 Service Charge is circa £700 per annum

Aston Court Kingsmead Business Park High Wycombe Buckinghamshire HP11 1JU 01494 939868 hello@kingshills.co.uk kingshills.co.uk