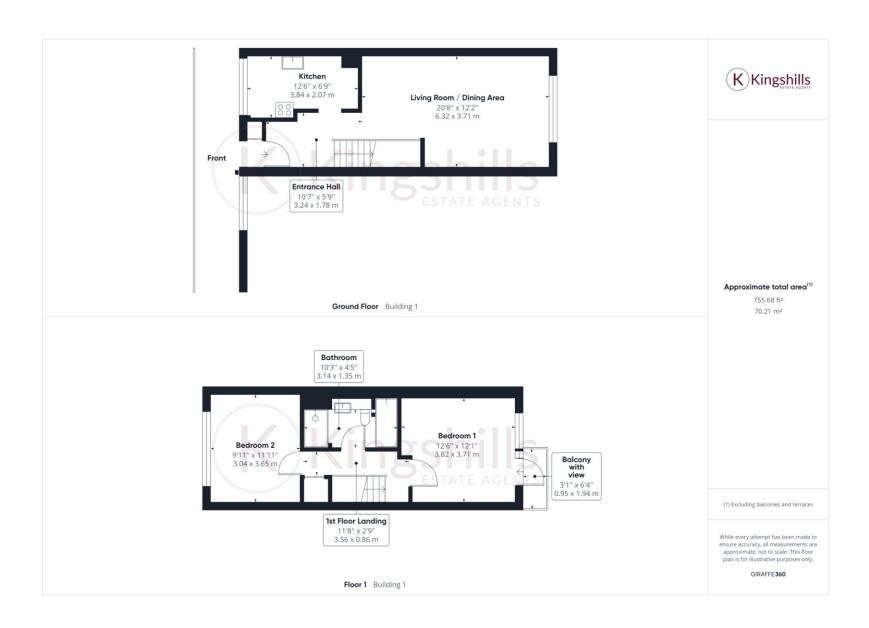

Entrance hall, Large Living Room/Dining Room, Kitchen with some built in appliances. 2 Double Bedrooms to the first floor with the main bedroom having a Balcony with lovely views. refitted Family Bathroom.