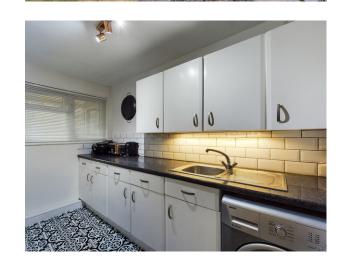

## **Property Features**

- Large Maisonette
- 2 Double Bedrooms
- Living Room/Dining Room
- Refitted Kitchen
- Refitted Bathroom

- · Gas Radiator Heating
- Balcony with Views
- Communal Grounds and Garage
- Low Ground rent and Service Charge
- EPC: C / Council Tax Band D

## **Full Description**

A 2 double bedroom maisonette located in Wooburn Green. The property enjoys lovely views from the living room and main bedroom and is in good order throughout. The property also has the benefit of Gas Radiator Heating and a Garage.

Entrance hall, Large Living Room/Dining Room, Kitchen with some built in appliances. 2 Double Bedrooms to the first floor with the main bedroom having a Balcony with lovely views. refitted Family Bathroom.