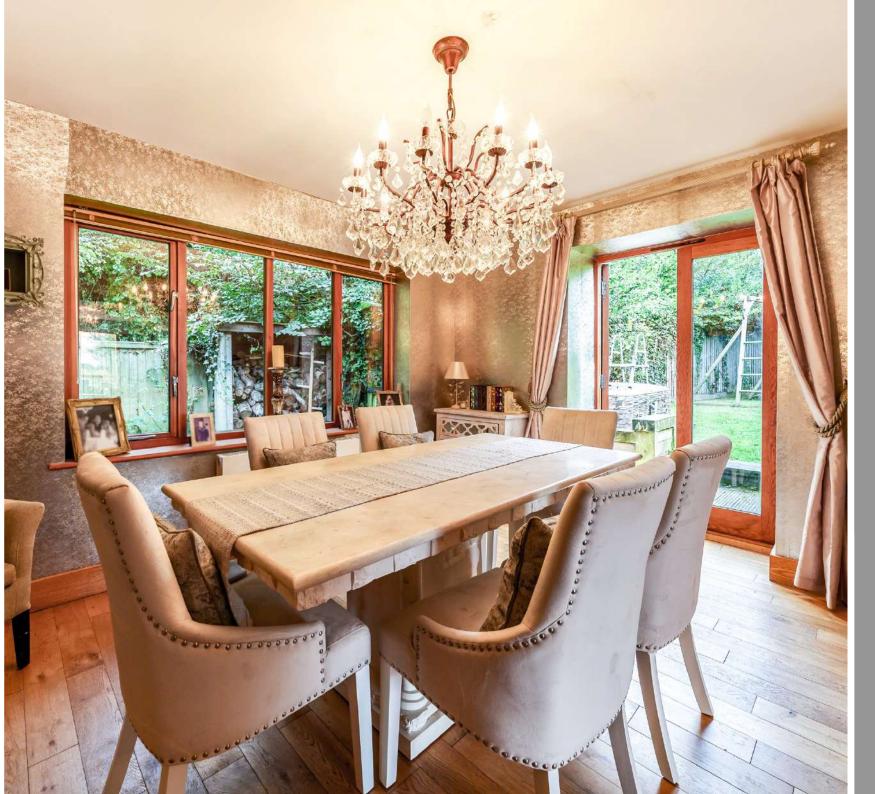

## **Features**

- Entrance Hall
- Living Room with feature fireplace and French doors to front decking area
- Dining Room with French doors to garden
- Kitchen / Breakfast Room with large atrium, granite worktops, central island, four oven gas Aga with electric oven and four ring gas hob, dishwasher and fridge
- Utility Room with granite surfaces and stable door to garden
- Living Room / Bedroom
- Office with built-in cupboards
- Cloakroom
- Bedroom 3 with door to Conservatory
- Conservatory with French doors to garden
- Bedroom 5
- Family Bathroom with separate shower
- Master Bedroom suite with dressing room with fitted wardrobes and ensuite bathroom with jacuzzi bath and separate shower
- Bedroom 2 with eaves storage and ensuite shower room with Velux window
- Bedroom 4 with eaves storage and ensuite shower room
- Bedroom 6 / dressing room with Velux windows
- Established gardens of 0.356 acre
- Garage and driveway parking with gated entrance
- · Gas central heating
- Double glazing
- · Council tax band G