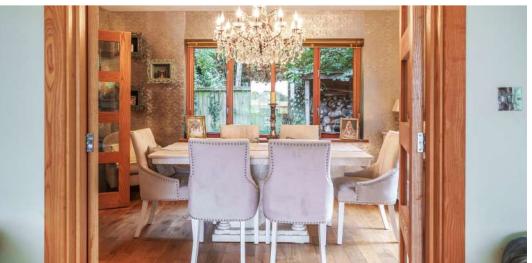

## **Features**

- Entrance Hall
- Living Room with feature fireplace and French doors to front decking area
- Dining Room with French doors to garden
- Kitchen / Breakfast Room with large atrium, granite worktops, central island, four oven gas Aga with electric oven and four ring gas hob, dishwasher and fridge
- Utility Room with granite surfaces and stable door to garden
- Living Room / Bedroom
- Office with built-in cupboards
- Cloakroom
- Bedroom 3 with door to Conservatory
- Conservatory with French doors to garden
- Bedroom 5
- Family Bathroom with separate shower
- Master Bedroom suite with dressing room with fitted wardrobes and ensuite bathroom with jacuzzi bath and separate shower
- Bedroom 2 with eaves storage and ensuite shower room with Velux window
- Bedroom 4 with eaves storage and ensuite shower room
- Bedroom 6 / dressing room with Velux windows
- Established gardens of 0.356 acre
- Garage and driveway parking with gated entrance
- · Gas central heating
- Double glazing
- · Council tax band G