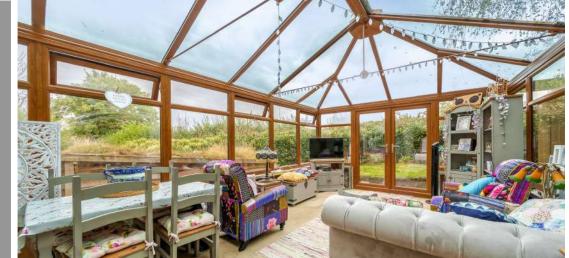

## **Features**

- Entrance Hall
- Living Room with feature fireplace and French doors to front decking area
- Dining Room with French doors to garden
- Kitchen / Breakfast Room with large atrium, granite worktops, central island, four oven gas Aga with electric oven and four ring gas hob, dishwasher and fridge
- Utility Room with granite surfaces and stable door to garden
- Living Room / Bedroom
- Office with built-in cupboards
- Cloakroom
- Bedroom 3 with door to Conservatory
- Conservatory with French doors to garden
- Bedroom 5
- Family Bathroom with separate shower
- Master Bedroom suite with dressing room with fitted wardrobes and ensuite bathroom with jacuzzi bath and separate shower
- Bedroom 2 with eaves storage and ensuite shower room with Velux window
- Bedroom 4 with eaves storage and ensuite shower room
- Bedroom 6 / dressing room with Velux windows
- Established gardens of 0.356 acre
- Garage and driveway parking with gated entrance
- · Gas central heating
- Double glazing
- · Council tax band G