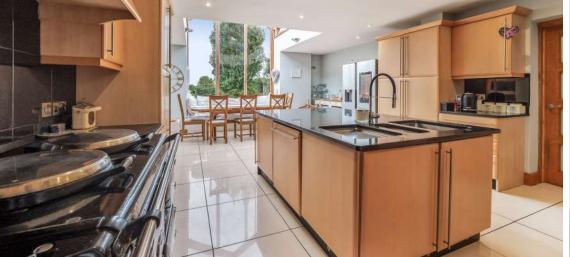

## **Features**

- Entrance Hall
- Living Room with feature fireplace and French doors to front decking area
- Dining Room with French doors to garden
- Kitchen / Breakfast Room with large atrium, granite worktops, central island, four oven gas Aga with electric oven and four ring gas hob, dishwasher and fridge
- Utility Room with granite surfaces and stable door to garden
- Living Room / Bedroom
- Office with built-in cupboards
- Cloakroom
- Bedroom 3 with door to Conservatory
- Conservatory with French doors to garden
- Bedroom 5
- Family Bathroom with separate shower
- Master Bedroom suite with dressing room with fitted wardrobes and ensuite bathroom with jacuzzi bath and separate shower
- Bedroom 2 with eaves storage and ensuite shower room with Velux window
- Bedroom 4 with eaves storage and ensuite shower room
- Bedroom 6 / dressing room with Velux windows
- Established gardens of 0.356 acre
- Garage and driveway parking with gated entrance
- · Gas central heating
- Double glazing
- · Council tax band G