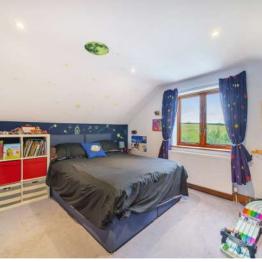

## **Features**

- Entrance Hall
- Living Room with feature fireplace and French doors to front decking area
- Dining Room with French doors to garden
- Kitchen / Breakfast Room with large atrium, granite worktops, central island, four oven gas Aga with electric oven and four ring gas hob, dishwasher and fridge
- Utility Room with granite surfaces and stable door to garden
- Living Room / Bedroom
- Office with built-in cupboards
- Cloakroom
- Bedroom 3 with door to Conservatory
- Conservatory with French doors to garden
- Bedroom 5
- Family Bathroom with separate shower
- Master Bedroom suite with dressing room with fitted wardrobes and ensuite bathroom with jacuzzi bath and separate shower
- Bedroom 2 with eaves storage and ensuite shower room with Velux window
- Bedroom 4 with eaves storage and ensuite shower room
- Bedroom 6 / dressing room with Velux windows
- Established gardens of 0.356 acre
- Garage and driveway parking with gated entrance
- · Gas central heating
- Double glazing
- · Council tax band G