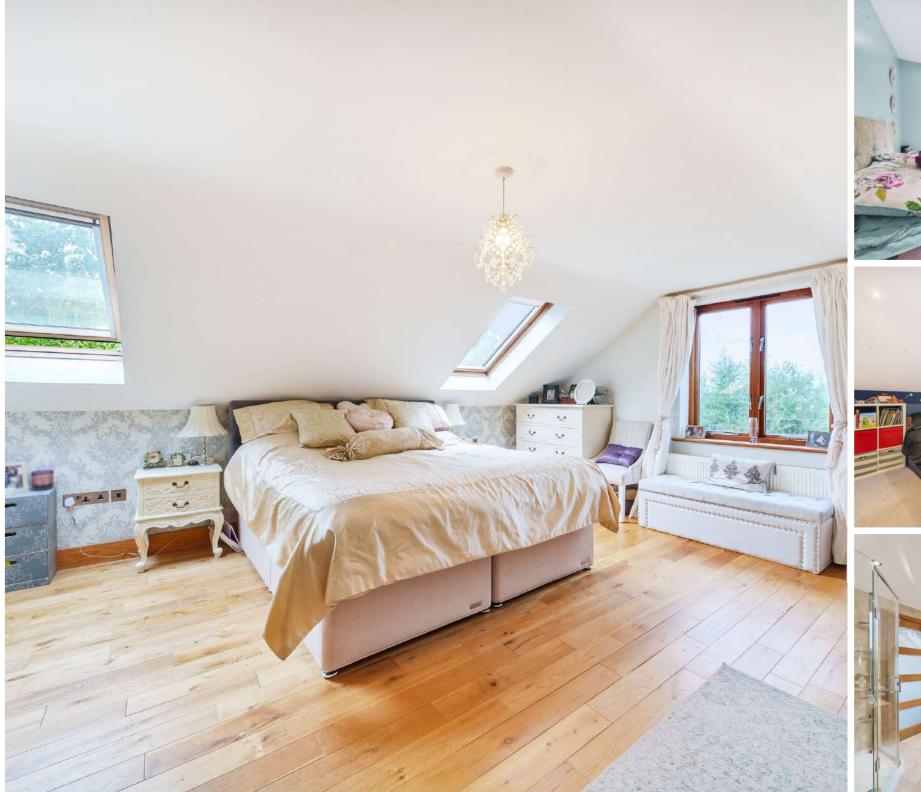

## **Features**

- Entrance Hall
- Living Room with feature fireplace and French doors to front decking area
- Dining Room with French doors to garden
- Kitchen / Breakfast Room with large atrium, granite worktops, central island, four oven gas Aga with electric oven and four ring gas hob, dishwasher and fridge
- Utility Room with granite surfaces and stable door to garden
- Living Room / Bedroom
- Office with built-in cupboards
- Cloakroom
- Bedroom 3 with door to Conservatory
- Conservatory with French doors to garden
- Bedroom 5
- Family Bathroom with separate shower
- Master Bedroom suite with dressing room with fitted wardrobes and ensuite bathroom with jacuzzi bath and separate shower
- Bedroom 2 with eaves storage and ensuite shower room with Velux window
- Bedroom 4 with eaves storage and ensuite shower room
- Bedroom 6 / dressing room with Velux windows
- Established gardens of 0.356 acre
- Garage and driveway parking with gated entrance
- · Gas central heating
- Double glazing
- · Council tax band G