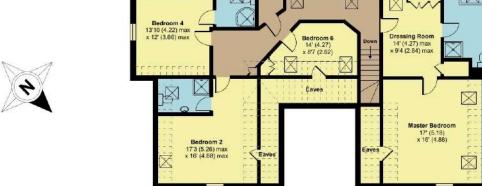

## **Features**

- Entrance Hall
- Living Room with feature fireplace and French doors to front decking area
- Dining Room with French doors to garden
- Kitchen / Breakfast Room with large atrium, granite worktops, central island, four oven gas Aga with electric oven and four ring gas hob, dishwasher and fridge
- Utility Room with granite surfaces and stable door to garden
- Living Room / Bedroom
- Office with built-in cupboards
- Cloakroom
- Bedroom 3 with door to Conservatory
- Conservatory with French doors to garden
- Bedroom 5
- Family Bathroom with separate shower
- Master Bedroom suite with dressing room with fitted wardrobes and ensuite bathroom with jacuzzi bath and separate shower
- Bedroom 2 with eaves storage and ensuite shower room with Velux window
- Bedroom 4 with eaves storage and ensuite shower room
- Bedroom 6 / dressing room with Velux windows
- Established gardens of 0.356 acre
- Garage and driveway parking with gated entrance
- · Gas central heating
- Double glazing
- · Council tax band G

Eaves

FIRST FLOOR

Denotes restricted head height

Certified Property Measurer

Floor plan produced in accordance with RICS Property Measurement Standards incorporating International Property Measurement Standards (IPMS2 Residential). @nichecom 2023. Produced for Robert Cooney. REF: 1028397