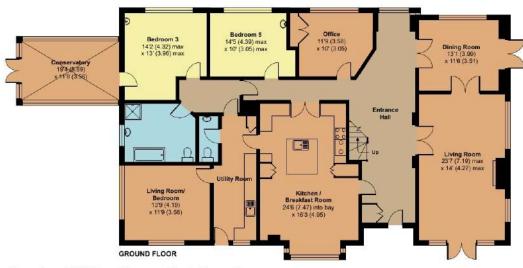

## **Features**

- Entrance Hall
- Living Room with feature fireplace and French doors to front decking area
- Dining Room with French doors to garden
- Kitchen / Breakfast Room with large atrium, granite worktops, central island, four oven gas Aga with electric oven and four ring gas hob, dishwasher and fridge
- Utility Room with granite surfaces and stable door to garden
- Living Room / Bedroom
- Office with built-in cupboards
- Cloakroom
- Bedroom 3 with door to Conservatory
- Conservatory with French doors to garden
- Bedroom 5
- Family Bathroom with separate shower
- Master Bedroom suite with dressing room with fitted wardrobes and ensuite bathroom with jacuzzi bath and separate shower
- Bedroom 2 with eaves storage and ensuite shower room with Velux window
- Bedroom 4 with eaves storage and ensuite shower room
- Bedroom 6 / dressing room with Velux windows
- Established gardens of 0.356 acre
- Garage and driveway parking with gated entrance
- · Gas central heating
- Double glazing
- · Council tax band G

## Honey Acre, Knapp, North Curry, Taunton, TA3 6BQ

Eaves

Approximate Area = 3569 sq ft / 331.5 sq m Limited Use Area(s) = 683 sq ft / 63.5 sq m Total = 4252 sq ft / 395 sq m

For identification only - Not to scale