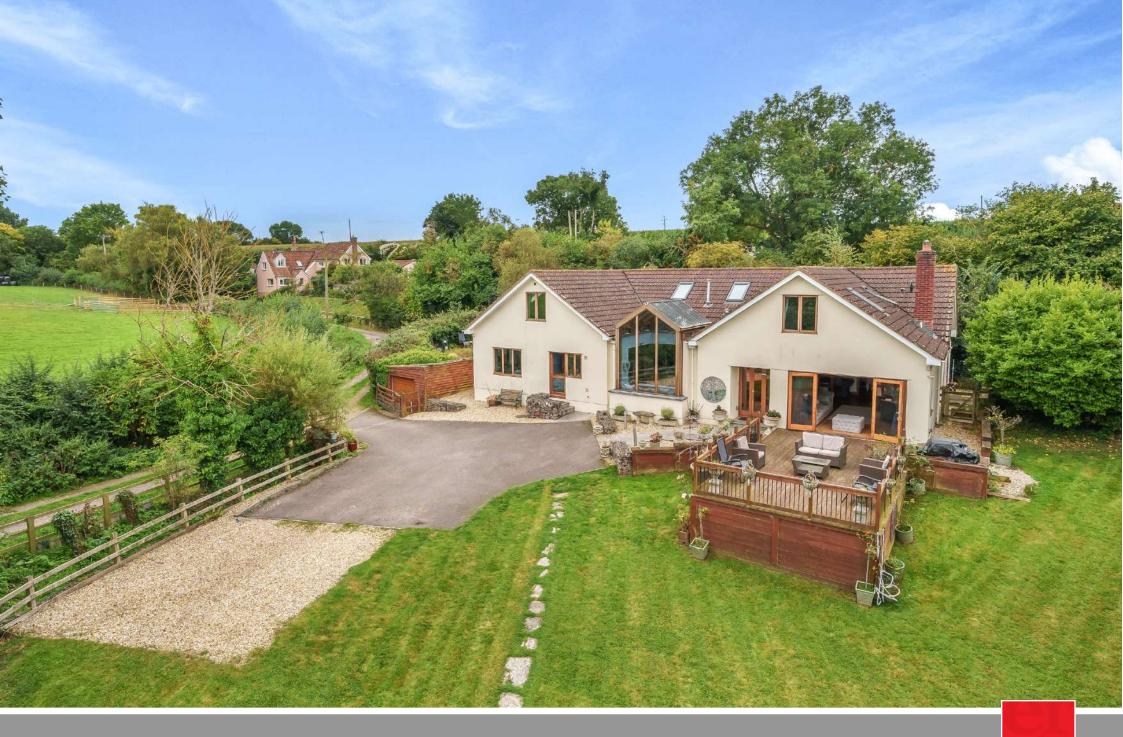

An individual and superbly presented contemporary home situated in an enviable rural setting with extensive views and attached annex, extending in all to over 3569 sq ft with 6 bedrooms (3 ensuite), 4 reception rooms and stunning kitchen/breakfast room with 4 oven Aga and double height atrium. The established gardens are private, including garage and ample driveway parking, and the whole extends to 0.356 acre.

## **Features**

- Entrance Hall
- Living Room with feature fireplace and French doors to front decking area
- Dining Room with French doors to garden
- Kitchen / Breakfast Room with large atrium, granite worktops, central island, four oven gas Aga with electric oven and four ring gas hob, dishwasher and fridge
- Utility Room with granite surfaces and stable door to garden
- Living Room / Bedroom
- Office with built-in cupboards
- Cloakroom
- Bedroom 3 with door to Conservatory
- Conservatory with French doors to garden
- Bedroom 5
- Family Bathroom with separate shower
- Master Bedroom suite with dressing room with fitted wardrobes and ensuite bathroom with jacuzzi bath and separate shower
- Bedroom 2 with eaves storage and ensuite shower room with Velux window
- Bedroom 4 with eaves storage and ensuite shower room
- Bedroom 6 / dressing room with Velux windows
- Established gardens of 0.356 acre
- Garage and driveway parking with gated entrance
- · Gas central heating
- Double glazing
- · Council tax band G