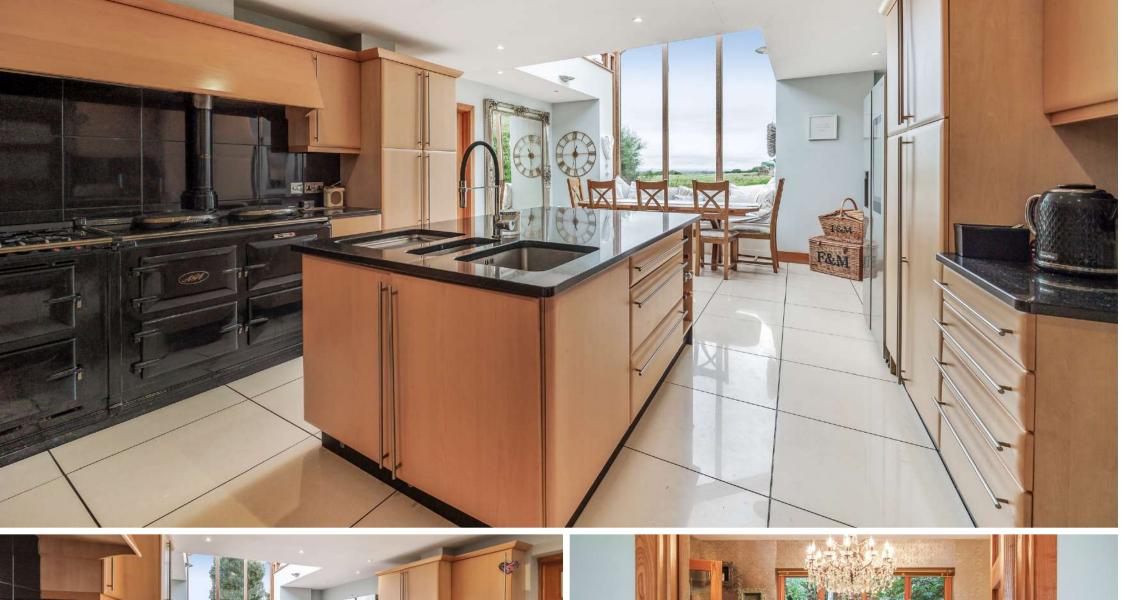

## **Features**

- Entrance Hall
- Living Room with feature fireplace and French doors to front decking area
- Dining Room with French doors to garden
- Kitchen / Breakfast Room with large atrium, granite worktops, central island, four oven gas Aga with electric oven and four ring gas hob, dishwasher and fridge
- Utility Room with granite surfaces and stable door to garden
- Living Room / Bedroom
- Office with built-in cupboards
- Cloakroom
- Bedroom 3 with door to Conservatory
- Conservatory with French doors to garden
- Bedroom 5
- Family Bathroom with separate shower
- Master Bedroom suite with dressing room with fitted wardrobes and ensuite bathroom with jacuzzi bath and separate shower
- Bedroom 2 with eaves storage and ensuite shower room with Velux window
- Bedroom 4 with eaves storage and ensuite shower room
- Bedroom 6 / dressing room with Velux windows
- Established gardens of 0.356 acre
- Garage and driveway parking with gated entrance
- · Gas central heating
- Double glazing
- · Council tax band G