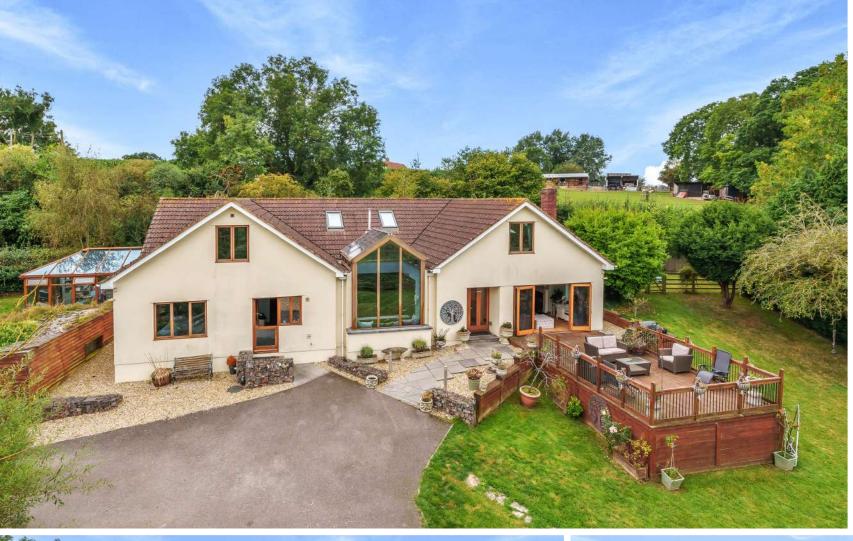

An individual and superbly presented contemporary home situated in an enviable rural setting with extensive views and attached annex, extending in all to over 3569 sq ft with 6 bedrooms (3 ensuite), 4 reception rooms and stunning kitchen/breakfast room with 4 oven Aga and double height atrium. The established gardens are private, including garage and ample driveway parking, and the whole extends to 0.356 acre.

## **Features**

- Entrance Hall
- Living Room with feature fireplace and French doors to front decking area
- Dining Room with French doors to garden
- Kitchen / Breakfast Room with large atrium, granite worktops, central island, four oven gas Aga with electric oven and four ring gas hob, dishwasher and fridge
- Utility Room with granite surfaces and stable door to garden
- Living Room / Bedroom
- Office with built-in cupboards
- Cloakroom
- Bedroom 3 with door to Conservatory
- Conservatory with French doors to garden
- Bedroom 5
- Family Bathroom with separate shower
- Master Bedroom suite with dressing room with fitted wardrobes and ensuite bathroom with jacuzzi bath and separate shower
- Bedroom 2 with eaves storage and ensuite shower room with Velux window
- Bedroom 4 with eaves storage and ensuite shower room
- Bedroom 6 / dressing room with Velux windows
- Established gardens of 0.356 acre
- Garage and driveway parking with gated entrance
- · Gas central heating
- Double glazing
- · Council tax band G