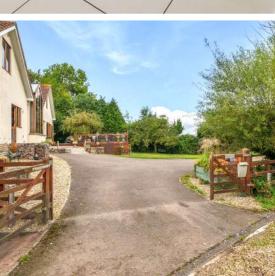

## **Features**

- Entrance Hall
- Living Room with feature fireplace and French doors to front decking area
- Dining Room with French doors to garden
- Kitchen / Breakfast Room with large atrium, granite worktops, central island, four oven gas Aga with electric oven and four ring gas hob, dishwasher and fridge
- Utility Room with granite surfaces and stable door to garden
- Living Room / Bedroom
- Office with built-in cupboards
- Cloakroom
- Bedroom 3 with door to Conservatory
- Conservatory with French doors to garden
- Bedroom 5
- Family Bathroom with separate shower
- Master Bedroom suite with dressing room with fitted wardrobes and ensuite bathroom with jacuzzi bath and separate shower
- Bedroom 2 with eaves storage and ensuite shower room with Velux window
- Bedroom 4 with eaves storage and ensuite shower room
- Bedroom 6 / dressing room with Velux windows
- Established gardens of 0.356 acre
- Garage and driveway parking with gated entrance
- · Gas central heating
- Double glazing
- · Council tax band G