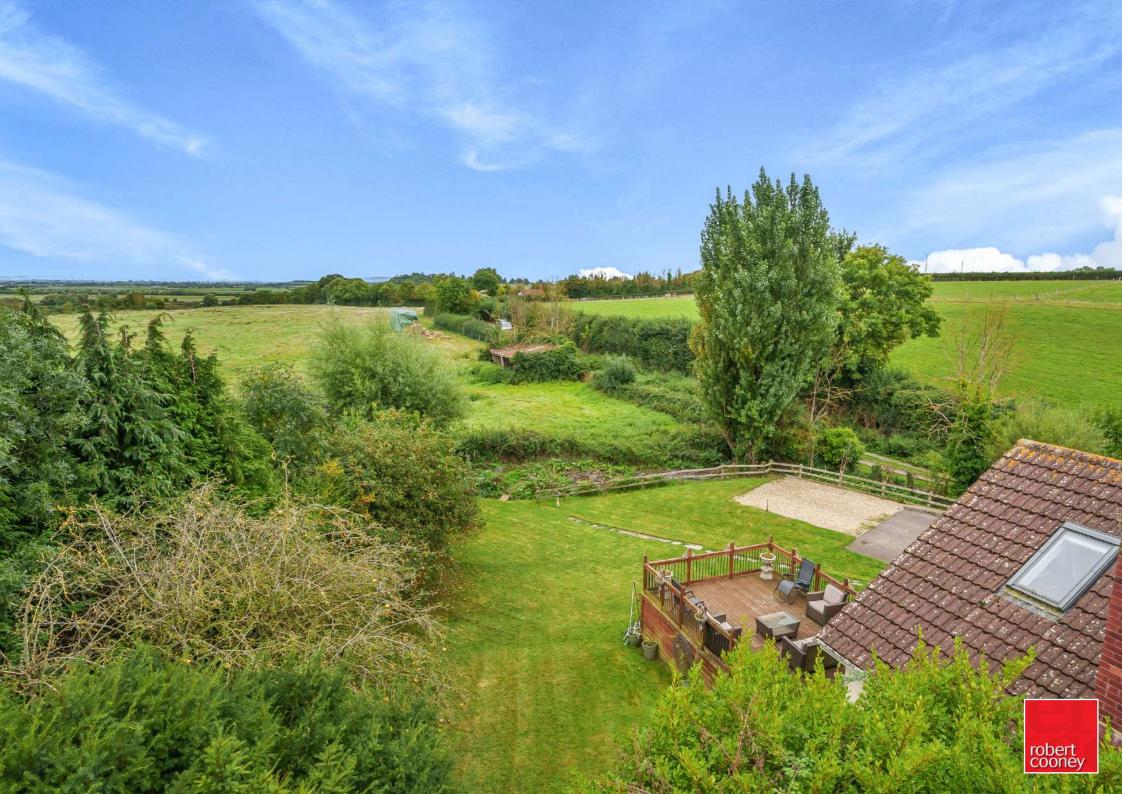

An individual and superbly presented contemporary home situated in an enviable rural setting with extensive views and attached annex, extending in all to over 3569 sq ft with 6 bedrooms (3 ensuite), 4 reception rooms and stunning kitchen/breakfast room with 4 oven Aga and double height atrium. The established gardens are private, including garage and ample driveway parking, and the whole extends to 0.356 acre.

Honey Acre is situated in the hamlet of Knapp within 1 mile of the village of North Curry with an elevated outlook across Somerset countryside.

North Curry benefits from an excellent village community and a wide range of amenities including post office / general store, pub, primary school, church and health centre.