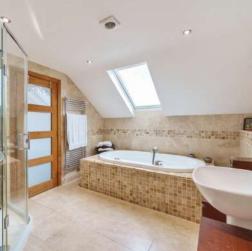

## **Features**

- Entrance Hall
- Living Room with feature fireplace and French doors to front decking area
- Dining Room with French doors to garden
- Kitchen / Breakfast Room with large atrium, granite worktops, central island, four oven gas Aga with electric oven and four ring gas hob, dishwasher and fridge
- Utility Room with granite surfaces and stable door to garden
- Living Room / Bedroom
- Office with built-in cupboards
- Cloakroom
- Bedroom 3 with door to Conservatory
- Conservatory with French doors to garden
- Bedroom 5
- Family Bathroom with separate shower
- Master Bedroom suite with dressing room with fitted wardrobes and ensuite bathroom with jacuzzi bath and separate shower
- Bedroom 2 with eaves storage and ensuite shower room with Velux window
- Bedroom 4 with eaves storage and ensuite shower room
- Bedroom 6 / dressing room with Velux windows
- Established gardens of 0.356 acre
- Garage and driveway parking with gated entrance
- · Gas central heating
- Double glazing
- · Council tax band G