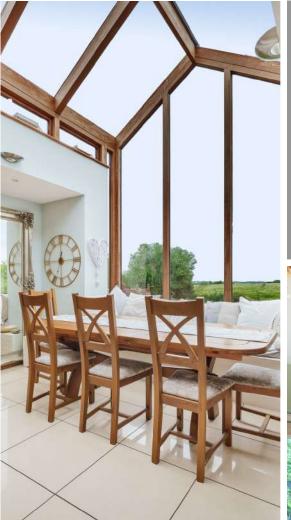

## **Features**

- Entrance Hall
- Living Room with feature fireplace and French doors to front decking area
- Dining Room with French doors to garden
- Kitchen / Breakfast Room with large atrium, granite worktops, central island, four oven gas Aga with electric oven and four ring gas hob, dishwasher and fridge
- Utility Room with granite surfaces and stable door to garden
- Living Room / Bedroom
- Office with built-in cupboards
- Cloakroom
- Bedroom 3 with door to Conservatory
- Conservatory with French doors to garden
- Bedroom 5
- Family Bathroom with separate shower
- Master Bedroom suite with dressing room with fitted wardrobes and ensuite bathroom with jacuzzi bath and separate shower
- Bedroom 2 with eaves storage and ensuite shower room with Velux window
- Bedroom 4 with eaves storage and ensuite shower room
- Bedroom 6 / dressing room with Velux windows
- Established gardens of 0.356 acre
- Garage and driveway parking with gated entrance
- · Gas central heating
- Double glazing
- · Council tax band G