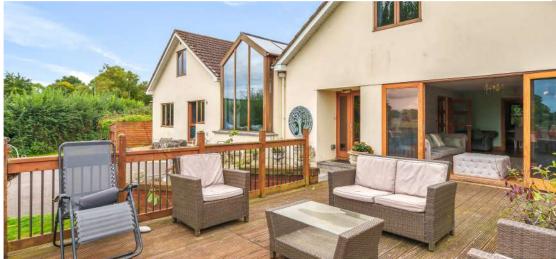

An individual and superbly presented contemporary home situated in an enviable rural setting with extensive views and attached annex, extending in all to over 3569 sq ft with 6 bedrooms (3 ensuite), 4 reception rooms and stunning kitchen/breakfast room with 4 oven Aga and double height atrium. The established gardens are private, including garage and ample driveway parking, and the whole extends to 0.356 acre.

## **Features**

- Entrance Hall
- Living Room with feature fireplace and French doors to front decking area
- Dining Room with French doors to garden
- Kitchen / Breakfast Room with large atrium, granite worktops, central island, four oven gas Aga with electric oven and four ring gas hob, dishwasher and fridge
- Utility Room with granite surfaces and stable door to garden
- Living Room / Bedroom
- Office with built-in cupboards
- Cloakroom
- Bedroom 3 with door to Conservatory
- Conservatory with French doors to garden
- Bedroom 5
- Family Bathroom with separate shower
- Master Bedroom suite with dressing room with fitted wardrobes and ensuite bathroom with jacuzzi bath and separate shower
- Bedroom 2 with eaves storage and ensuite shower room with Velux window
- Bedroom 4 with eaves storage and ensuite shower room
- Bedroom 6 / dressing room with Velux windows
- Established gardens of 0.356 acre
- Garage and driveway parking with gated entrance
- · Gas central heating
- Double glazing
- · Council tax band G