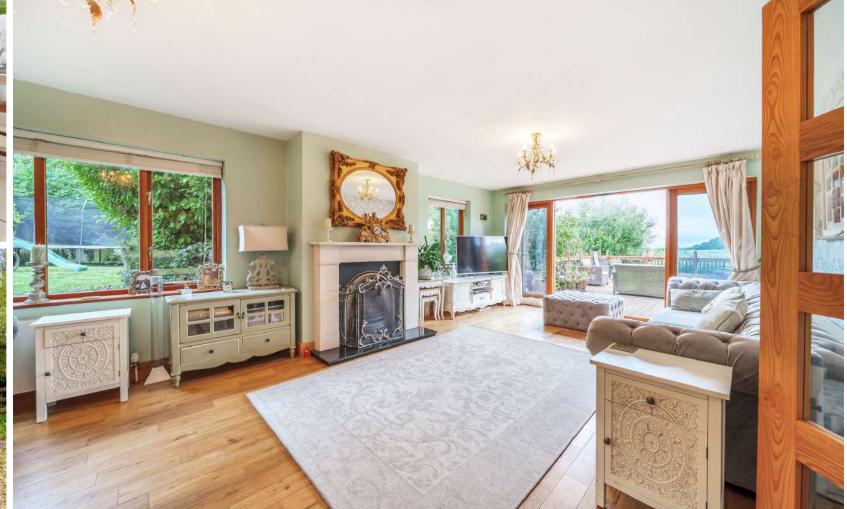

## **Features**

- Entrance Hall
- Living Room with feature fireplace and French doors to front decking area
- Dining Room with French doors to garden
- Kitchen / Breakfast Room with large atrium, granite worktops, central island, four oven gas Aga with electric oven and four ring gas hob, dishwasher and fridge
- Utility Room with granite surfaces and stable door to garden
- Living Room / Bedroom
- Office with built-in cupboards
- Cloakroom
- Bedroom 3 with door to Conservatory
- Conservatory with French doors to garden
- Bedroom 5
- Family Bathroom with separate shower
- Master Bedroom suite with dressing room with fitted wardrobes and ensuite bathroom with jacuzzi bath and separate shower
- Bedroom 2 with eaves storage and ensuite shower room with Velux window
- Bedroom 4 with eaves storage and ensuite shower room
- Bedroom 6 / dressing room with Velux windows
- Established gardens of 0.356 acre
- Garage and driveway parking with gated entrance
- · Gas central heating
- Double glazing
- · Council tax band G