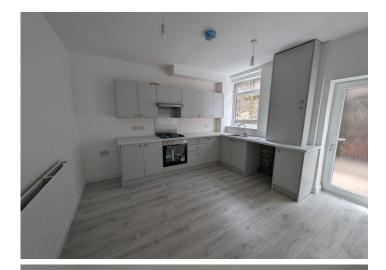

#### **KITCHEN**

3.91 m x 3.74 m

Base and wall units in grey with complimentary work surface. Built in oven and hob. Stainless steel sink unit. Plumbed for automatic washing machine. Tall cupboard housing new combi boiler. Radiator. Power points. Smooth emulsion walls and ceiling. Door to understairs storage cupboard. uPVC window and door to rear.