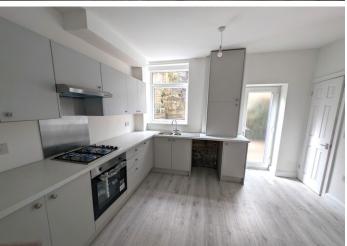

#### **KITCHEN**

3.91 m x 3.74 m

Base and wall units in grey with complimentary work surface. Built in oven and hob. Stainless steel sink unit. Plumbed for automatic washing machine. Tall cupboard housing new combi boiler. Radiator. Power points. Smooth emulsion walls and ceiling. Door to understairs storage cupboard. uPVC window and door to rear.