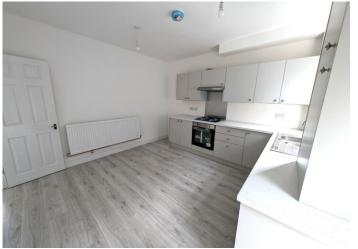

#### **KITCHEN**

3.91 m x 3.74 m

Base and wall units in grey with complimentary work surface. Built in oven and hob. Stainless steel sink unit. Plumbed for automatic washing machine. Tall cupboard housing new combi boiler. Radiator. Power points. Smooth emulsion walls and ceiling. Door to understairs storage cupboard. uPVC window and door to rear.