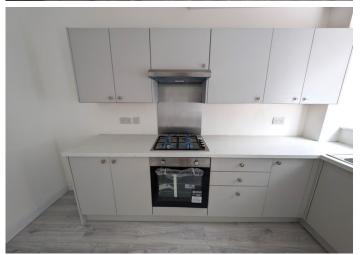

#### **KITCHEN**

3.91 m x 3.74 m

Base and wall units in grey with complimentary work surface. Built in oven and hob. Stainless steel sink unit. Plumbed for automatic washing machine. Tall cupboard housing new combi boiler. Radiator. Power points. Smooth emulsion walls and ceiling. Door to understairs storage cupboard. uPVC window and door to rear.