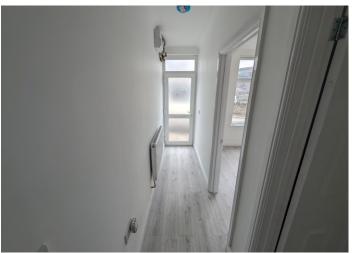

#### **ENTRANCE HALL**

Entrance via a white uPVC front door. Laminate flooring. Smooth emulsion walls. Smooth emulsion ceiling with coving. Doors to lounge and kitchen. Stairs to the first floor. Electric meter and fuse board.

#### **LANDING**

Smooth emulsion walls and ceiling. Carpet flooring. Power points. Attic access. Doors to three bedrooms and upstairs bathroom. uPVC window to the rear.