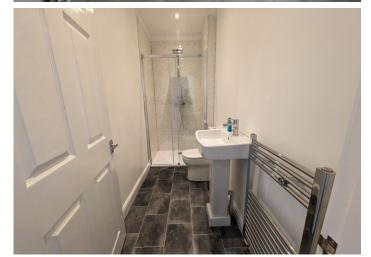

### **UPSTAIRS BATHROOM**

3.02 m x 1.21 m

Large shower cubicle, w.c and wash hand basin with vanity unit. Smooth emulsion walls. Smooth emulsion ceiling with sunken spotlights. Vinyl flooring. Chrome radiator.