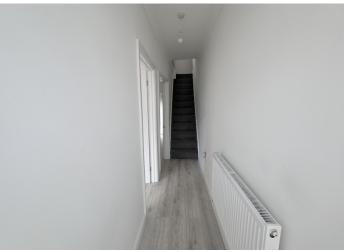

#### **LANDING**

Smooth emulsion walls and ceiling. Carpet flooring. Power points. Attic access. Doors to three bedrooms and upstairs bathroom. uPVC window to the rear.