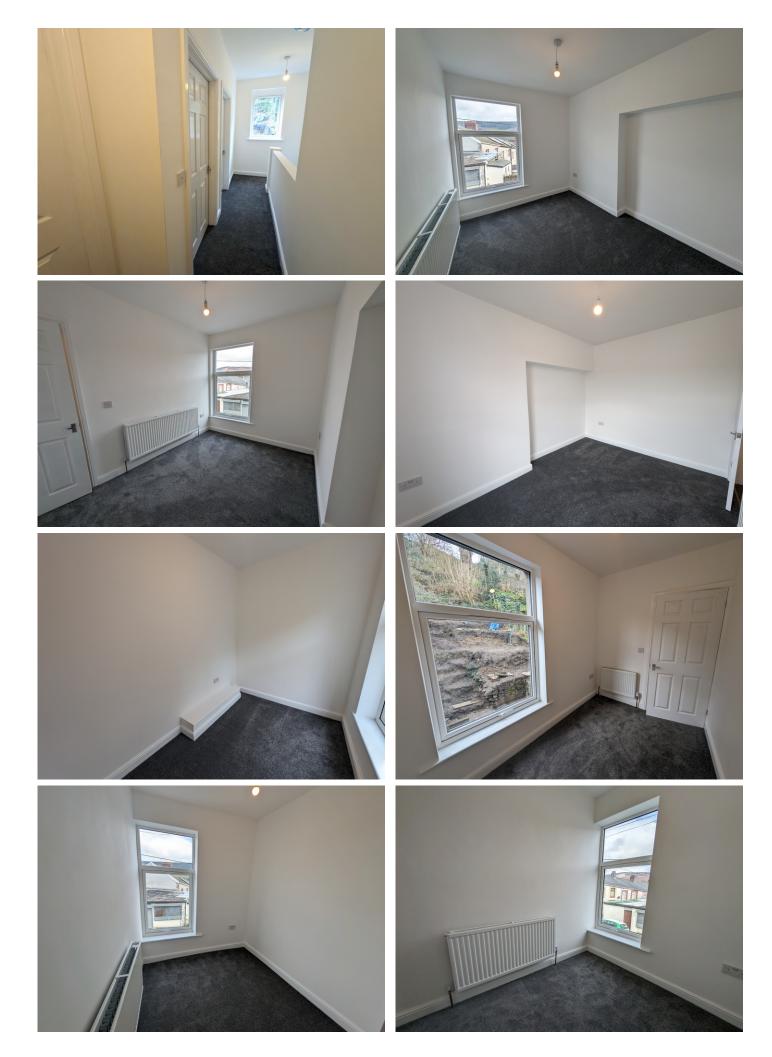

#### **LANDING**

Smooth emulsion walls and ceiling. Carpet flooring. Power points. Attic access. Doors to three bedrooms and upstairs bathroom. uPVC window to the rear.

# **BEDROOM 1**

3.52 m x 2.84 m

Smooth emulsion ceiling and walls. Carpet flooring. Radiator. Power points. uPVC window to the front.

# **BEDROOM 2**

3.31 m x 1.84 m

Smooth emulsion ceiling and walls. Carpet flooring. Radiator. Power points. uPVC window to the rear.

#### **BEDROOM 3**

2.41 m x 2.08 m

Smooth emulsion ceiling and walls. Carpet flooring. Radiator. Power points. uPVC window to the front.