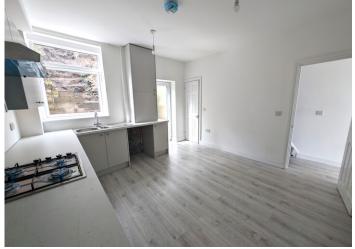

#### **KITCHEN**

3.91 m x 3.74 m

Base and wall units in grey with complimentary work surface. Built in oven and hob. Stainless steel sink unit. Plumbed for automatic washing machine. Tall cupboard housing new combi boiler. Radiator. Power points. Smooth emulsion walls and ceiling. Door to understairs storage cupboard. uPVC window and door to rear.