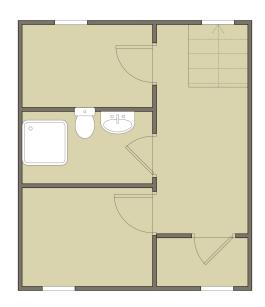

# **FLOORPLAN**

#### **LANDING**

Smooth emulsion walls and ceiling. Carpet flooring. Power points. Attic access. Doors to three bedrooms and upstairs bathroom. uPVC window to the rear.

### **UPSTAIRS BATHROOM**

3.02 m x 1.21 m

Large shower cubicle, w.c and wash hand basin with vanity unit. Smooth emulsion walls. Smooth emulsion ceiling with sunken spotlights. Vinyl flooring. Chrome radiator.

# **BEDROOM 1**

3.52 m x 2.84 m

Smooth emulsion ceiling and walls. Carpet flooring. Radiator. Power points. uPVC window to the front.

# **BEDROOM 2**

3.31 m x 1.84 m

Smooth emulsion ceiling and walls. Carpet flooring. Radiator. Power points. uPVC window to the rear.

#### **BEDROOM 3**

2.41 m x 2.08 m

Smooth emulsion ceiling and walls. Carpet flooring. Radiator. Power points. uPVC window to the front.