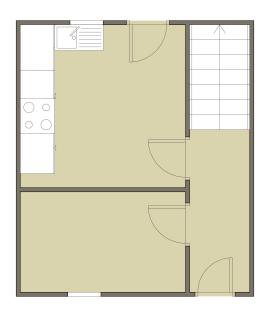

# **FLOORPLAN**

Accommodation: Entrance hall, kitchen, upstairs bathroom and three bedrooms.

#### **ENTRANCE HALL**

Entrance via a white uPVC front door. Laminate flooring. Smooth emulsion walls. Smooth emulsion ceiling with coving. Doors to lounge and kitchen. Stairs to the first floor. Electric meter and fuse board.

#### **KITCHEN**

3.91 m x 3.74 m

Base and wall units in grey with complimentary work surface. Built in oven and hob. Stainless steel sink unit. Plumbed for automatic washing machine. Tall cupboard housing new combi boiler. Radiator. Power points. Smooth emulsion walls and ceiling. Door to understairs storage cupboard. uPVC window and door to rear.