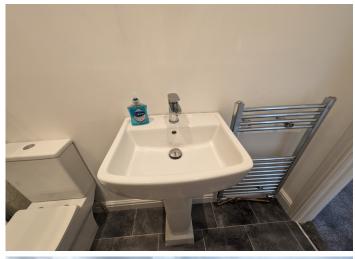

### **UPSTAIRS BATHROOM**

3.02 m x 1.21 m

Large shower cubicle, w.c and wash hand basin with vanity unit. Smooth emulsion walls. Smooth emulsion ceiling with sunken spotlights. Vinyl flooring. Chrome radiator.