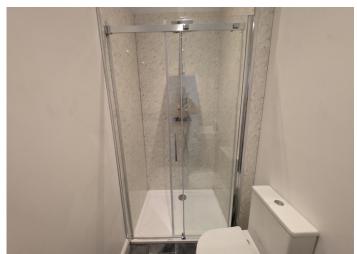

### **UPSTAIRS BATHROOM**

3.02 m x 1.21 m

Large shower cubicle, w.c and wash hand basin with vanity unit. Smooth emulsion walls. Smooth emulsion ceiling with sunken spotlights. Vinyl flooring. Chrome radiator.