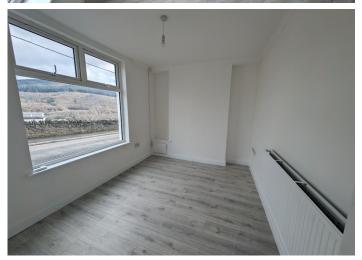

# **BEDROOM 1**

3.52 m x 2.84 m

Smooth emulsion ceiling and walls. Carpet flooring. Radiator. Power points. uPVC window to the front.

# **BEDROOM 2**

3.31 m x 1.84 m

Smooth emulsion ceiling and walls. Carpet flooring. Radiator. Power points. uPVC window to the rear.

#### **BEDROOM 3**

2.41 m x 2.08 m

Smooth emulsion ceiling and walls. Carpet flooring. Radiator. Power points. uPVC window to the front.