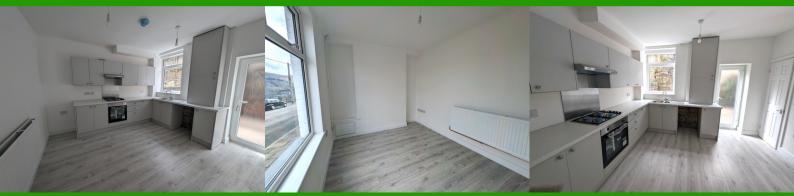

Renovated from top to bottom to include new walls and ceilings, flooring throughout, new central heating system and electrics. Brand new kitchen and bathroom plus new uPVC windows and doors throughout of a high spec.

#### **KITCHEN**

3.91 m x 3.74 m

Base and wall units in grey with complimentary work surface. Built in oven and hob. Stainless steel sink unit. Plumbed for automatic washing machine. Tall cupboard housing new combi boiler. Radiator. Power points. Smooth emulsion walls and ceiling. Door to understairs storage cupboard. uPVC window and door to rear.