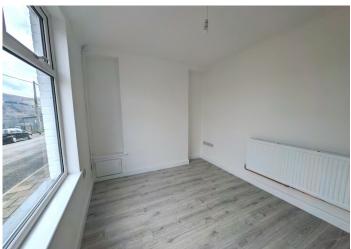

# **BEDROOM 1**

3.52 m x 2.84 m

Smooth emulsion ceiling and walls. Carpet flooring. Radiator. Power points. uPVC window to the front.

# **BEDROOM 2**

3.31 m x 1.84 m

Smooth emulsion ceiling and walls. Carpet flooring. Radiator. Power points. uPVC window to the rear.

#### **BEDROOM 3**

2.41 m x 2.08 m

Smooth emulsion ceiling and walls. Carpet flooring. Radiator. Power points. uPVC window to the front.