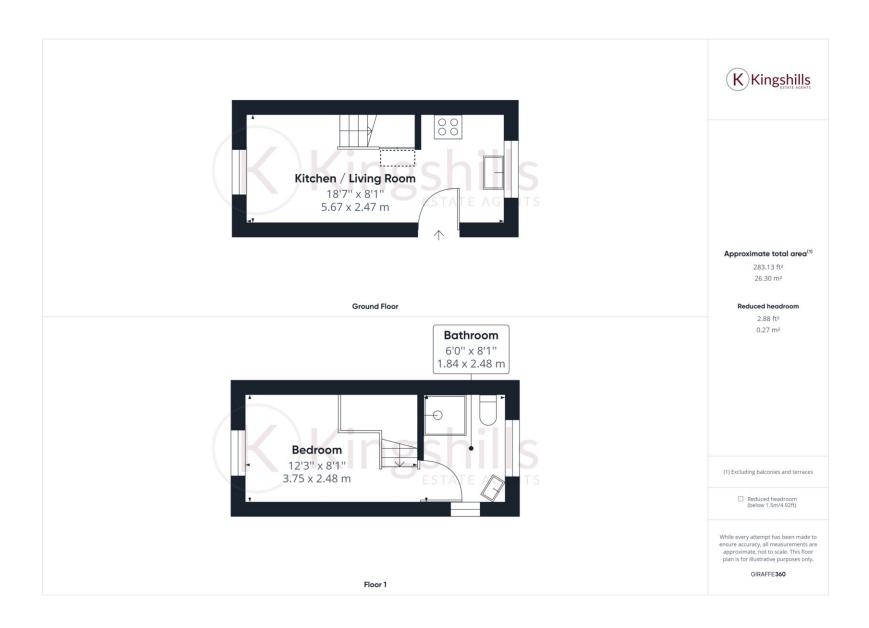

## **Full Description**

Nestled in the heart of the Chiltern Hills and surrounded by Beech woodland in a quiet and peaceful hamlet, this beautiful Grade II listed cottage offers a charming retreat from the hustle and bustle of city life, boasting breathtaking scenery and abundant opportunities for outdoor recreation. This cosy property features a bright and open-plan lounge, well-equipped kitchen with petite dining area and first floor bedroom and spacious shower room. The loft is fully boarded and fitted with ladder to provide easily accessible additional storage.