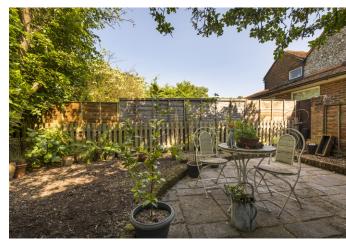

Outside you will find a low-maintenance part-paved courtyard garden that offers great entertaining in those summer nights. To the rear is a separate brick-built store, providing further domestic appliances and storage. To the front is an off-road parking space for one car.