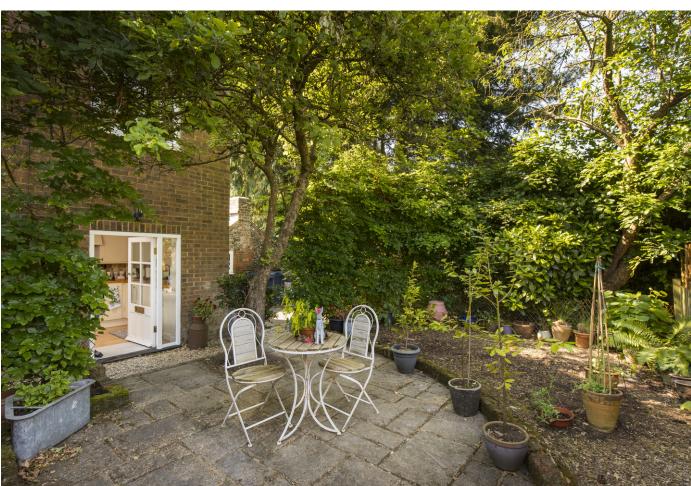

Outside you will find a low-maintenance part-paved courtyard garden that offers great entertaining in those summer nights. To the rear is a separate brick-built store, providing further domestic appliances and storage. To the front is an off-road parking space for one car.