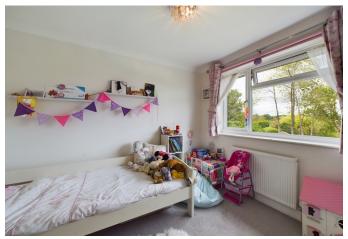

## Accommodation

Entrance Hall, Living Room, recently refitted Kitchen/Breakfast Room in Shaker Style units with a light stone worktop. The Kitchen also has double doors that lead on to the rear patio. The garage has been converted to now offer a Family Room/Home Office and to the rear of this there is a Utility Room. To the first floor there are three generous bedrooms and a large bathroom that has recently been upgraded.