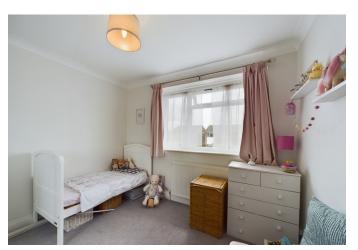

## Accommodation

Entrance Hall, Living Room, recently refitted Kitchen/Breakfast Room in Shaker Style units with a light stone worktop. The Kitchen also has double doors that lead on to the rear patio. The garage has been converted to now offer a Family Room/Home Office and to the rear of this there is a Utility Room. To the first floor there are three generous bedrooms and a large bathroom that has recently been upgraded.