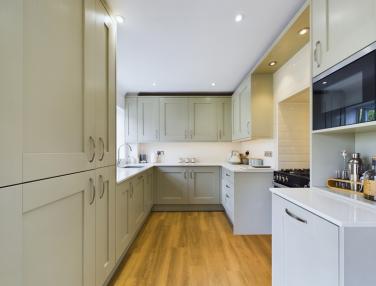

## Accommodation

Entrance Hall, Living Room, recently refitted Kitchen/Breakfast Room in Shaker Style units with a light stone worktop. The Kitchen also has double doors that lead on to the rear patio. The garage has been converted to now offer a Family Room/Home Office and to the rear of this there is a Utility Room. To the first floor there are three generous bedrooms and a large bathroom that has recently been upgraded.