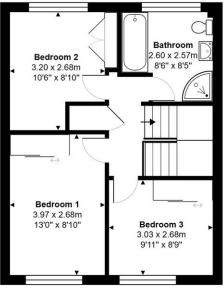

## Accommodation

Entrance Hall, Living Room, recently refitted Kitchen/Breakfast Room in Shaker Style units with a light stone worktop. The Kitchen also has double doors that lead on to the rear patio. The garage has been converted to now offer a Family Room/Home Office and to the rear of this there is a Utility Room. To the first floor there are three generous bedrooms and a large bathroom that has recently been upgraded.

## Snowdrop Way, Widmer End, HP15 6BL

Approx. Total Area: 83.4 m<sup>2</sup> ... 897 ft<sup>2</sup>

Whilst every attempt has been made to ensure the accuracy of the floorplans contained here, measurements of doors, windows and rooms are approximate and no responsibility is taken for any error, omission or mis-statement. These plans are for representation purposes only.