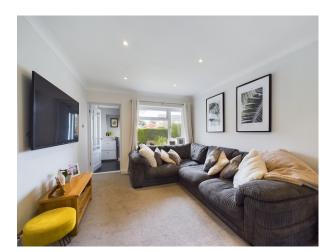

## Accommodation

Entrance Hall, Living Room, recently refitted Kitchen/Breakfast Room in Shaker Style units with a light stone worktop. The Kitchen also has double doors that lead on to the rear patio. The garage has been converted to now offer a Family Room/Home Office and to the rear of this there is a Utility Room. To the first floor there are three generous bedrooms and a large bathroom that has recently been upgraded.