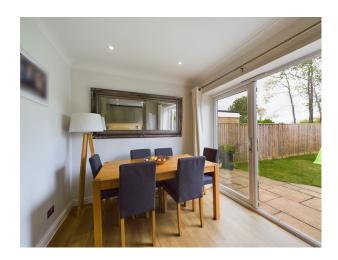

## Accommodation

Entrance Hall, Living Room, recently refitted Kitchen/Breakfast Room in Shaker Style units with a light stone worktop. The Kitchen also has double doors that lead on to the rear patio. The garage has been converted to now offer a Family Room/Home Office and to the rear of this there is a Utility Room. To the first floor there are three generous bedrooms and a large bathroom that has recently been upgraded.