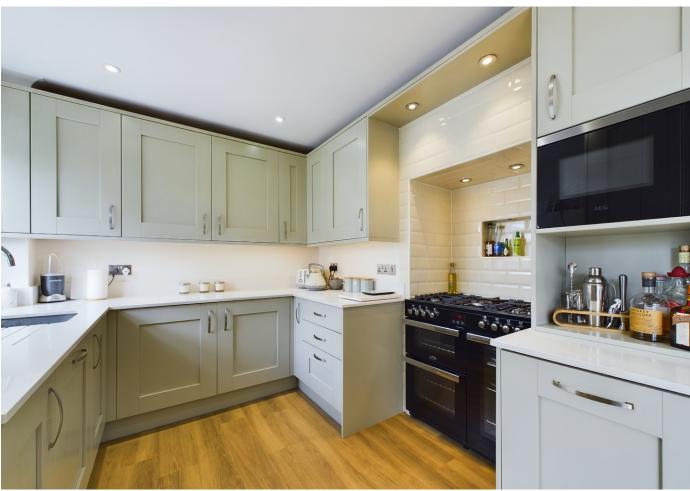

## Accommodation

Entrance Hall, Living Room, recently refitted Kitchen/Breakfast Room in Shaker Style units with a light stone worktop. The Kitchen also has double doors that lead on to the rear patio. The garage has been converted to now offer a Family Room/Home Office and to the rear of this there is a Utility Room. To the first floor there are three generous bedrooms and a large bathroom that has recently been upgraded.