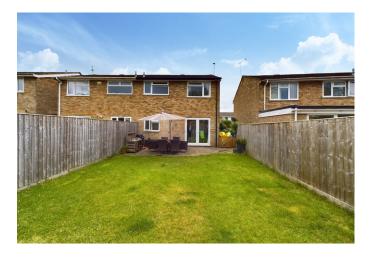

Outside to the rear the garden is level and enclosed by fencing for a good degree of privacy and benefits from a sun patio. To the front there is a large block paviour driveway parking for 3 to 4 cars.