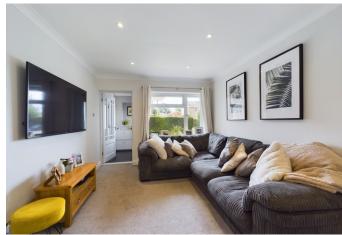

## Accommodation

Entrance Hall, Living Room, recently refitted Kitchen/Breakfast Room in Shaker Style units with a light stone worktop. The Kitchen also has double doors that lead on to the rear patio. The garage has been converted to now offer a Family Room/Home Office and to the rear of this there is a Utility Room. To the first floor there are three generous bedrooms and a large bathroom that has recently been upgraded.