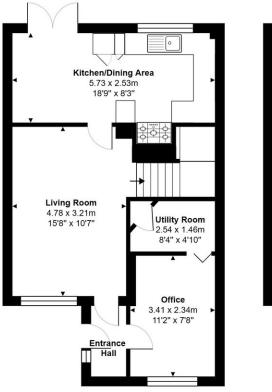

## Accommodation

Entrance Hall, Living Room, recently refitted Kitchen/Breakfast Room in Shaker Style units with a light stone worktop. The Kitchen also has double doors that lead on to the rear patio. The garage has been converted to now offer a Family Room/Home Office and to the rear of this there is a Utility Room. To the first floor there are three generous bedrooms and a large bathroom that has recently been upgraded.

## Snowdrop Way, Widmer End, HP15 6BL

Approx. Total Area: 83.4 m<sup>2</sup> ... 897 ft<sup>2</sup>

Whilst every attempt has been made to ensure the accuracy of the floorplans contained here, measurements of doors, windows and rooms are approximate and no responsibility is taken for any error, omission or mis-statement. These plans are for representation purposes only.