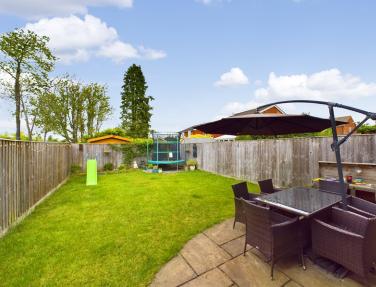

Outside to the rear the garden is level and enclosed by fencing for a good degree of privacy and benefits from a sun patio. To the front there is a large block paviour driveway parking for 3 to 4 cars.