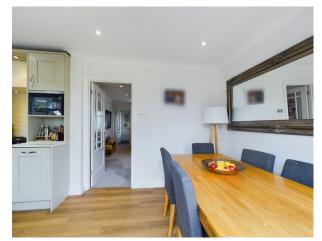

## Accommodation

Entrance Hall, Living Room, recently refitted Kitchen/Breakfast Room in Shaker Style units with a light stone worktop. The Kitchen also has double doors that lead on to the rear patio. The garage has been converted to now offer a Family Room/Home Office and to the rear of this there is a Utility Room. To the first floor there are three generous bedrooms and a large bathroom that has recently been upgraded.