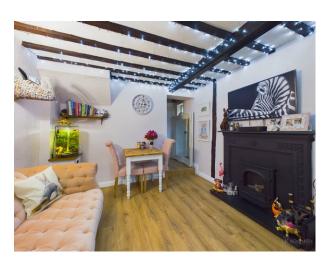

Upon entering, you are greeted by a warm and welcoming living room adorned with a fireplace. The adjacent kitchen/breakfast room provides a practical space with modern appliances and also leads on to the rear garden.