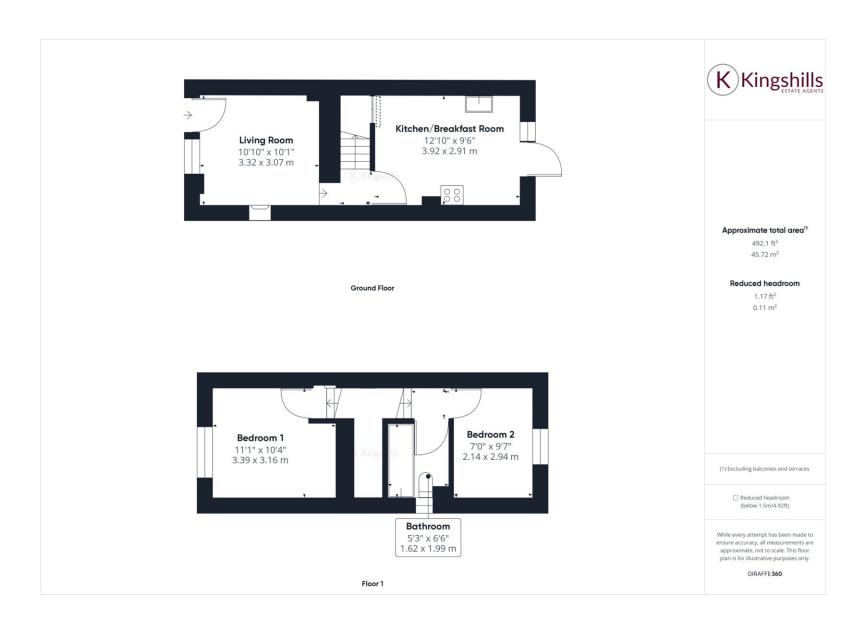

Upon entering, you are greeted by a warm and welcoming living room adorned with a fireplace. The adjacent kitchen/breakfast room provides a practical space with modern appliances and also leads on to the rear garden.

Ascending to the first floor, you'll find two bedrooms, offering peaceful retreats for rest and relaxation. A well-appointed bathroom completes the upstairs accommodations.

Stepping outside, the property boasts a level garden to the rear, featuring an attractive patio area ideal for outdoor gatherings, all fresco dining, or simply enjoying the tranquil surroundings. Additionally, allocated parking to the rear ensures hassle-free parking for residents and guests alike.