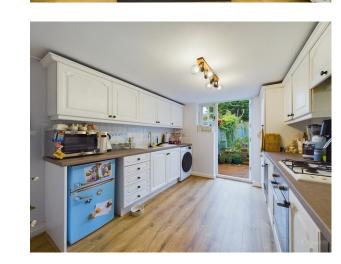

Upon entering, you are greeted by a warm and welcoming living room adorned with a fireplace. The adjacent kitchen/breakfast room provides a practical space with modern appliances and also leads on to the rear garden.