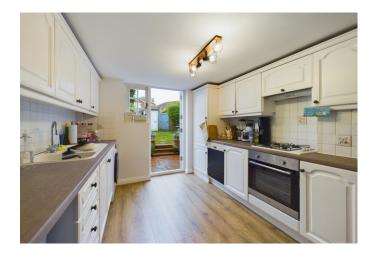

Upon entering, you are greeted by a warm and welcoming living room adorned with a fireplace. The adjacent kitchen/breakfast room provides a practical space with modern appliances and also leads on to the rear garden.