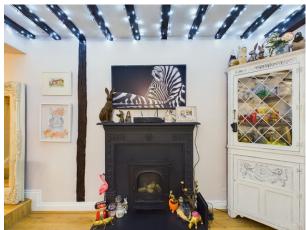

Upon entering, you are greeted by a warm and welcoming living room adorned with a fireplace. The adjacent kitchen/breakfast room provides a practical space with modern appliances and also leads on to the rear garden.