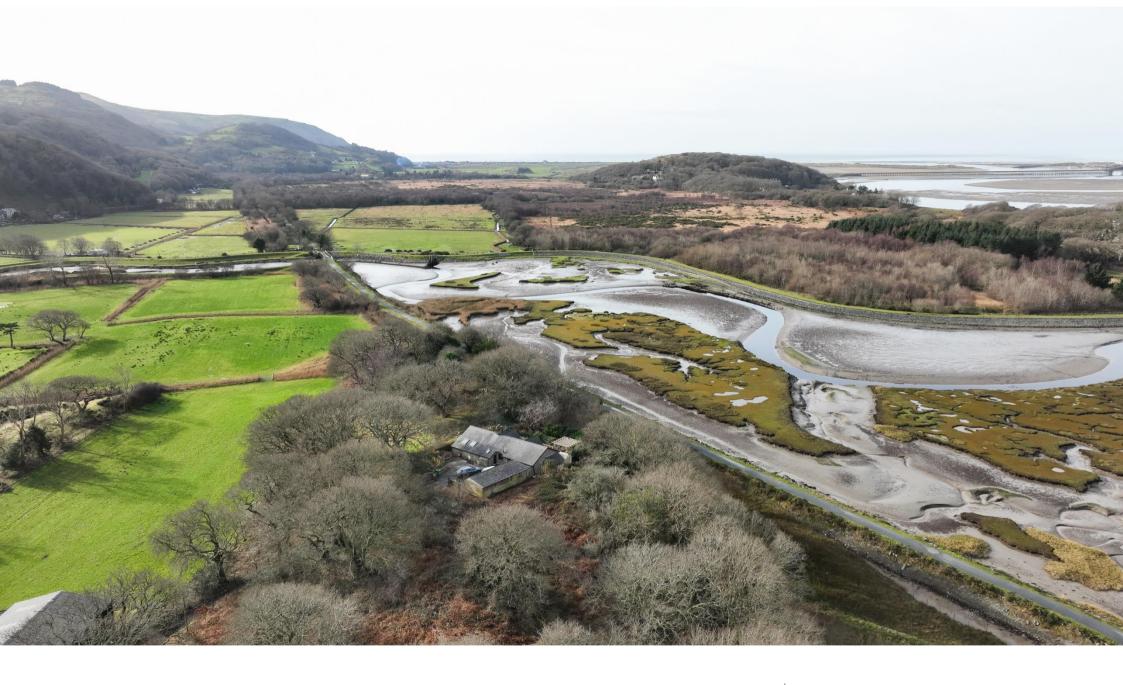

## Ael Y Bryn

Fine and Country West Wales is was delighted to bring the spectacular Ael Y Bryn Country Property onto the open market. This well appointed three bedroom detached property is situated in a very special location overlooking the Mawddach Estuary.

Set at the end of a no-through Lane in this rarely available property location, the property offers three bedrooms, two bathrooms, cosy sitting room and a split level kitchen / dining room with all principle reception rooms, and two of the three bedrooms opening on to a full width decking area offering panoramic views of the Mawddach Estuary, beautiful countryside and the Panorama Peak.

Complementing the accommodation on offer, there is additionally a carport, large storage room and a very attractive studio which has been used for pottery in the past, approached via a country lane, the property is well located for Bartmouth, Fairbourne and Arthog. It's a rare opportunity to pick up a truly special property in an amazing location. Viewing highly recommended to secure this special country home.