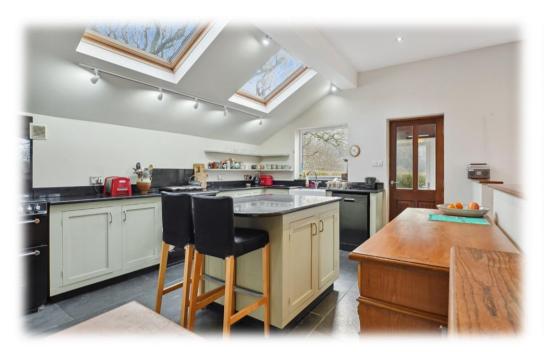

Set at the end of a no-through Lane in this rarely available property location, the property offers three bedrooms, two bathrooms, cosy sitting room and a split level kitchen / dining room with all principle reception rooms, and two of the three bedrooms opening on to a full width decking area offering panoramic views of the Mawddach Estuary, beautiful countryside and the Panorama Peak.

Complementing the accommodation on offer, there is additionally a carport, large storage room and a very attractive studio which has been used for pottery in the past, approached via a country lane, the property is well located for Bartmouth, Fairbourne and Arthog. It's a rare opportunity to pick up a truly special property in an amazing location. Viewing highly recommended to secure this special country home.