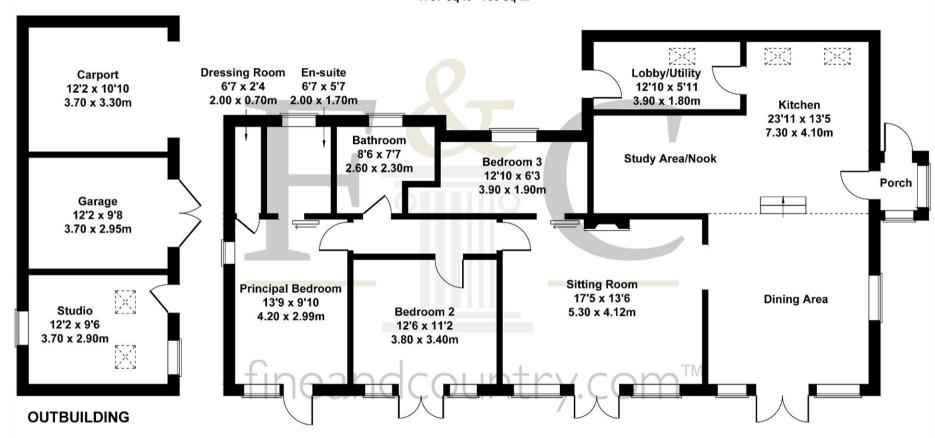

## **Ael Y Bryn Arthog**

Approximate Gross Internal Area 1787 sq ft - 166 sq m

## SKETCH PLAN FOR ILLUSTRATIVE PURPOSES ONLY

All measurements walls, doors, windows, fittings and appliances, their sizes and locations, are approximate only. They cannot be regarded as being a representation by the seller, nor their agent.

Produced by Potterplans Ltd. 2024

Fine & Country West Wales
The Gallery, Station Approach, Station Building, Aberystwyth, SY23 1LH
Tel: 01974 299 055| nigel.salmon@fineandcountry.com