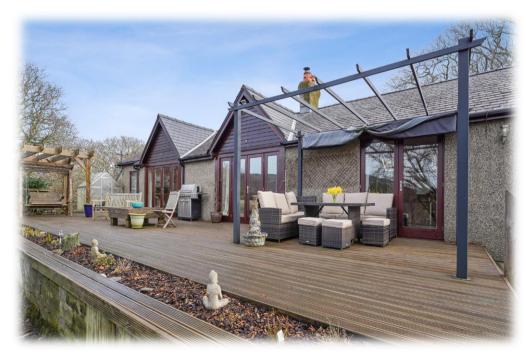

Set at the end of a no-through Lane in this rarely available property location, the property offers three bedrooms, two bathrooms, cosy sitting room and a split level kitchen / dining room with all principle reception rooms, and two of the three bedrooms opening on to a full width decking area offering panoramic views of the Mawddach Estuary, beautiful countryside and the Panorama Peak.

Complementing the accommodation on offer, there is additionally a carport, large storage room and a very attractive studio which has been used for pottery in the past, approached via a country lane, the property is well located for Bartmouth, Fairbourne and Arthog. It's a rare opportunity to pick up a truly special property in an amazing location. Viewing highly recommended to secure this special country home.