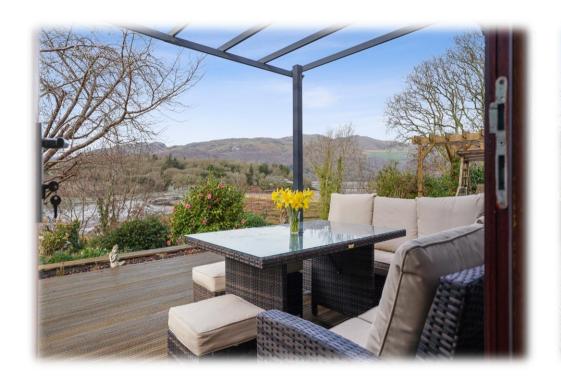

Set at the end of a no-through Lane in this rarely available property location, the property offers three bedrooms, two bathrooms, cosy sitting room and a split level kitchen / dining room with all principle reception rooms, and two of the three bedrooms opening on to a full width decking area offering panoramic views of the Mawddach Estuary, beautiful countryside and the Panorama Peak.

Complementing the accommodation on offer, there is additionally a carport, large storage room and a very attractive studio which has been used for pottery in the past, approached via a country lane, the property is well located for Bartmouth, Fairbourne and Arthog. It's a rare opportunity to pick up a truly special property in an amazing location. Viewing highly recommended to secure this special country home.