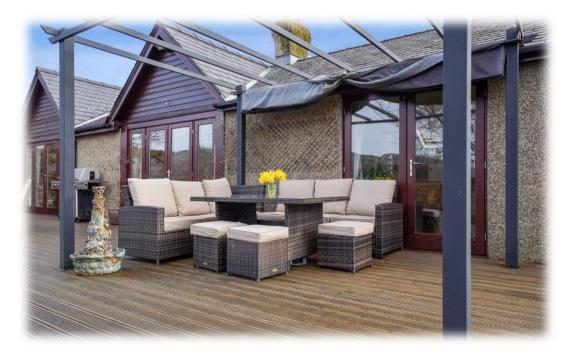

Set at the end of a no-through Lane in this rarely available property location, the property offers three bedrooms, two bathrooms, cosy sitting room and a split level kitchen / dining room with all principle reception rooms, and two of the three bedrooms opening on to a full width decking area offering panoramic views of the Mawddach Estuary, beautiful countryside and the Panorama Peak.

Complementing the accommodation on offer, there is additionally a carport, large storage room and a very attractive studio which has been used for pottery in the past, approached via a country lane, the property is well located for Bartmouth, Fairbourne and Arthog. It's a rare opportunity to pick up a truly special property in an amazing location. Viewing highly recommended to secure this special country home.