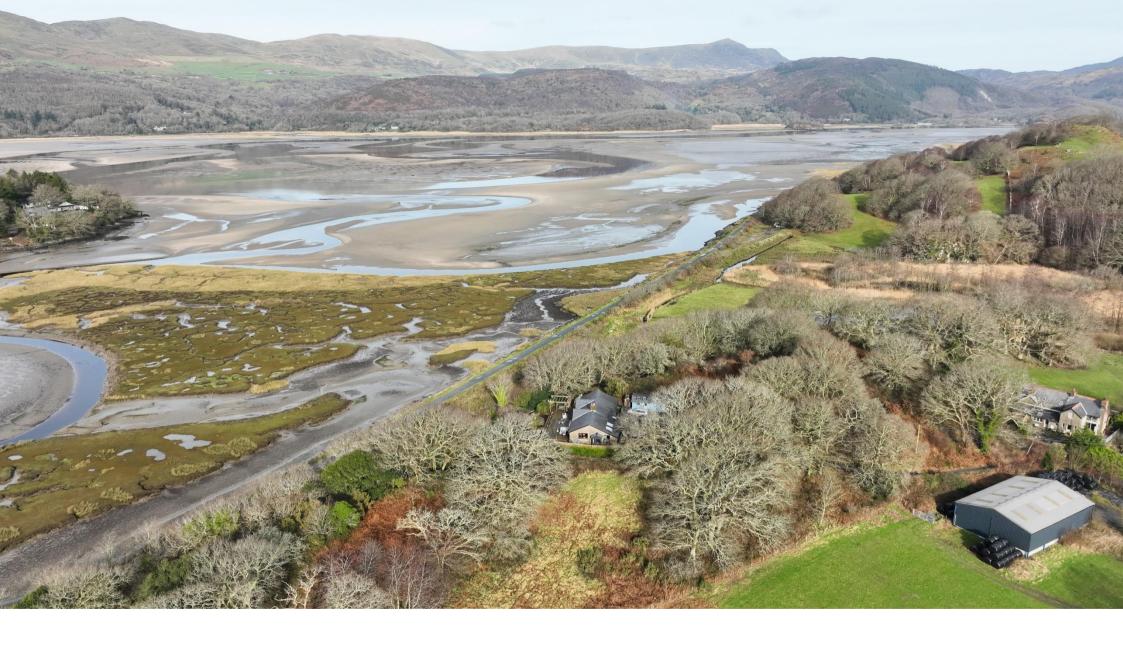

## Ael Y Bryn

Fine and Country West Wales is was delighted to bring the spectacular Ael Y Bryn Country Property onto the open market. This well appointed three bedroom detached property is situated in a very special location overlooking the Mawddach Estuary.

Set at the end of a no-through Lane in this rarely available property location, the property offers three bedrooms, two bathrooms, cosy sitting room and a split level kitchen / dining room with all principle reception rooms, and two of the three bedrooms opening on to a full width decking area offering panoramic views of the Mawddach Estuary, beautiful countryside and the Panorama Peak.

Complementing the accommodation on offer, there is additionally a carport, large storage room and a very attractive studio which has been used for pottery in the past, approached via a country lane, the property is well located for Bartmouth, Fairbourne and Arthog. It's a rare opportunity to pick up a truly special property in an amazing location. Viewing highly recommended to secure this special country home.