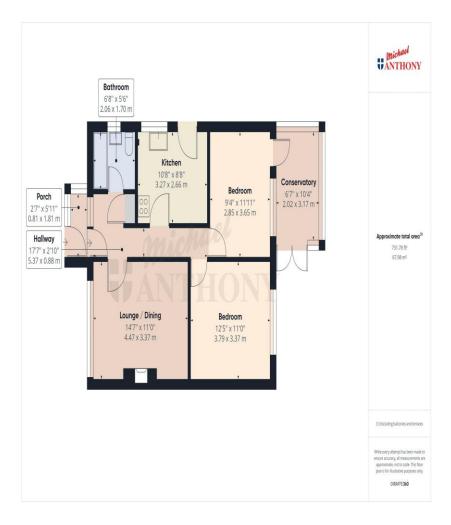

127 Bedgrove Bedgrove **£325,000** Freehold

Offered with NO CHAIN, A two double bedroom semi detached bungalow situated on a quiet walkway close to Bedgrove Park, within easy reach of the local Bedgrove shops and doctors surgery. Accommodation comprises entrance hall, lounge, kitchen, two double bedrooms, bathroom, front and rear gardens, garage in a block.

## 127 Bedgrove

Bedgrove Aylesbury Buckinghamshire HP21 7TR

- WALKING DISTANCE TO LOCAL SHOPS AND DOCTORS
- TWO DOUBLE BEDROOM BUNGALOW
- GARAGE IN A BLOCK
- QUIET WALKWAY LOCATION
- NO UPPER CHAIN
- FRONT AND REAR GARDENS
- CONSERVATORY
- CLOSE TO BEDGROVE PARK
- LOUNGE
- Council Tax Band: D