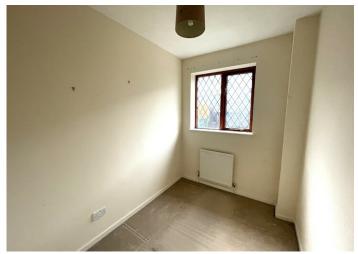

### BEDROOM 3

2.04 m x 1.97 m

Artex ceiling. Emulsion walls. Carpet flooring. Radiator. Power points. Hardwood window to the rear.

### **UPSTAIRS SHOWER ROOM**

1.95 m x 1.63 m

Large walk in shower cubicle with w.c and wash hand basin built into vanity unit. Panelled walls. Artex ceiling. Radiator. Hardwood window to the side.