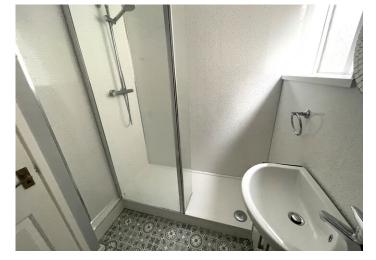

### **UPSTAIRS SHOWER ROOM**

1.95 m x 1.63 m

Large walk in shower cubicle with w.c and wash hand basin built into vanity unit. Panelled walls. Artex ceiling. Radiator. Hardwood window to the side.