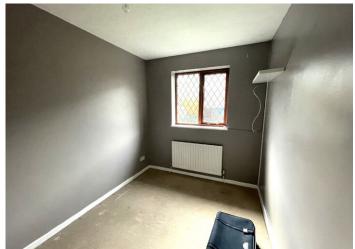

### BEDROOM 3

2.04 m x 1.97 m

Artex ceiling. Emulsion walls. Carpet flooring. Radiator. Power points. Hardwood window to the rear.