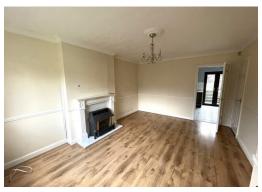

#### LOUNGE

5.04 m x 3.54 m

Wooden fire surround housing coal effect gas fire. Artex ceiling with coving. Emulsion walls. Laminate flooring. Power points. Radiator. Under stairs storage. Door to kitchen. Hardwood window to the front.