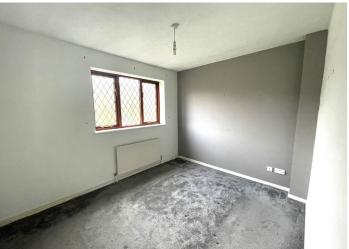

### BEDROOM 1

3.62 m x 2.95 m

Artex ceiling. Emulsion walls. Carpet flooring. Radiator. Power points. Built in wardrobes with mirror sliding doors. Hard wood window to the front.

#### BEDROOM 2

3.01 m x 2.41 m

Artex ceiling. Emulsion walls. Carpet flooring. Radiator. Power points. Hardwood window to the rear.

### BEDROOM 3

2.04 m x 1.97 m

Artex ceiling. Emulsion walls. Carpet flooring. Radiator. Power points. Hardwood window to the rear.