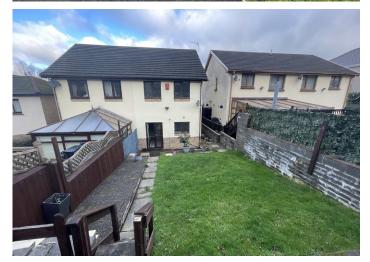

## **EXTERIOR**

Front - Lawn section and driveway for two vehicles.

Rear - Patio area outside french doors. Steps leading to pathway with lawn and decorative stones either side. Two wooden storage sheds.