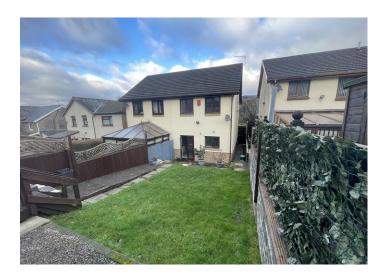

## **EXTERIOR**

Front - Lawn section and driveway for two vehicles.

Rear - Patio area outside french doors. Steps leading to pathway with lawn and decorative stones either side. Two wooden storage sheds.