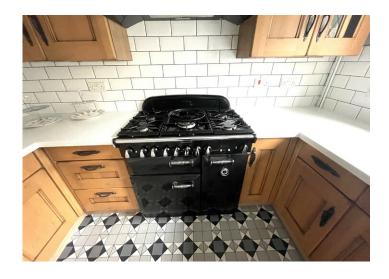

### KITCHEN/DINER

#### 4.49 m x 3.15 m

Base and wall units with Solid oak doors and complimentary work surface.
Rangemaster oven with extractor hood above. Stainless steel sink unit. Plumbed for automatic washing machine. Artex ceiling. Emulsion walls with tiles around work surface. Vinyl flooring. Radiator. Power points. Wall mounted boiler.
Ample space for kitchen table and chairs. uPVC french doors to the rear with hardwood window also to the rear.