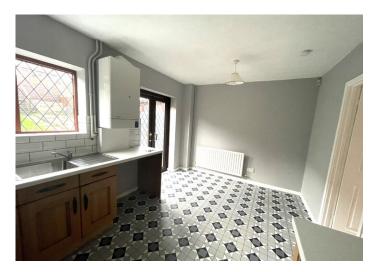

### KITCHEN/DINER

#### 4.49 m x 3.15 m

Base and wall units with Solid oak doors and complimentary work surface.
Rangemaster oven with extractor hood above. Stainless steel sink unit. Plumbed for automatic washing machine. Artex ceiling. Emulsion walls with tiles around work surface. Vinyl flooring. Radiator. Power points. Wall mounted boiler.
Ample space for kitchen table and chairs. uPVC french doors to the rear with hardwood window also to the rear.