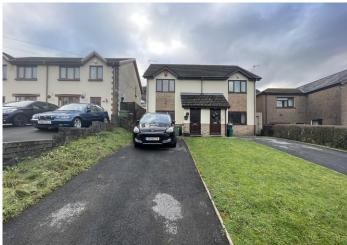

# **Property Description**

\*\* SEMI DETACHED WITH DRIVEWAY FOR 2 VEHICLES \*\*

T Samuel Estate Agent are proud to bring to the market this semi detached property with driveway to the front for upto 2 vehicles.

## **EXTERIOR**

Front - Lawn section and driveway for two vehicles.

Rear - Patio area outside french doors. Steps leading to pathway with lawn and decorative stones either side. Two wooden storage sheds.