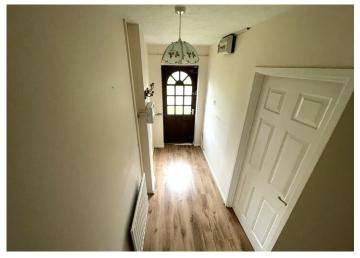

### **ENTRANCE HALL**

3.12 m x 1.31 m

Entrance via a hardwood front door. Artex ceiling. Emulsion walls. Laminate flooring. Satris to first floor. Door to lounge. Security alarm system. Radiator. Power points.