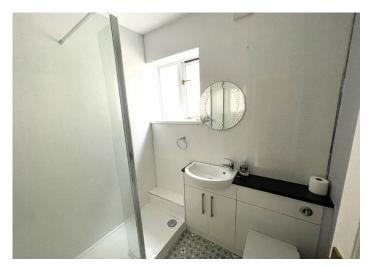

### **UPSTAIRS SHOWER ROOM**

1.95 m x 1.63 m

Large walk in shower cubicle with w.c and wash hand basin built into vanity unit. Panelled walls. Artex ceiling. Radiator. Hardwood window to the side.