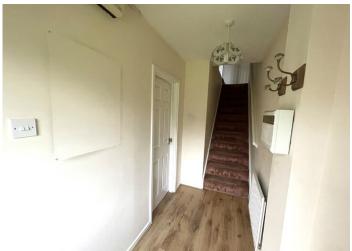

### **ENTRANCE HALL**

3.12 m x 1.31 m

Entrance via a hardwood front door. Artex ceiling. Emulsion walls. Laminate flooring. Satris to first floor. Door to lounge. Security alarm system. Radiator. Power points.

#### LANDING

Artex ceiling. Emulsion walls. Carpet flooring. Attic access. Built in storage cupboard. Doors to three bedrooms and