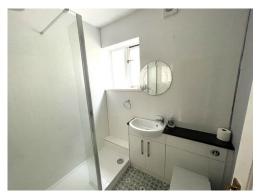

### **UPSTAIRS SHOWER ROOM**

1.95 m x 1.63 m

Large walk in shower cubicle with w.c and wash hand basin built into vanity unit. Panelled walls. Artex ceiling. Radiator. Hardwood window to the side.