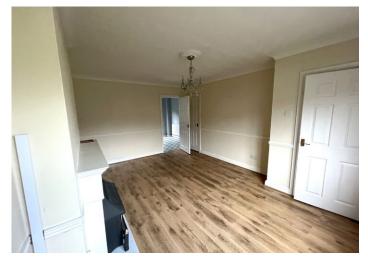

#### LOUNGE

5.04 m x 3.54 m

Wooden fire surround housing coal effect gas fire. Artex ceiling with coving. Emulsion walls. Laminate flooring. Power points. Radiator. Under stairs storage. Door to kitchen. Hardwood window to the front.