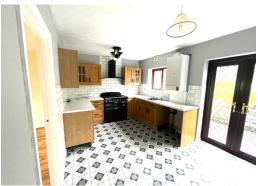

### KITCHEN/DINER

#### 4.49 m x 3.15 m

Base and wall units with Solid oak doors and complimentary work surface.
Rangemaster oven with extractor hood above. Stainless steel sink unit. Plumbed for automatic washing machine. Artex ceiling. Emulsion walls with tiles around work surface. Vinyl flooring. Radiator. Power points. Wall mounted boiler.
Ample space for kitchen table and chairs. uPVC french doors to the rear with hardwood window also to the rear.