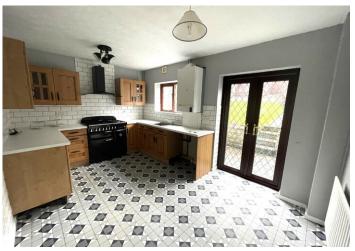

### KITCHEN/DINER

#### 4.49 m x 3.15 m

Base and wall units with Solid oak doors and complimentary work surface.
Rangemaster oven with extractor hood above. Stainless steel sink unit. Plumbed for automatic washing machine. Artex ceiling. Emulsion walls with tiles around work surface. Vinyl flooring. Radiator. Power points. Wall mounted boiler.
Ample space for kitchen table and chairs. uPVC french doors to the rear with hardwood window also to the rear.