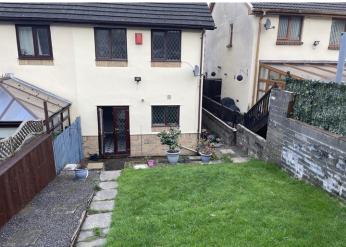

## **EXTERIOR**

Front - Lawn section and driveway for two vehicles.

Rear - Patio area outside french doors. Steps leading to pathway with lawn and decorative stones either side. Two wooden storage sheds.