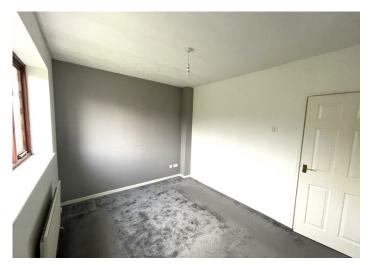

#### BEDROOM 2

3.01 m x 2.41 m

Artex ceiling. Emulsion walls. Carpet flooring. Radiator. Power points. Hardwood window to the rear.