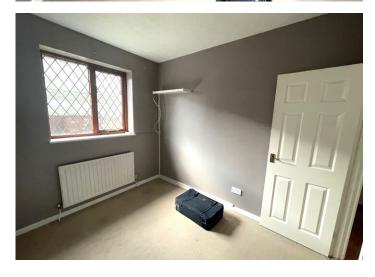

### BEDROOM 3

2.04 m x 1.97 m

Artex ceiling. Emulsion walls. Carpet flooring. Radiator. Power points. Hardwood window to the rear.