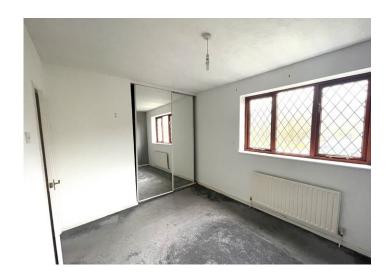

### BEDROOM 1

3.62 m x 2.95 m

Artex ceiling. Emulsion walls. Carpet flooring. Radiator. Power points. Built in wardrobes with mirror sliding doors. Hard wood window to the front.