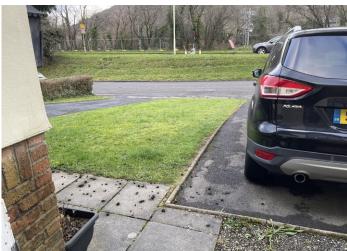

#### **EXTERIOR**

Front - Lawn section and driveway for two vehicles.

Rear - Patio area outside french doors. Steps leading to pathway with lawn and decorative stones either side. Two wooden storage sheds.