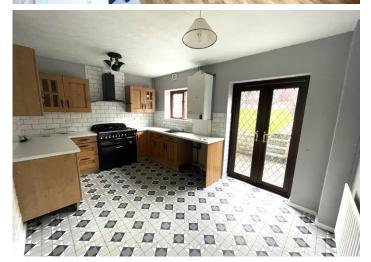

#### KITCHEN/DINER

4.49 m x 3.15 m

Base and wall units with Solid oak doors and complimentary work surface. Rangemaster oven with extractor hood above. Stainless steel sink unit. Plumbed for automatic washing machine. Artex ceiling. Emulsion walls with tiles around work surface. Vinyl flooring. Radiator. Power points. Wall mounted boiler. Ample space for kitchen table and chairs. uPVC french doors to the rear with hardwood window also to the rear.