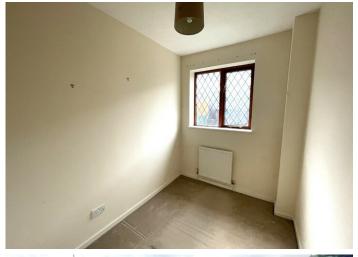

### **BEDROOM 3**

2.04 m x 1.97 m

Artex ceiling. Emulsion walls. Carpet flooring. Radiator. Power points. Hardwood window to the rear.

\_\_\_\_\_