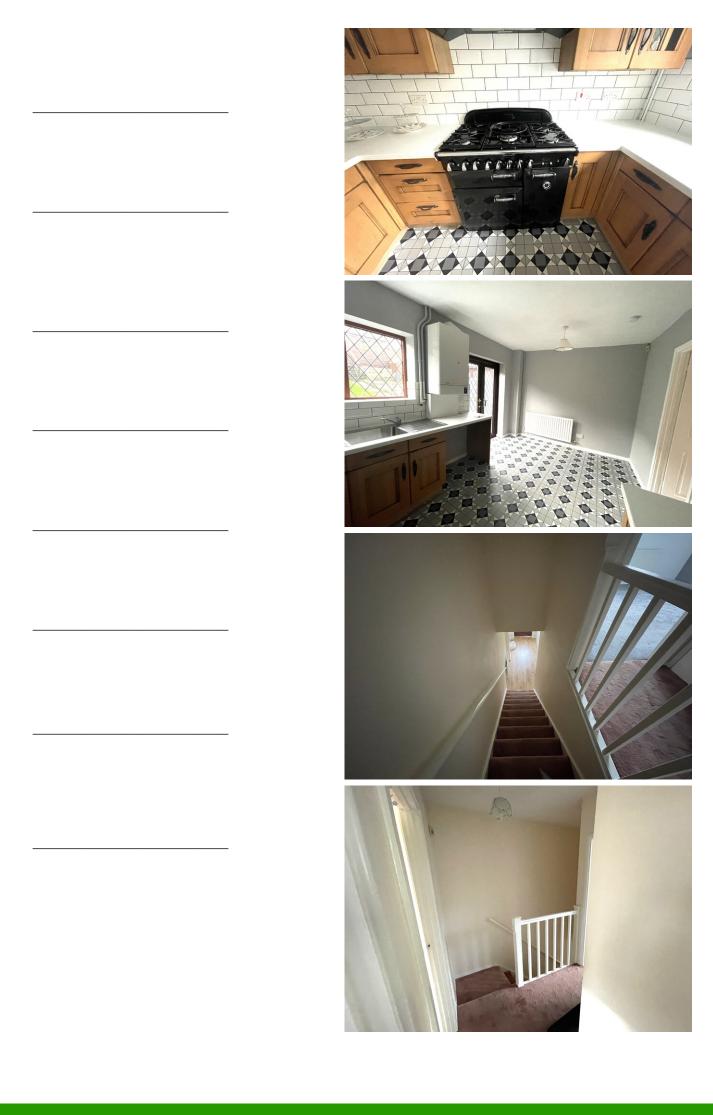

#### **ENTRANCE HALL**

3.12 m x 1.31 m

Entrance via a hardwood front door. Artex ceiling. Emulsion walls. Laminate flooring. Satris to first floor. Door to lounge. Security alarm system. Radiator. Power points.

#### KITCHEN/DINER

4.49 m x 3.15 m

Base and wall units with Solid oak doors and complimentary work surface. Rangemaster oven with extractor hood above. Stainless steel sink unit. Plumbed for automatic washing machine. Artex ceiling. Emulsion walls with tiles around work surface. Vinyl flooring. Radiator. Power points. Wall mounted boiler. Ample space for kitchen table and chairs. uPVC french doors to the rear with hardwood window also to the rear.

### **LANDING**

Artex ceiling. Emulsion walls. Carpet flooring. Attic access. Built in storage cupboard. Doors to three bedrooms and upstairs shower room.

\_\_\_\_\_