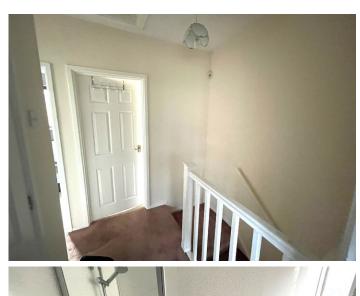

### **LANDING**

Artex ceiling. Emulsion walls. Carpet flooring. Attic access. Built in storage cupboard. Doors to three bedrooms and upstairs shower room.

\_\_\_\_\_