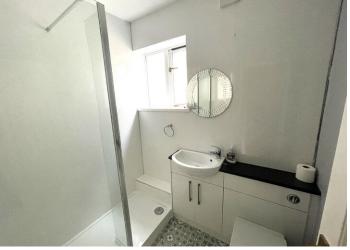

#### **UPSTAIRS SHOWER ROOM**

1.95 m x 1.63 m

Large walk in shower cubicle with w.c and wash hand basin built into vanity unit. Panelled walls. Artex ceiling. Radiator. Hardwood window to the side.