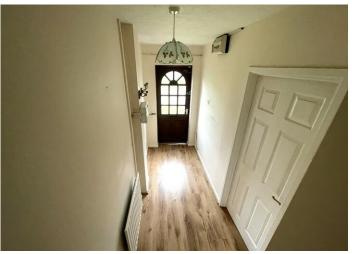

#### **ENTRANCE HALL**

3.12 m x 1.31 m

Entrance via a hardwood front door. Artex ceiling. Emulsion walls. Laminate flooring. Satris to first floor. Door to lounge. Security alarm system. Radiator. Power points.