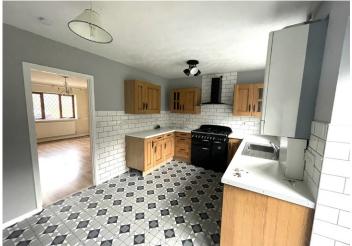

#### KITCHEN/DINER

4.49 m x 3.15 m

Base and wall units with Solid oak doors and complimentary work surface. Rangemaster oven with extractor hood above. Stainless steel sink unit. Plumbed for automatic washing machine. Artex ceiling. Emulsion walls with tiles around work surface. Vinyl flooring. Radiator. Power points. Wall mounted boiler. Ample space for kitchen table and chairs. uPVC french doors to the rear with hardwood window also to the rear.