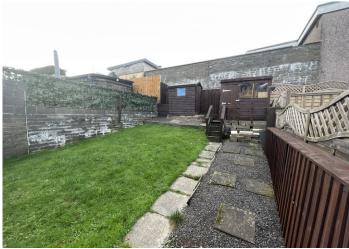

#### **EXTERIOR**

Front - Lawn section and driveway for two vehicles.

Rear - Patio area outside french doors. Steps leading to pathway with lawn and decorative stones either side. Two wooden storage sheds.