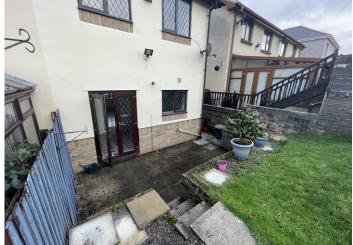

#### **EXTERIOR**

Front - Lawn section and driveway for two vehicles.

Rear - Patio area outside french doors. Steps leading to pathway with lawn and decorative stones either side. Two wooden storage sheds.