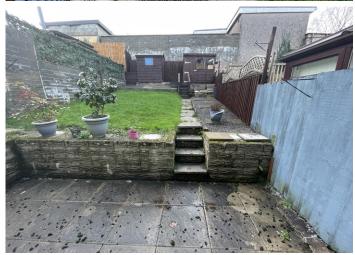

#### **EXTERIOR**

Front - Lawn section and driveway for two vehicles.

Rear - Patio area outside french doors. Steps leading to pathway with lawn and decorative stones either side. Two wooden storage sheds.