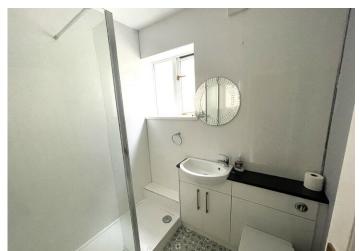

#### **UPSTAIRS SHOWER ROOM**

1.95 m x 1.63 m

Large walk in shower cubicle with w.c and wash hand basin built into vanity unit. Panelled walls. Artex ceiling. Radiator. Hardwood window to the side.