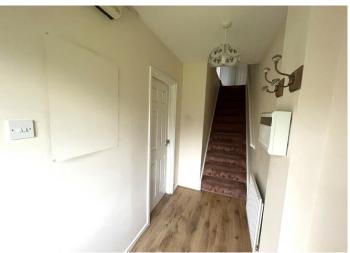

#### **ENTRANCE HALL**

3.12 m x 1.31 m

Entrance via a hardwood front door. Artex ceiling. Emulsion walls. Laminate flooring. Satris to first floor. Door to lounge. Security alarm system. Radiator. Power points.

### **LANDING**

Artex ceiling. Emulsion walls. Carpet flooring. Attic access. Built in storage cupboard. Doors to three bedrooms and upstairs shower room.

\_\_\_\_\_