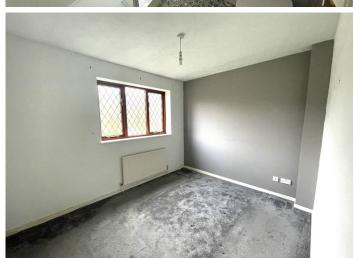

#### **BEDROOM 1**

#### 3.62 m x 2.95 m

Artex ceiling. Emulsion walls. Carpet flooring. Radiator. Power points. Built in wardrobes with mirror sliding doors. Hard wood window to the front.