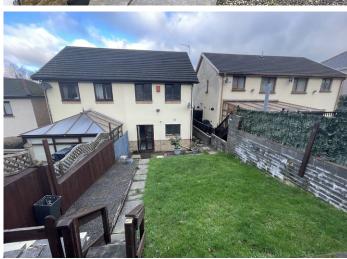

#### **EXTERIOR**

Front - Lawn section and driveway for two vehicles.

Rear - Patio area outside french doors. Steps leading to pathway with lawn and decorative stones either side. Two wooden storage sheds.