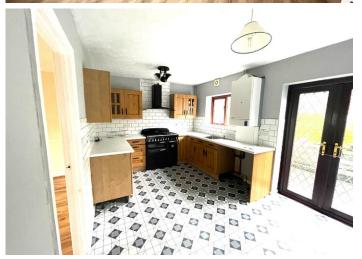

#### KITCHEN/DINER

4.49 m x 3.15 m

Base and wall units with Solid oak doors and complimentary work surface. Rangemaster oven with extractor hood above. Stainless steel sink unit. Plumbed for automatic washing machine. Artex ceiling. Emulsion walls with tiles around work surface. Vinyl flooring. Radiator. Power points. Wall mounted boiler. Ample space for kitchen table and chairs. uPVC french doors to the rear with hardwood window also to the rear.