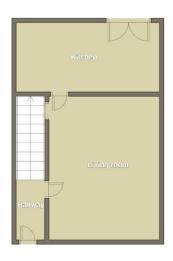

## **FLOORPLAN**

The property is to be sold with vacant possession and no onward chain.

Accommodation: Entrance hall, lounge, kitchen/diner, upstairs shower room and three bedrooms.

#### LOUNGE

5.04 m x 3.54 m

Wooden fire surround housing coal effect gas fire. Artex ceiling with coving. Emulsion walls. Laminate flooring. Power points. Radiator. Under stairs storage. Door to kitchen. Hardwood window to the front.

#### KITCHEN/DINER

4.49 m x 3.15 m

Base and wall units with Solid oak doors and complimentary work surface. Rangemaster oven with extractor hood above. Stainless steel sink unit. Plumbed for automatic washing machine. Artex ceiling. Emulsion walls with tiles around work surface. Vinyl flooring. Radiator. Power points. Wall mounted boiler. Ample space for kitchen table and chairs. uPVC french doors to the rear with hardwood window also to the rear.