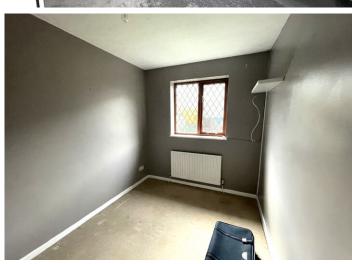

### **BEDROOM 3**

2.04 m x 1.97 m

Artex ceiling. Emulsion walls. Carpet flooring. Radiator. Power points. Hardwood window to the rear.

\_\_\_\_\_