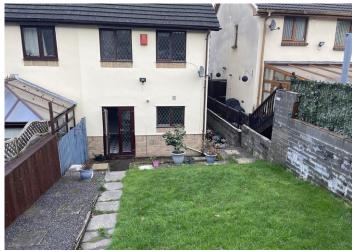

#### **EXTERIOR**

Front - Lawn section and driveway for two vehicles.

Rear - Patio area outside french doors. Steps leading to pathway with lawn and decorative stones either side. Two wooden storage sheds.