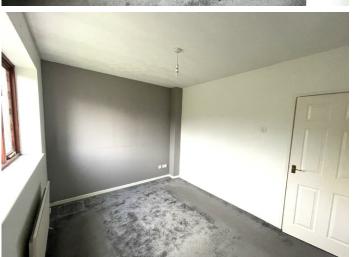

### **BEDROOM 2**

3.01 m x 2.41 m

Artex ceiling. Emulsion walls. Carpet flooring. Radiator. Power points. Hardwood window to the rear.

\_\_\_\_\_