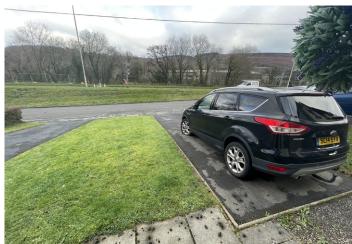

#### **EXTERIOR**

Front - Lawn section and driveway for two vehicles.

Rear - Patio area outside french doors. Steps leading to pathway with lawn and decorative stones either side. Two wooden storage sheds.