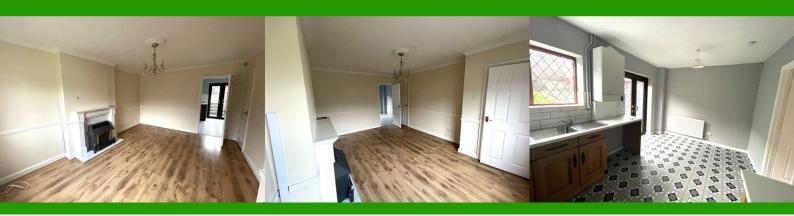

#### LOUNGE

5.04 m x 3.54 m

Wooden fire surround housing coal effect gas fire. Artex ceiling with coving. Emulsion walls. Laminate flooring. Power points. Radiator. Under stairs storage. Door to kitchen. Hardwood window to the front.

#### KITCHEN/DINER

4.49 m x 3.15 m

Base and wall units with Solid oak doors and complimentary work surface. Rangemaster oven with extractor hood above. Stainless steel sink unit. Plumbed for automatic washing machine. Artex ceiling. Emulsion walls with tiles around work surface. Vinyl flooring. Radiator. Power points. Wall mounted boiler. Ample space for kitchen table and chairs. uPVC french doors to the rear with hardwood window also to the rear.

The property is to be sold with vacant possession and no onward chain.

Accommodation: Entrance hall, lounge, kitchen/diner, upstairs shower room and three bedrooms.