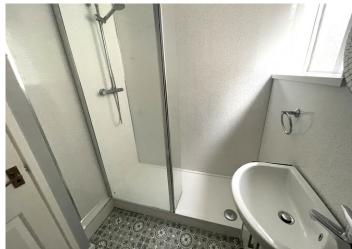

#### **UPSTAIRS SHOWER ROOM**

1.95 m x 1.63 m

Large walk in shower cubicle with w.c and wash hand basin built into vanity unit. Panelled walls. Artex ceiling. Radiator. Hardwood window to the side.