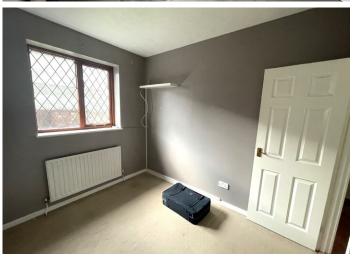

### **BEDROOM 3**

2.04 m x 1.97 m

Artex ceiling. Emulsion walls. Carpet flooring. Radiator. Power points. Hardwood window to the rear.

\_\_\_\_\_