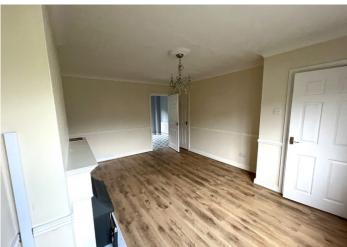

#### LOUNGE

5.04 m x 3.54 m

Wooden fire surround housing coal effect gas fire. Artex ceiling with coving. Emulsion walls. Laminate flooring. Power points. Radiator. Under stairs storage. Door to kitchen. Hardwood window to the front.

#### KITCHEN/DINER

4.49 m x 3.15 m

Base and wall units with Solid oak doors and complimentary work surface. Rangemaster oven with extractor hood above. Stainless steel sink unit. Plumbed for automatic washing machine. Artex ceiling. Emulsion walls with tiles around work surface. Vinyl flooring. Radiator. Power points. Wall mounted boiler. Ample space for kitchen table and chairs. uPVC french doors to the rear with hardwood window also to the rear.