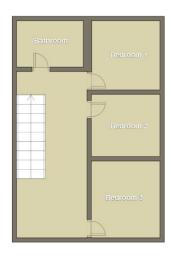

## **FLOORPLAN**

The property is to be sold with vacant possession and no onward chain.

Accommodation: Entrance hall, lounge, kitchen/diner, upstairs shower room and three bedrooms.

#### **UPSTAIRS SHOWER ROOM**

1.95 m x 1.63 m

Large walk in shower cubicle with w.c and wash hand basin built into vanity unit. Panelled walls. Artex ceiling. Radiator. Hardwood window to the side.

#### **BEDROOM 1**

#### 3.62 m x 2.95 m

Artex ceiling. Emulsion walls. Carpet flooring. Radiator. Power points. Built in wardrobes with mirror sliding doors. Hard wood window to the front.

### **BEDROOM 2**

3.01 m x 2.41 m

Artex ceiling. Emulsion walls. Carpet flooring. Radiator. Power points. Hardwood window to the rear.

\_\_\_\_\_

### **BEDROOM 3**

2.04 m x 1.97 m

Artex ceiling. Emulsion walls. Carpet flooring. Radiator. Power points. Hardwood window to the rear.

\_\_\_\_\_