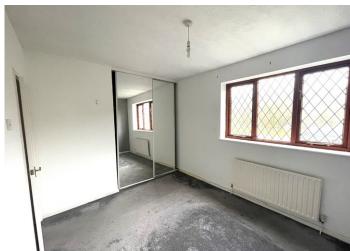

#### **BEDROOM 1**

#### 3.62 m x 2.95 m

Artex ceiling. Emulsion walls. Carpet flooring. Radiator. Power points. Built in wardrobes with mirror sliding doors. Hard wood window to the front.