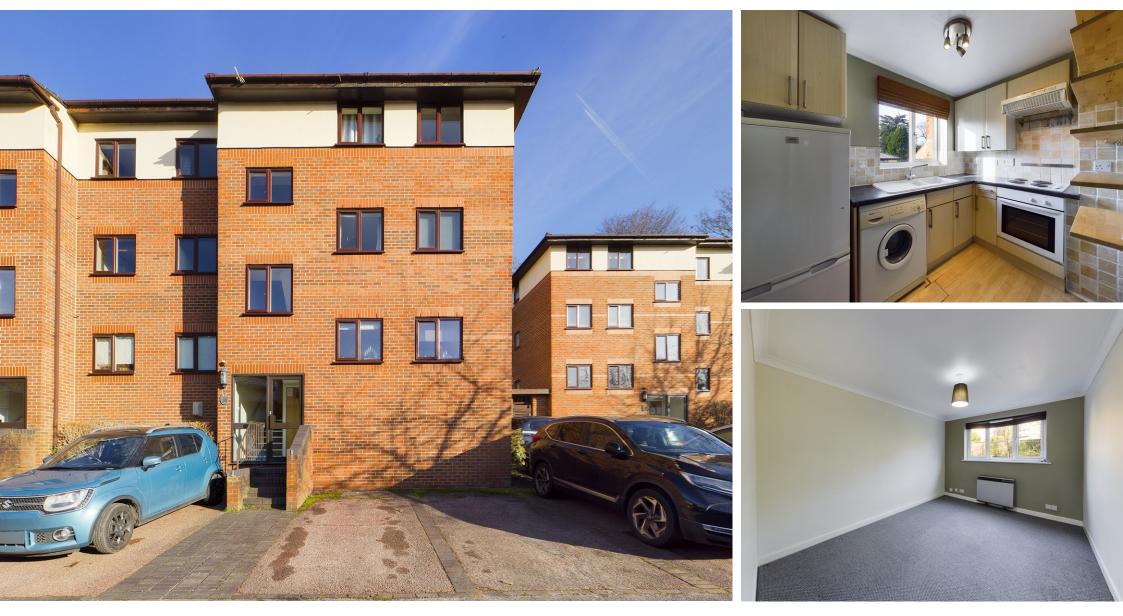

## **Property Description**

A two-bedroom apartment that is available for occupation from early July on an unfurnished basis. The property is located on the east side of High Wycombe in Loudwater and has excellent commuter links to the M40 and access to local amenities. The accommodation comprises; entrance hall; living room; fitted kitchen, 2 bedrooms; bathroom. The property also has the benefits from allocated parking and additional visitor parking.