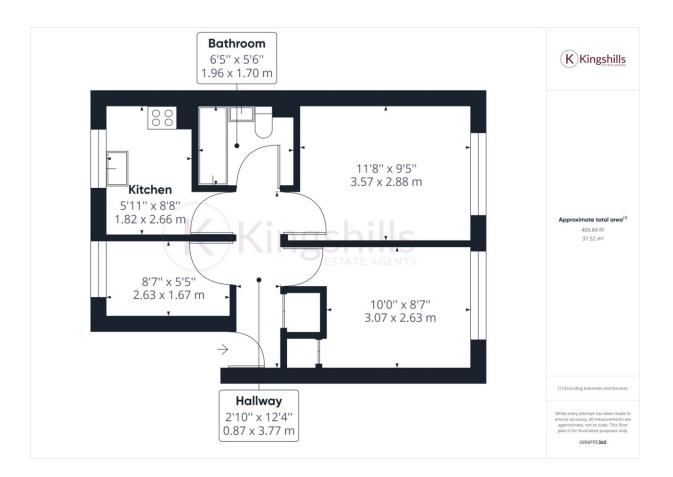

## **Property Description**

A two-bedroom apartment that is available for occupation from early July on an unfurnished basis. The property is located on the east side of High Wycombe in Loudwater and has excellent commuter links to the M40 and access to local amenities. The accommodation comprises; entrance hall; living room; fitted kitchen, 2 bedrooms; bathroom. The property also has the benefits from allocated parking and additional visitor parking.