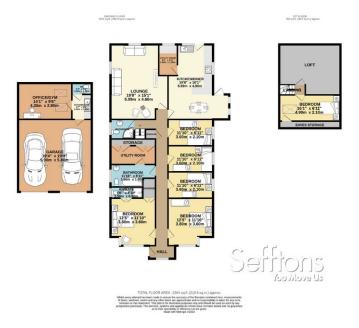

## THE PROPERTY

The front door opens to the entrance hallway, setting a sunny and inviting tone, with doors opening to five bedrooms. Downstairs are two generous double bedrooms- one master suite with an ensuite bathroom and built in wardrobes, and three further bedrooms.

Continuing down the hall, you are greeted by the vast lounge and kitchen/diner, providing plenty of storage, fantastic views over the garden and supported by a utility room. Completing the ground floor accommodation are two bathrooms and a further utility space.

Up on the first floor is a double bedroom with walk in loft space providing ample storage space.

146 Plumstead Road East Norwich Norfolk NR7 9NG

01603 358222

moveme@sefftons.co.uk

www.sefftons.co.uk