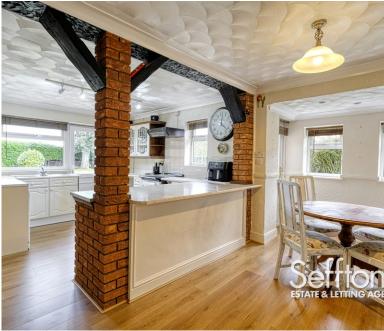

Continuing down the hall, you are greeted by the vast lounge and kitchen/diner, providing plenty of storage, fantastic views over the garden and supported by a utility room. Completing the ground floor accommodation are two bathrooms and a further utility space.