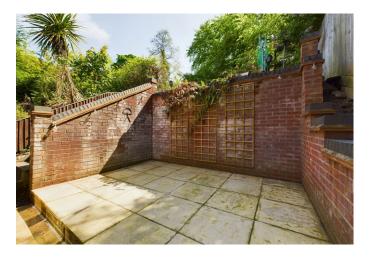

On the ground floor there is a spacious lounge/diner leading to a conservatory, modern kitchen and cloakroom. On the first floor there are three bedrooms and a shower room.

To the rear, there is a patio area with steps leading to an area of lawn and allocated parking.