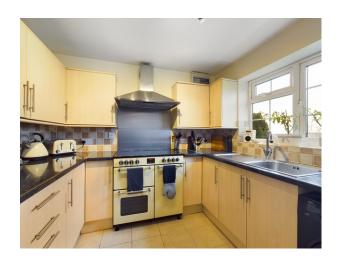

On the ground floor there is a spacious lounge/diner leading to a conservatory, modern kitchen and cloakroom. On the first floor there are three bedrooms and a shower room.

To the rear, there is a patio area with steps leading to an area of lawn and allocated parking.