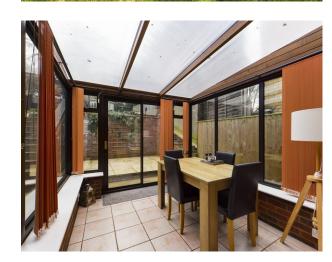

On the ground floor there is a spacious lounge/diner leading to a conservatory, modern kitchen and cloakroom. On the first floor there are three bedrooms and a shower room.

To the rear, there is a patio area with steps leading to an area of lawn and allocated parking.