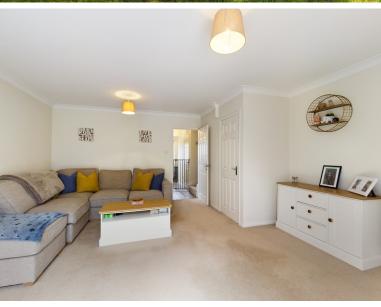

On the ground floor there is a spacious lounge/diner leading to a conservatory, modern kitchen and cloakroom. On the first floor there are three bedrooms and a shower room.

To the rear, there is a patio area with steps leading to an area of lawn and allocated parking.