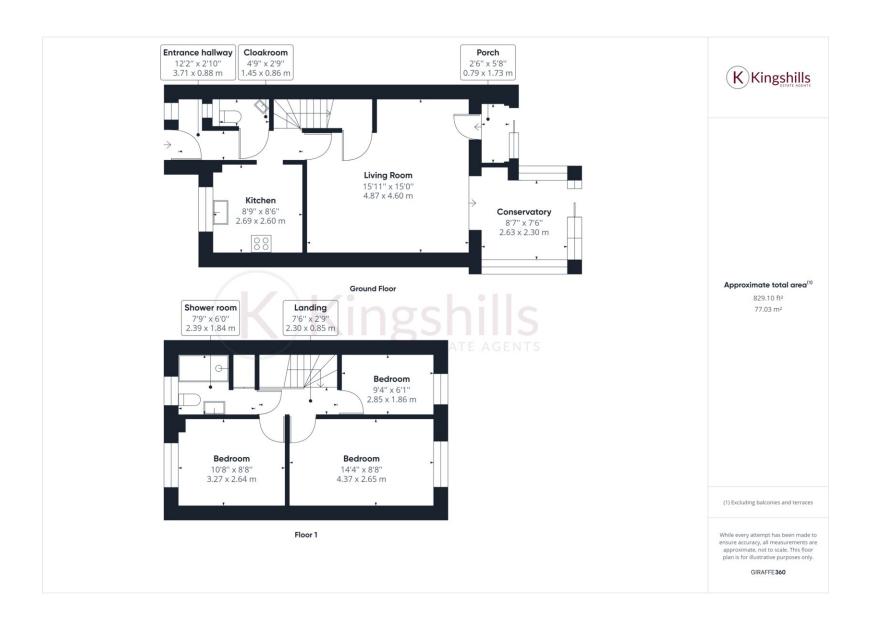

## **Full Description**

A three bedroom semi detached house located close to the town centre, Hughenden Park and the Royal Grammar School.

The house is deceptively spacious, well presented and is ideal for anyone wanting access to lovely woodland walks as well as popular schooling.

On the ground floor there is a spacious lounge/diner leading to a conservatory, modern kitchen and cloakroom. On the first floor there are three bedrooms and a shower room.

To the rear, there is a patio area with steps leading to an area of lawn and allocated parking.