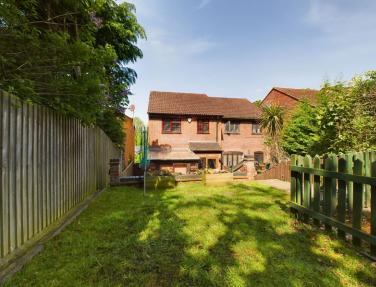

On the ground floor there is a spacious lounge/diner leading to a conservatory, modern kitchen and cloakroom. On the first floor there are three bedrooms and a shower room.

To the rear, there is a patio area with steps leading to an area of lawn and allocated parking.