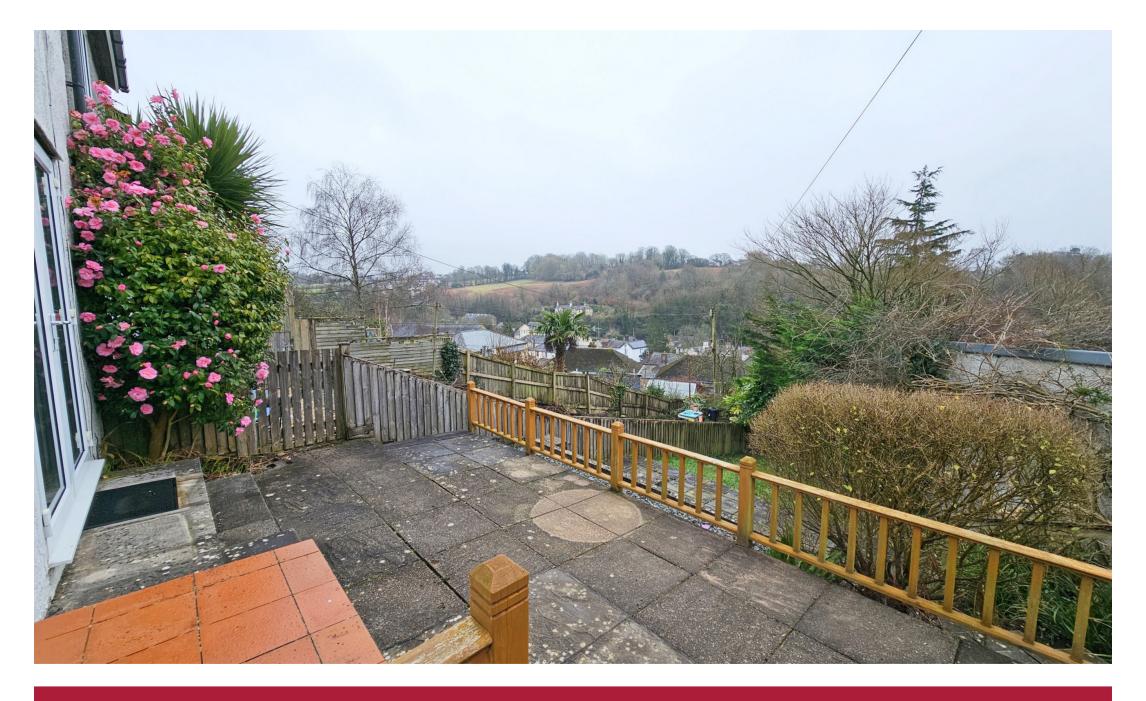

## Outside

The gardens offer a Southerly aspect and are laid out over two levels, both with patio terraces and a small lawn at the bottom. To the side is a gate leading to the front with parking for two cars and a single garage.