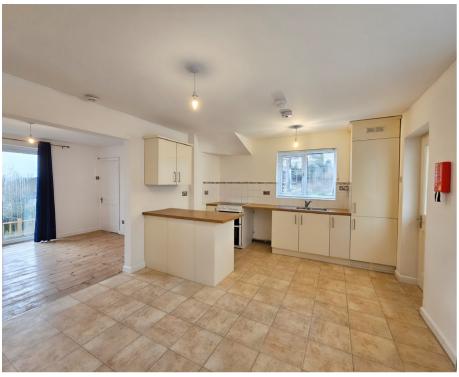

# The Property

This well-presented end of terrace property is situated on a quiet road with views over the rooftops of the town centre. Upon entering the property there is a useful porch with plumbing for washing machine and plenty of space to create coat and boot storage as well as room to towel of the dog after a walk on the nearby footpath. There is an open plan modern kitchen/dining room which opens to a bright living room with French doors overlooking the garden and the views. Upstairs there are two double bedrooms and a modern fitted bathroom with bath and electric shower over.

### **Ground Floor**

Porch 5'04" x 10'01"

Hall

WC 2'07" x 5'09"

Kitchen/Diner 11'08" x 16'03"

Living Room 12'11" x 10'5"