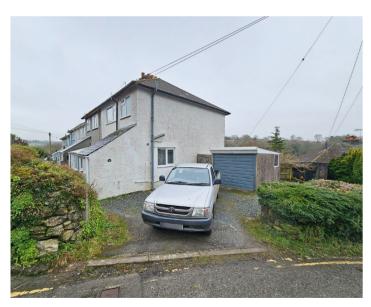

## Outside

The gardens offer a Southerly aspect and are laid out over two levels, both with patio terraces and a small lawn at the bottom. To the side is a gate leading to the front with parking for two cars and a single garage.