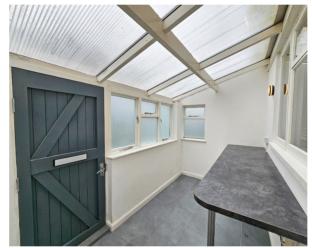

# The Property

This well-presented end of terrace property is situated on a quiet road with views over the rooftops of the town centre. Upon entering the property there is a useful porch with plumbing for washing machine and plenty of space to create coat and boot storage as well as room to towel of the dog after a walk on the nearby footpath. There is an open plan modern kitchen/dining room which opens to a bright living room with French doors overlooking the garden and the views. Upstairs there are two double bedrooms and a modern fitted bathroom with bath and electric shower over.

### **Ground Floor**

Porch 5'04" x 10'01"

Hall

WC 2'07" x 5'09"

Kitchen/Diner 11'08" x 16'03"

Living Room 12'11" x 10'5"