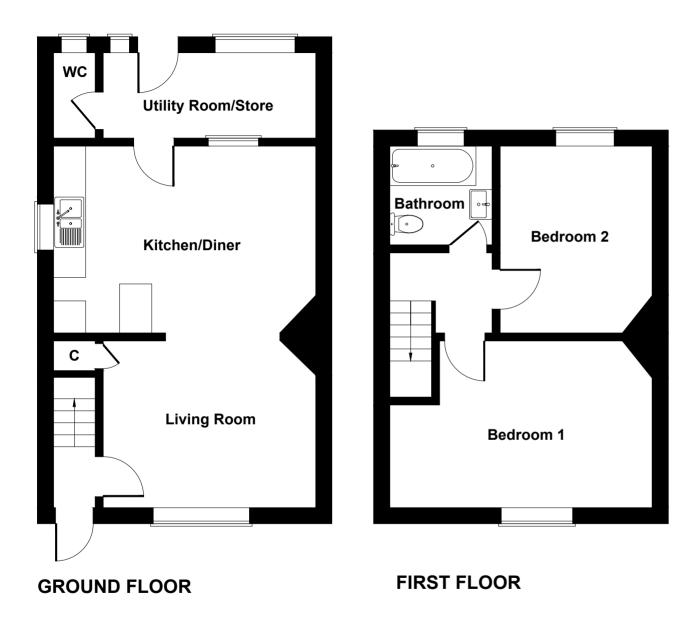

### Accommodation

### **Ground Floor**

Porch 5'04" x 10'01"

Hall

WC 2'07" x 5'09"

Kitchen/Diner 11'08" x 16'03"

Living Room 12'11" x 10'5"

# First Floor

Landing
Bathroom 6'10" x 8'02"
Bedroom 2 9'01" x 11'09"
Bedroom 1 10'05" x 13'00"

Not to Scale. Produced by The Plan Portal 2024 For Illustrative Purposes Only.