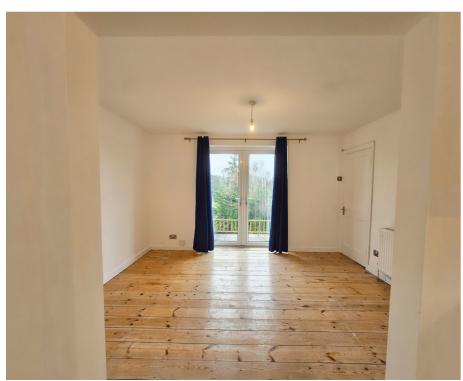

# The Property

This well-presented end of terrace property is situated on a quiet road with views over the rooftops of the town centre. Upon entering the property there is a useful porch with plumbing for washing machine and plenty of space to create coat and boot storage as well as room to towel of the dog after a walk on the nearby footpath. There is an open plan modern kitchen/dining room which opens to a bright living room with French doors overlooking the garden and the views. Upstairs there are two double bedrooms and a modern fitted bathroom with bath and electric shower over.

### **Ground Floor**

Porch 5'04" x 10'01"

Hall

WC 2'07" x 5'09"

Kitchen/Diner 11'08" x 16'03"

Living Room 12'11" x 10'5"