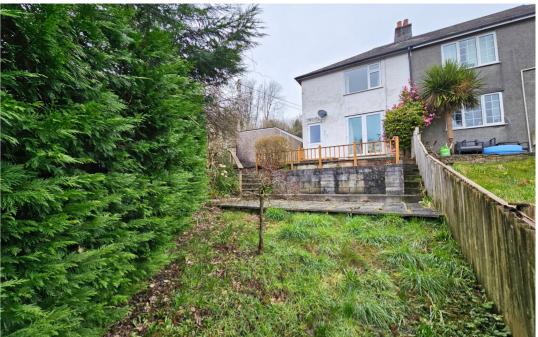

# The Property

This well-presented end of terrace property is situated on a quiet road with views over the rooftops of the town centre. Upon entering the property there is a useful porch with plumbing for washing machine and plenty of space to create coat and boot storage as well as room to towel of the dog after a walk on the nearby footpath. There is an open plan modern kitchen/dining room which opens to a bright living room with French doors overlooking the garden and the views. Upstairs there are two double bedrooms and a modern fitted bathroom with bath and electric shower over.

## Outside

The gardens offer a Southerly aspect and are laid out over two levels, both with patio terraces and a small lawn at the bottom. To the side is a gate leading to the front with parking for two cars and a single garage.