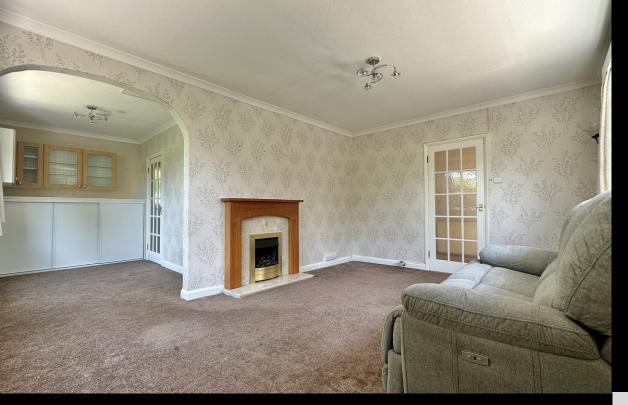

The spacious L shaped lounge/dining room is light and airy with UPVC double glazed windows to the front and side aspects. The lounge has a feature fireplace with a coal effect fire gas fire and a timber surround. There are two radiators and coved ceilings.