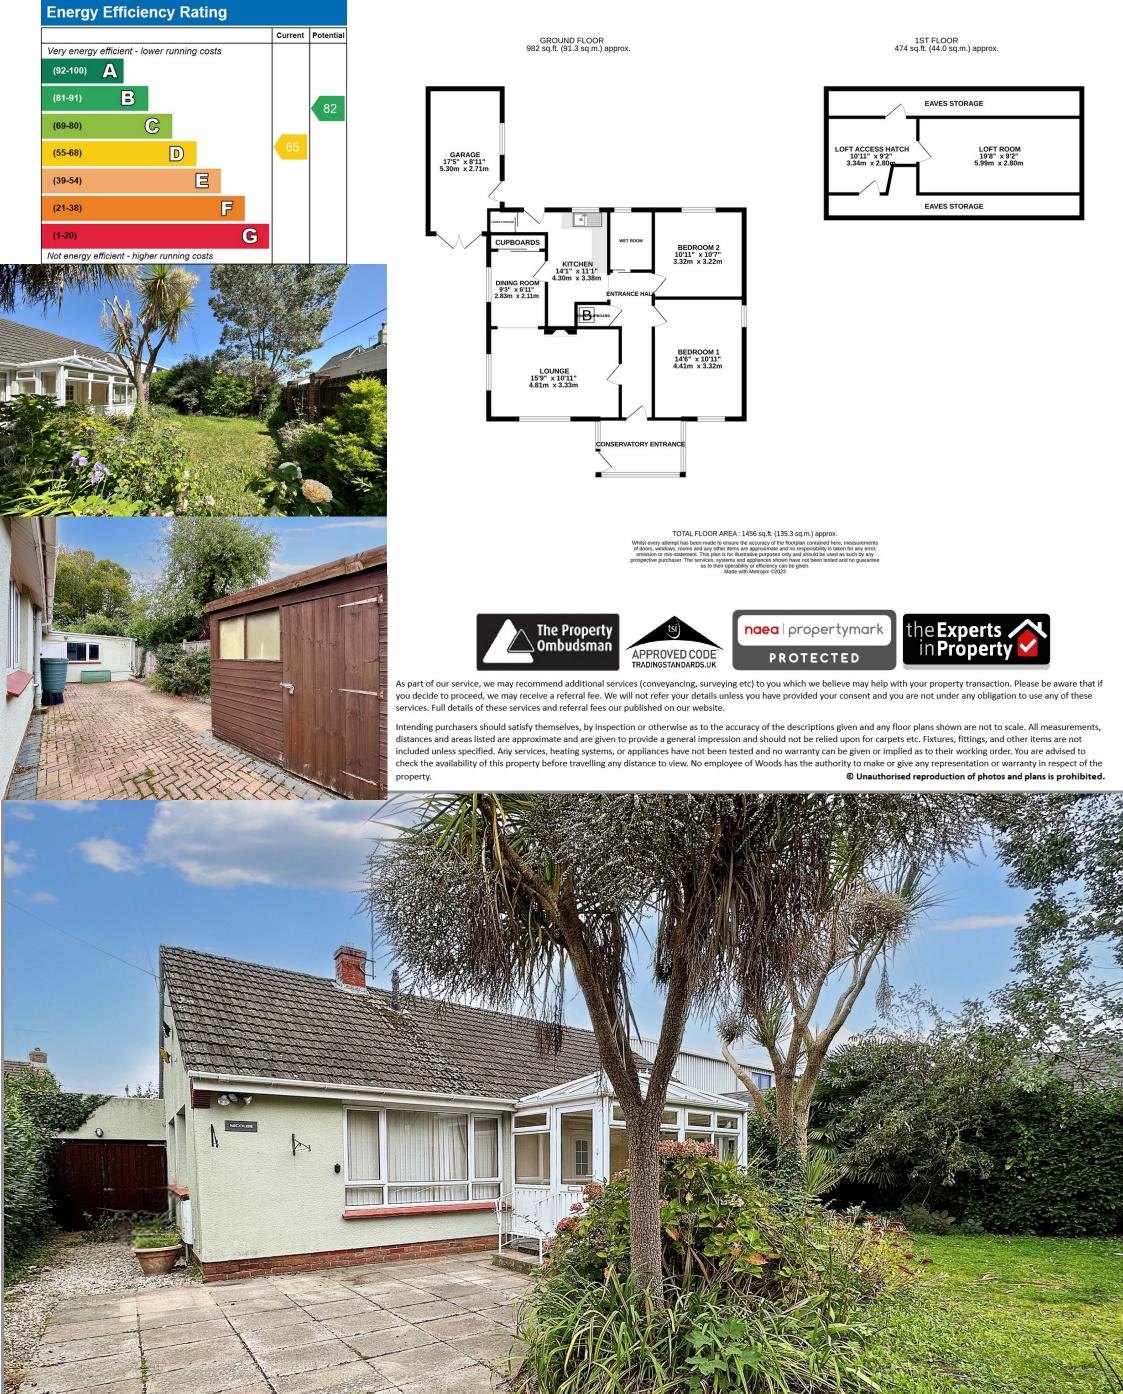

## A detached two bedroom bungalow with garage and gardens.

Offered for sale with no onward chain is this spacious two bedroom detached bungalow, occupying a level position, very close to the shops and the local amenities. The accommodation comprises of a lounge/diner, conservatory, kitchen, two double bedrooms, a loft room, a shower/wet room, garage, driveway parking and attractive gardens.

In the dining room there are built in cupboards some with glazed fronts, for display purposes, and a loft hatch with a pull-down ladder providing access into the roof space/loft room which has eaves storage. This has the potential to be converted into a further bedroom subject to the usual planning and building consents.

Outside to the front the garden is level and mainly laid to lawn with two feature ornamental palm trees and mature shrubs and bushes to the borders. A path down one side of the bungalow leads into the enclosed rear garden which has been attractively laid to paving for ease of maintenance. There is a cold water tap and timber built garden shed.

The single garage has a recently renewed roof, double wooden doors to the front, a courtesy UPVC door to the side and into the rear garden, power and light.

Council Tax Band C for the period 01/04/2023 to 31/03/24 financial year is £2,012.73