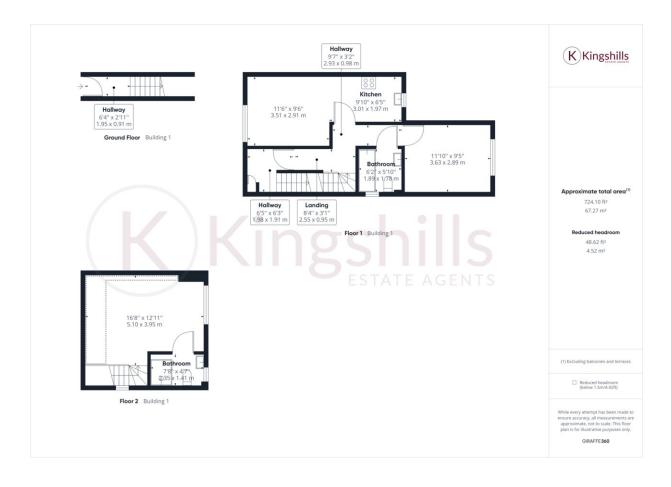

## **Property Description**

We are pleased to offer to the market this recently refurbished two-bedroom, two-bathroom split level maisonette located within walking distance to High Wycombe town centre. The property has been refurbished to a high standard and further benefits from driveway parking for 1 car. The accommodation comprises; entrance hallway; stairs to landing; the first floor offers an open plan kitchen/living area; bedroom 2 and bathroom. The 2nd floor features a spacious bedroom with en-suite shower. Available now on an unfurnished basis.