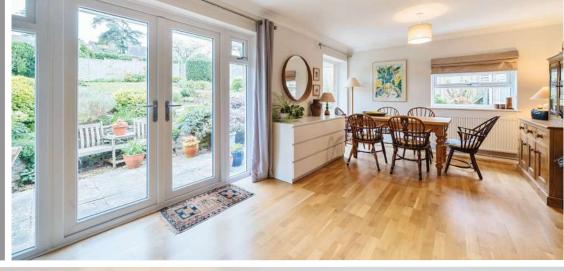

## Features

- Entrance Hall
- Living / Dining Room with French doors to garden
- Fitted Kitchen
- Bedroom 2 / Living Room with door to garden
- Bedroom 3 / Office
- Shower Room
- Master Bedroom
- Further Bedroom
- Family Bathroom
- Enclosed South facing garden to rear
- Garage and driveway parking
- Lean to with door to Utility Room
- Gas central heating
- Double glazing
- Council tax band E
- What3words: ///dusty.turkey.magma