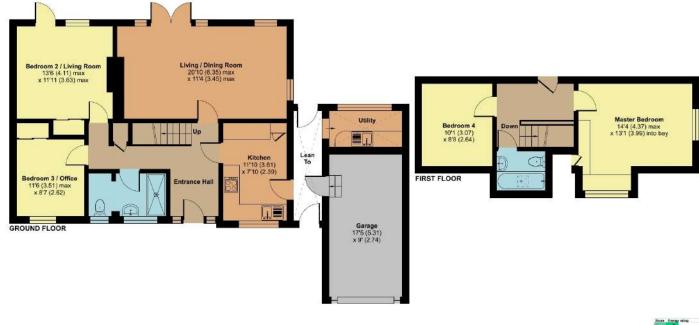

## 11 Manor Close, Taunton, TA1 4RS

Approximate Area = 1142 sq ft / 106 sq m (excludes lean to) Garage = 158 sq ft / 14.6 sq m Outbuilding = 41 sq ft / 3.8 sq m Total = 1341 sq ft / 124.4 sq m For identification only - Not to scale

Fleer plan produced in accordance with RICS Property Measurement Standards incorporating International Property Measurement Standards (IPMS2 Residential). © https://doi.org/10.1016/ Produced for Robert Concey, REF: 1097026