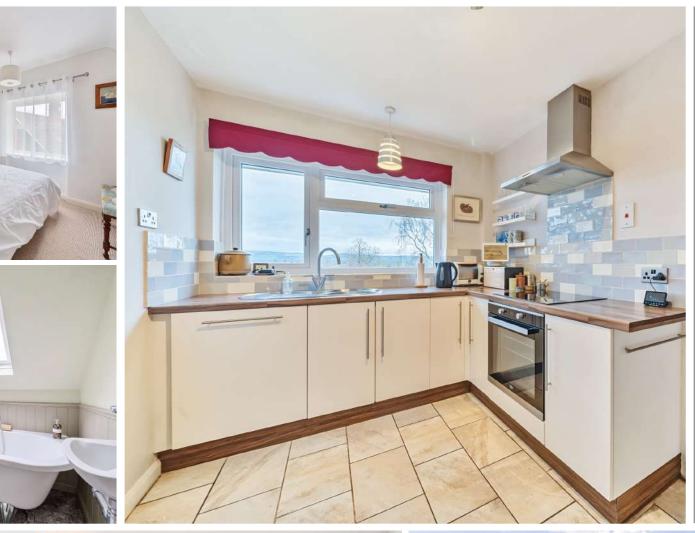

## Features

- Entrance Hall
- Living / Dining Room with French doors to garden
- Fitted Kitchen
- Bedroom 2 / Living Room with door to garden
- Bedroom 3 / Office
- Shower Room
- Master Bedroom
- Further Bedroom
- Family Bathroom
- Enclosed South facing garden to rear
- Garage and driveway parking
- Lean to with door to Utility Room
- Gas central heating
- Double glazing
- Council tax band E
- What3words: ///dusty.turkey.magma