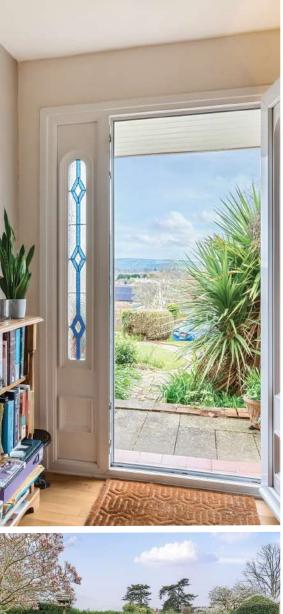

## Features

- Entrance Hall
- Living / Dining Room with French doors to garden
- Fitted Kitchen
- Bedroom 2 / Living Room with door to garden
- Bedroom 3 / Office
- Shower Room
- Master Bedroom
- Further Bedroom
- Family Bathroom
- Enclosed South facing garden to rear
- Garage and driveway parking
- Lean to with door to Utility Room
- Gas central heating
- Double glazing
- Council tax band E
- What3words: ///dusty.turkey.magma