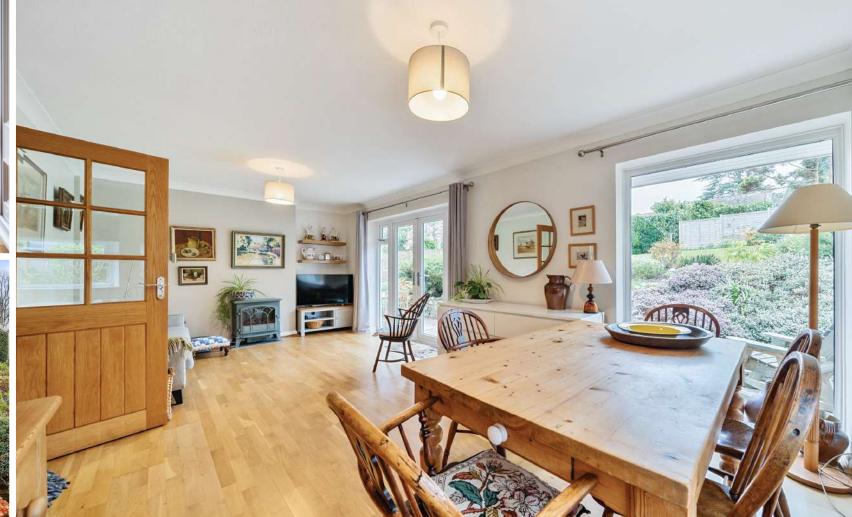

## Features

- Entrance Hall
- Living / Dining Room with French doors to garden
- Fitted Kitchen
- Bedroom 2 / Living Room with door to garden
- Bedroom 3 / Office
- Shower Room
- Master Bedroom
- Further Bedroom
- Family Bathroom
- Enclosed South facing garden to rear
- Garage and driveway parking
- Lean to with door to Utility Room
- Gas central heating
- Double glazing
- Council tax band E
- What3words: ///dusty.turkey.magma