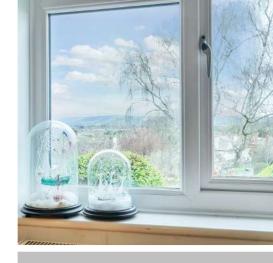

## Features

- Entrance Hall
- Living / Dining Room with French doors to garden
- Fitted Kitchen
- Bedroom 2 / Living Room with door to garden
- Bedroom 3 / Office
- Shower Room
- Master Bedroom
- Further Bedroom
- Family Bathroom
- Enclosed South facing garden to rear
- Garage and driveway parking
- Lean to with door to Utility Room
- Gas central heating
- Double glazing
- Council tax band E
- What3words: ///dusty.turkey.magma