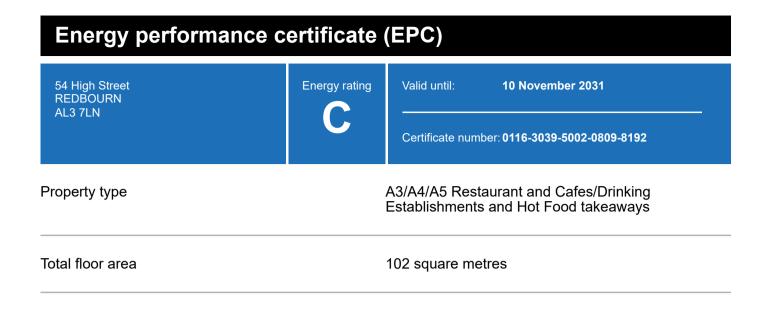

### Rules on letting this property

Properties can be let if they have an energy rating from A+ to E.

# **Energy efficiency rating for this property**

This property's current energy rating is C.



Properties are given a rating from A+ (most efficient) to G (least efficient).

Properties are also given a score. The larger the number, the more carbon dioxide (CO2) your property is likely to emit.

## How this property compares to others

Properties similar to this one could have ratings:

If newly built

30 B

If typical of the existing stock

89 D

## Breakdown of this property's energy performance

| Main heating fuel                          | Grid Supplied Electricity       |
|--------------------------------------------|---------------------------------|
| Building environment