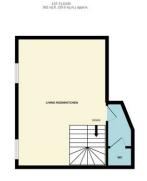

# First floor

Approached by easyrise staircase leading to:

# Open plan kitchen/dining room 6.10m x 4.69m

With 3 feature tall window to side, range of fitted oak fronted units comprises of integral fridge and freezer, 5 base cupboards, 4 drawer cupboards, fixed wall cupboards, tiled walls, worktops incorporating single drainer sink with rinse bowl, 4 ring ceramic hob, built in electric oven, 4 twin power points, TV point, 2 double panel radiators.

## Toilet

With low flush WC.