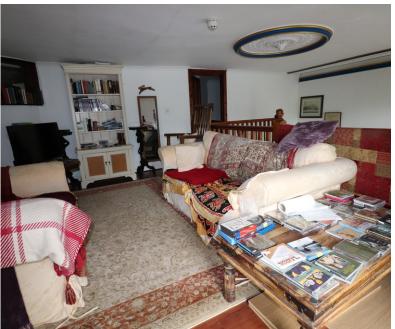

# Mezzanine lounge 4.69m x 3.03m

With aspect over the dining area, panel radiator, 2 twin power points, BT point, ample power points, walk in store cupboard.