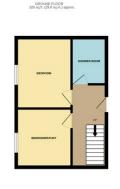

## Front Entrance

Communal front entrance door to internal hall with door to no 3.

# Hall

Twin power points, stairs to first floor and doors to

# Bedroom 2.97m x 2.80m

With window to side, double panel radiator, 2 twin power points.

# Main Bedroom 3.45m x 2.80m

Window to side, double panel radiator, 3 twin power points, TV point.

## Shower room

With a quadrant shower cubicle, wash hand basin, high flush WC, extractor fan.

# **Understairs Storage**