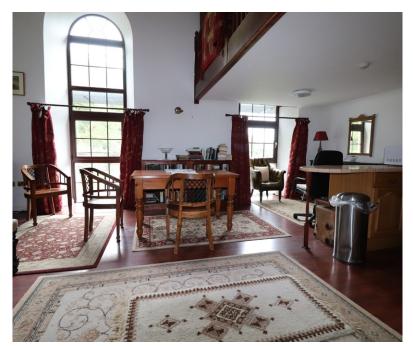

# Mezzanine lounge 4.69m x 3.03m

With aspect over the dining area, panel radiator, 2 twin power points, BT point, ample power points, walk in store cupboard.

# Open plan kitchen/dining room 6.10m x 4.69m

With 3 feature tall window to side, range of fitted oak fronted units comprises of integral fridge and freezer, 5 base cupboards, 4 drawer cupboards, fixed wall cupboards, tiled walls, worktops incorporating single drainer sink with rinse bowl, 4 ring ceramic hob, built in electric oven, 4 twin power points, TV point, 2 double panel radiators.