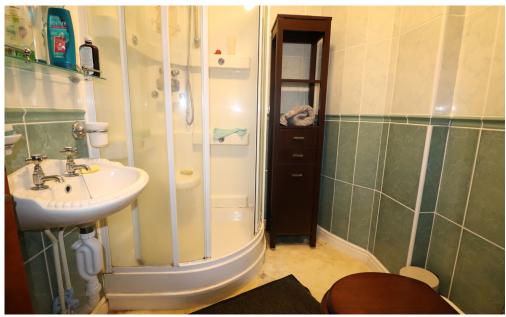

## Shower room

With a quadrant shower cubicle, wash hand basin, high flush WC, extractor fan.