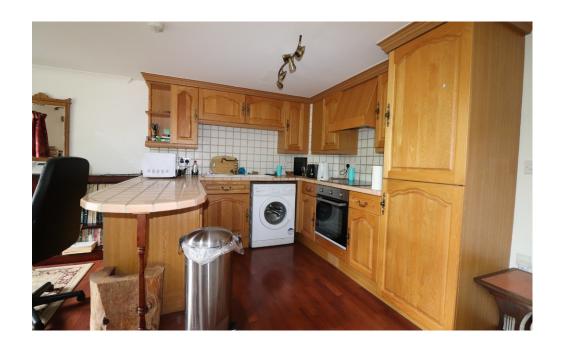

# Open plan kitchen/dining room 6.10m x 4.69m

With 3 feature tall window to side, range of fitted oak fronted units comprises of integral fridge and freezer, 5 base cupboards, 4 drawer cupboards, fixed wall cupboards, tiled walls, worktops incorporating single drainer sink with rinse bowl, 4 ring ceramic hob, built in electric oven, 4 twin power points, TV point, 2 double panel radiators.