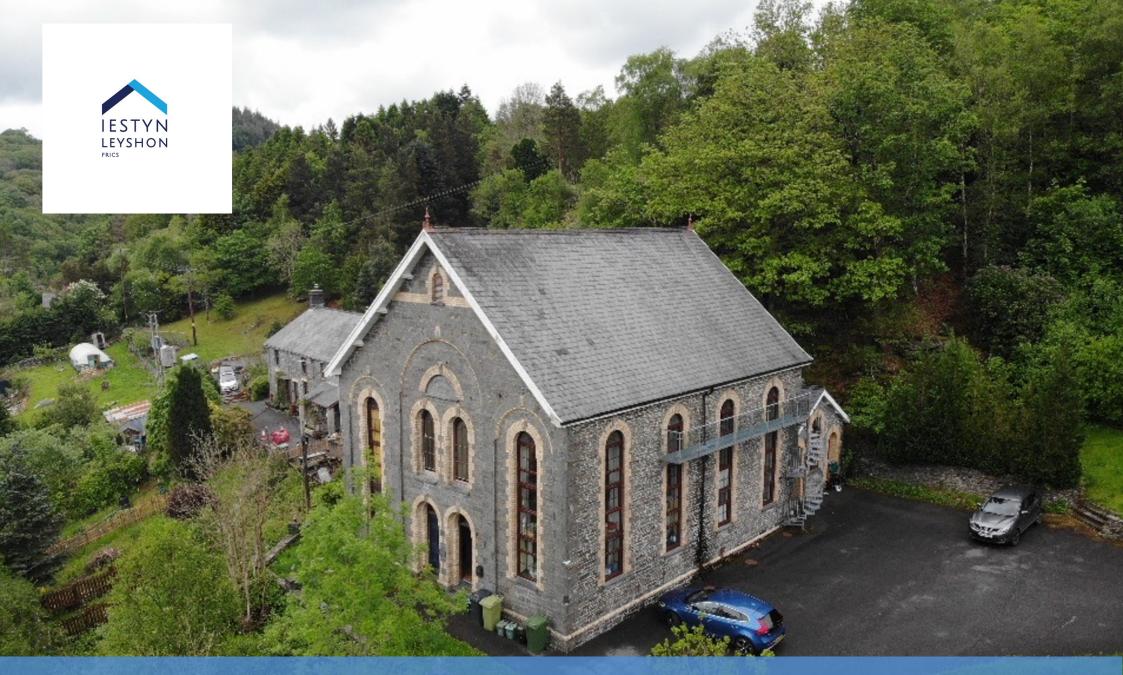

2 Bedroom Apartment / Flat
No.3 Capel Bethel
Pontrhydygroes, Ystrad Meurig, SY25 6DN

ASKING PRICE:£159,950 www.iestynleyshon.com

# 3, Capel Bethel, Ystrad Meurig, SY25 6DN

This former chapel has been sympathetically converted to provide good sized units. The original structure dates back to 1870 mainly built of solid stone wall which supports pitched roof laid with slate. The property is situated in the rural village of Pontrhydygroes, which lies some 11 miles distance of the University town and seaside resort of Aberystwyth which offers excellent social educational and shopping facilities. The popular Hafod estate boarders the village with pleasant walks within the old Hafod estate grounds. The area is a wealth of natural beauty being at the headlands of the ystwyth valley. The accommodation has been cleverly designed with open plan living space with vaulted ceiling with mezzanine feature lounge and 2 bedrooms, ideal for couples of all age groups.