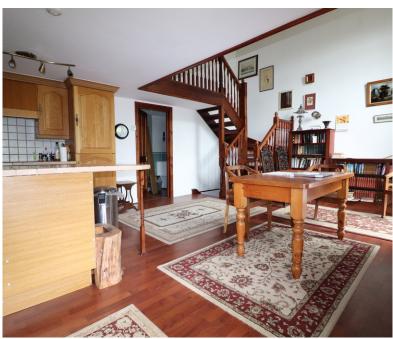

# Mezzanine lounge 4.69m x 3.03m

With aspect over the dining area, panel radiator, 2 twin power points, BT point, ample power points, walk in store cupboard.

# Open plan kitchen/dining room 6.10m x 4.69m

With 3 feature tall window to side, range of fitted oak fronted units comprises of integral fridge and freezer, 5 base cupboards, 4 drawer cupboards, fixed wall cupboards, tiled walls, worktops incorporating single drainer sink with rinse bowl, 4 ring ceramic hob, built in electric oven, 4 twin power points, TV point, 2 double panel radiators.