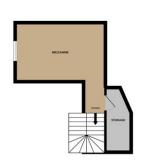

# SECOND FLOOR

Approached by easy rise stair case leading to:

# Mezzanine lounge 4.69m x 3.03m

With aspect over the dining area, panel radiator, 2 twin power points, BT point, ample power points, walk in store cupboard.