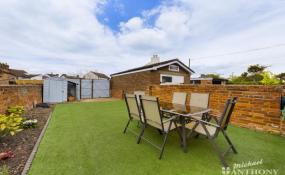

\*\*NO UPPER CHAIN\*\* A stunning example of a Victorian townhouse built in 1875. The property has a grand feel to it due to its light filled rooms and high ceilings featuring ornate coving, rosettes, bay windows and an open fire place. The property benefits from three reception rooms. A lounge, dining room with access to the lower ground cellar and family games room. Kitchen located at the back of the house with access the low maintenance rear garden. Three bedrooms and family bathroom on the first floor. Double bedroom and family bathroom located on the top floor. Street parking bay available with no permit needed.