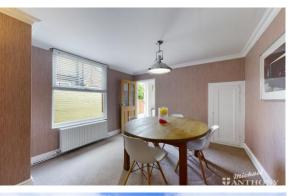

\*\*NO UPPER CHAIN\*\* A stunning example of a Victorian townhouse built in 1875. The property has a grand feel to it due to its light filled rooms and high ceilings featuring ornate coving, rosettes, bay windows and an open fire place. The property benefits from three reception rooms. A lounge, dining room with access to the lower ground cellar and family games room. Kitchen located at the back of the house with access the low maintenance rear garden. Three bedrooms and family bathroom on the first floor. Double bedroom and family bathroom located on the top floor. Street parking bay available with no permit needed.