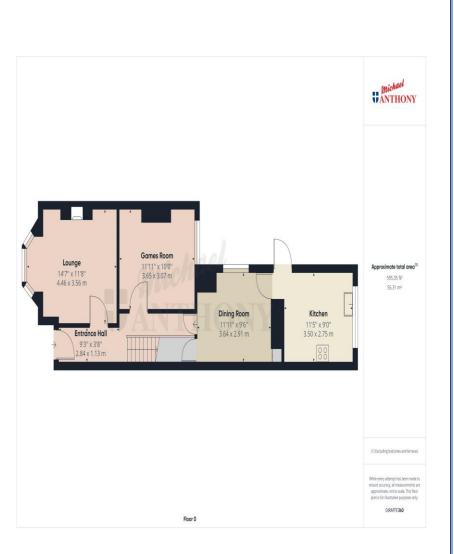

\*\*NO UPPER CHAIN\*\* A stunning example of a Victorian townhouse built in 1875. The property has a grand feel to it due to its light filled rooms and high ceilings featuring ornate coving, rosettes, bay windows and an open fire place. The property benefits from three reception rooms. A lounge, dining room with access to the lower ground cellar and family games room. Kitchen located at the back of the house with access the low maintenance rear garden. Three bedrooms and family bathroom on the first floor. Double bedroom and family bathroom located on the top floor. Street parking bay available with no permit needed.

## 53 Tring Road

Town Centre Aylesbury Buckinghamshire HP20 1LD

- 360 VIRTUAL TOUR
- WEALTH OF CHARACTER FEATURES
- THREE RECEPTIONS ROOMS
- FOUR BEDROOMS
- TWO BATHROOMS
- CELLAR
- VICTORIAN ERA BUILT IN 1875
- ENCLOSED REAR GARDEN
- WALKING DISTANCE TO TOWN CENTRE
- Council Tax Band: D