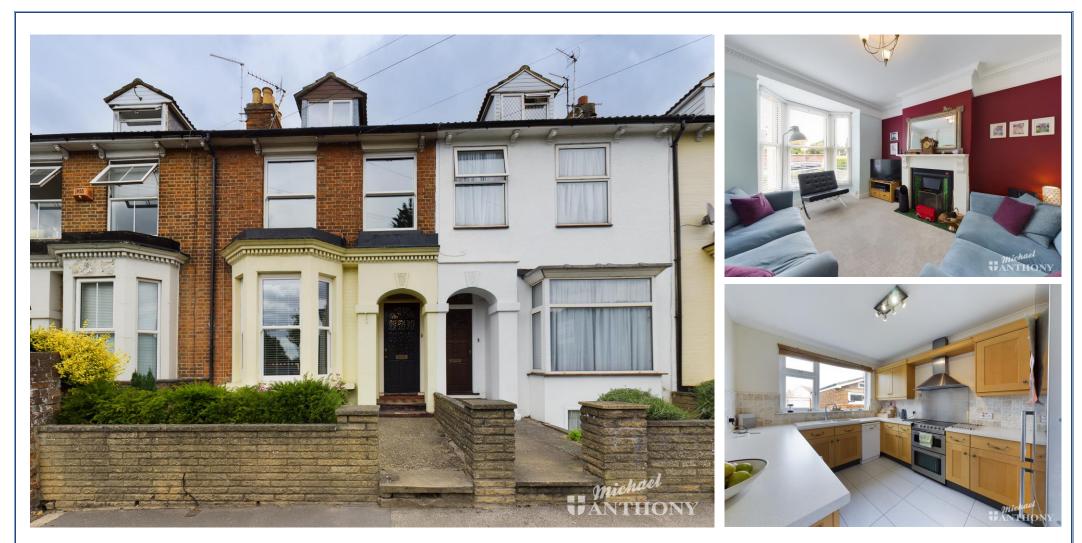

\*\*NO UPPER CHAIN\*\* A stunning example of a Victorian townhouse built in 1875. The property has a grand feel to it due to its light filled rooms and high ceilings featuring ornate coving, rosettes, bay windows and an open fire place. The property benefits from three reception rooms. A lounge, dining room with access to the lower ground cellar and family games room. Kitchen located at the back of the house with access the low maintenance rear garden. Three bedrooms and family bathroom on the first floor. Double bedroom and family bathroom located on the top floor. Street parking bay available with no permit needed.

## 53 Tring Road

Town Centre Aylesbury Buckinghamshire HP20 1LD

- 360 VIRTUAL TOUR
- WEALTH OF CHARACTER FEATURES
- THREE RECEPTIONS ROOMS
- FOUR BEDROOMS
- TWO BATHROOMS
- CELLAR
- VICTORIAN ERA BUILT IN 1875
- ENCLOSED REAR GARDEN
- WALKING DISTANCE TO TOWN CENTRE
- Council Tax Band: D