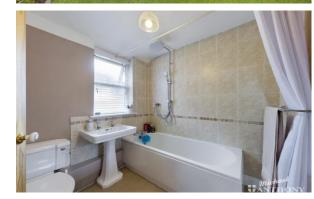

\*\*NO UPPER CHAIN\*\* A stunning example of a Victorian townhouse built in 1875. The property has a grand feel to it due to its light filled rooms and high ceilings featuring ornate coving, rosettes, bay windows and an open fire place. The property benefits from three reception rooms. A lounge, dining room with access to the lower ground cellar and family games room. Kitchen located at the back of the house with access the low maintenance rear garden. Three bedrooms and family bathroom on the first floor. Double bedroom and family bathroom located on the top floor. Street parking bay available with no permit needed.