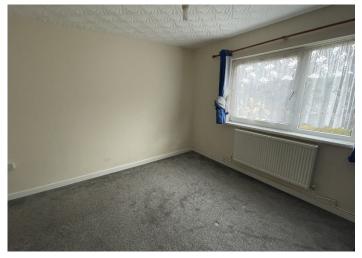

#### Bedroom One

Newly Carpeted Flooring, Wallpapered Walls, Artex Ceiling, Double Radiator, Large uPVC Window.

#### **Bedroom Two**

Newly Carpeted Flooring, Emulsion Walls and Artex Ceiling. Large Radiator and uPVC Window Above.

### **Bedroom Three**

Newly Carpeted Flooring, Emulsion Walls and Artex Ceiling. Large Radiator and uPVC Window Above.