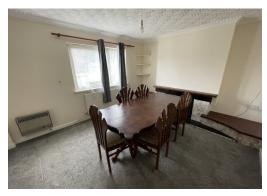

## Living Room

Newly Carpeted Flooring, Emulsion Walls and Artex Ceiling. Large Double Radiator, uPVC Window. Mantlepiece. 2x Double PowerPoint.