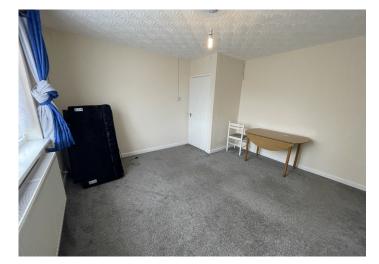

#### Bedroom One

Newly Carpeted Flooring, Wallpapered Walls, Artex Ceiling, Double Radiator, Large uPVC Window.

#### **Bedroom Two**

Newly Carpeted Flooring, Emulsion Walls and Artex Ceiling. Large Radiator and uPVC Window Above.

### **Bedroom Three**

Newly Carpeted Flooring, Emulsion Walls and Artex Ceiling. Large Radiator and uPVC Window Above.