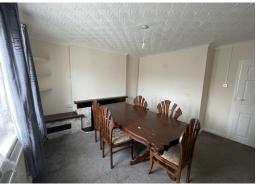

## Living Room

Newly Carpeted Flooring, Emulsion Walls and Artex Ceiling. Large Double Radiator, uPVC Window. Mantlepiece. 2x Double PowerPoint.