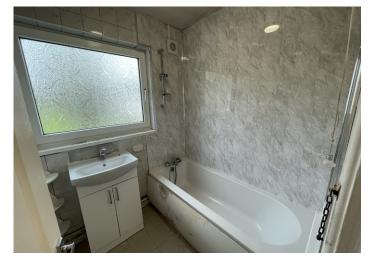

## Bathroom

Tiled Flooring. Part Panelled Part Tiled Walls. Newly Skimmed Ceiling. Bath with Shower Overhead, Handwash Basin. Large Frosted uPVC window. Extractor Fan.