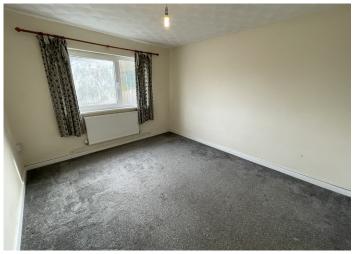

#### Bedroom One

Newly Carpeted Flooring, Wallpapered Walls, Artex Ceiling, Double Radiator, Large uPVC Window.

#### **Bedroom Two**

Newly Carpeted Flooring, Emulsion Walls and Artex Ceiling. Large Radiator and uPVC Window Above.

### **Bedroom Three**

Newly Carpeted Flooring, Emulsion Walls and Artex Ceiling. Large Radiator and uPVC Window Above.