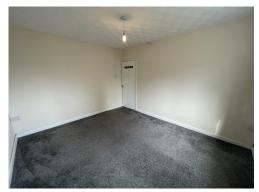

#### Bedroom One

Newly Carpeted Flooring, Wallpapered Walls, Artex Ceiling, Double Radiator, Large uPVC Window.

#### **Bedroom Two**

Newly Carpeted Flooring, Emulsion Walls and Artex Ceiling. Large Radiator and uPVC Window Above.

### **Bedroom Three**

Newly Carpeted Flooring, Emulsion Walls and Artex Ceiling. Large Radiator and uPVC Window Above.