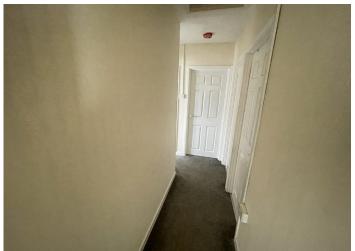

## Hallway

Newly Carpeted Flooring. Wallpapered Walls and Artex Ceiling. Doors Leading to 3 Bedrooms, Bathroom and Separate W/C.