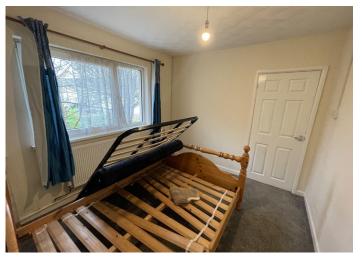

#### Bedroom One

Newly Carpeted Flooring, Wallpapered Walls, Artex Ceiling, Double Radiator, Large uPVC Window.

#### **Bedroom Two**

Newly Carpeted Flooring, Emulsion Walls and Artex Ceiling. Large Radiator and uPVC Window Above.

### **Bedroom Three**

Newly Carpeted Flooring, Emulsion Walls and Artex Ceiling. Large Radiator and uPVC Window Above.