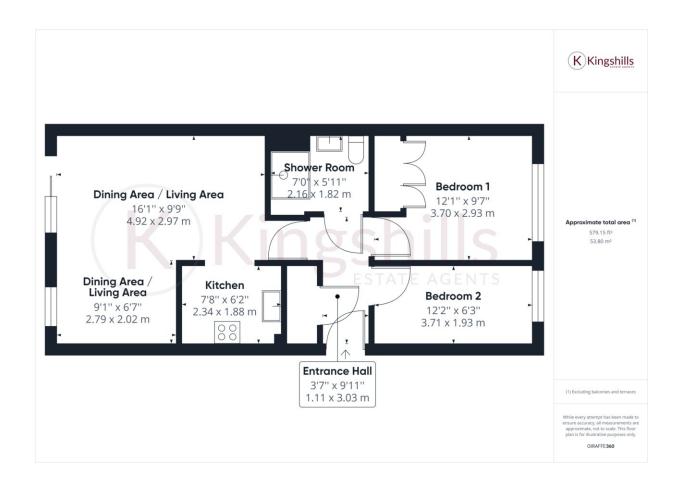

Accommodation comprises; communal entrance hall leading to the inner hall of the apartment, 2 bedrooms both with built in wardrobes and both are at the back of the apartment, shower room, large l-shaped living/dining room with sliding doors leading on to a private patio, fitted kitchen, with oven, hob, fridge and freezer.