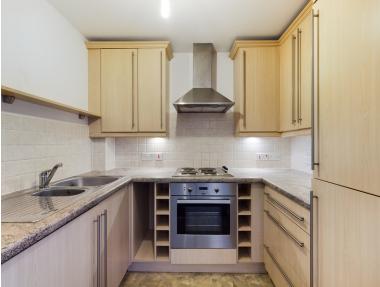

Accommodation comprises; communal entrance hall leading to the inner hall of the apartment, 2 bedrooms both with built in wardrobes and both are at the back of the apartment, shower room, large l-shaped living/dining room with sliding doors leading on to a private patio, fitted kitchen, with oven, hob, fridge and freezer.