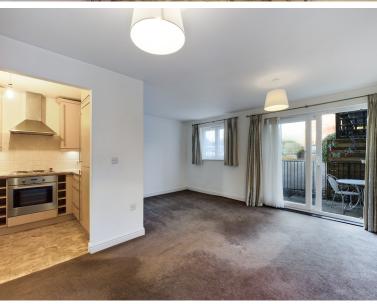

Accommodation comprises; communal entrance hall leading to the inner hall of the apartment, 2 bedrooms both with built in wardrobes and both are at the back of the apartment, shower room, large l-shaped living/dining room with sliding doors leading on to a private patio, fitted kitchen, with oven, hob, fridge and freezer.